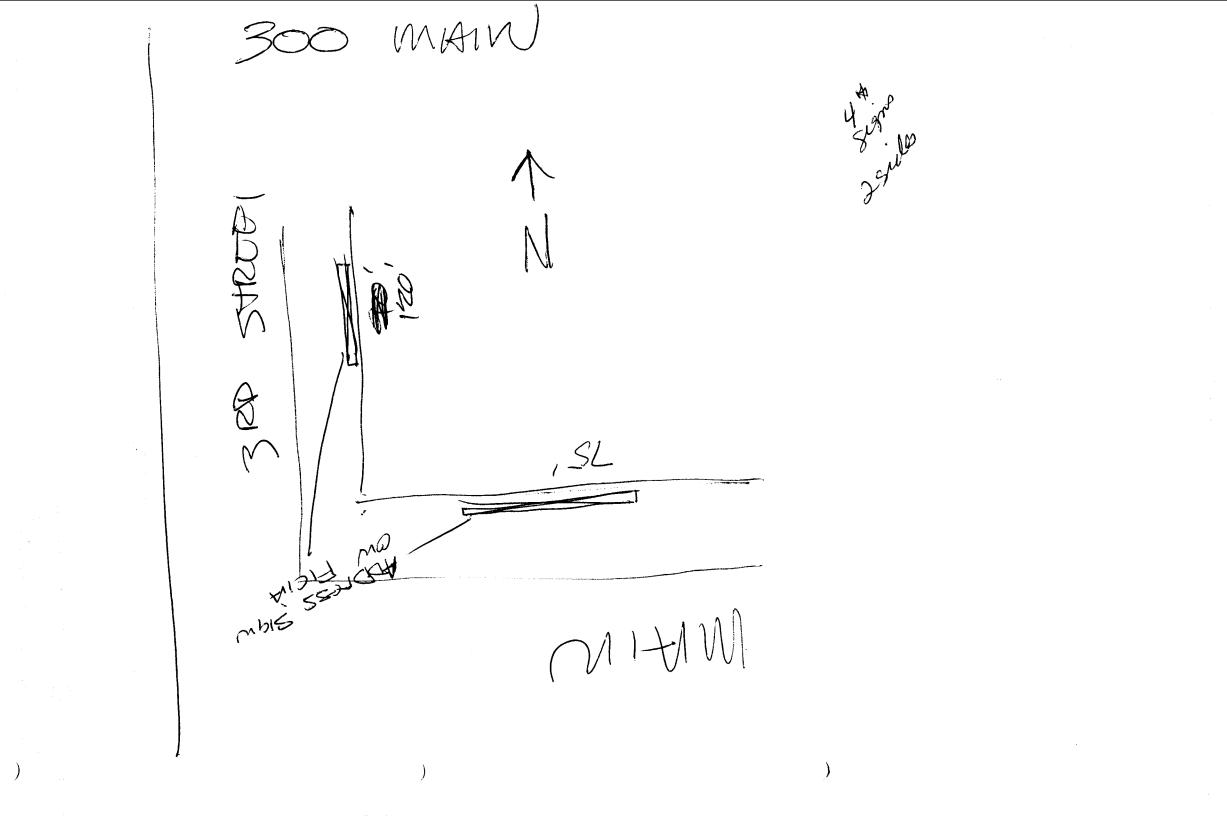

| <ul> <li>[.] 1. FLUSH WALL</li> <li>[] 2. ROOF</li> <li>[] 3. FREE-STANDING</li> <li>[] 4. PROJECTING</li> <li>[] 5. OFF-PREMISE</li> <li>[] Externally Illuminated</li> </ul>                                         | <ul> <li>2 Square Feet per Linear Foot of</li> <li>2 Square Feet per Linear Foot of</li> <li>2 Traffic Lanes - 0.75 Square Feet</li> <li>4 or more Traffic Lanes - 1.5 Squ</li> <li>0.5 Square Feet per each Linear H</li> <li>See #3 Spacing Requirements; No</li> </ul> [] Internally Illumin | Building Facade<br>et x Street Frontage<br>eare Feet x Street Frontage<br>Foot of Building Facade<br>et > 300 Square Feet or < 15 Square Feet |  |  |
|------------------------------------------------------------------------------------------------------------------------------------------------------------------------------------------------------------------------|-------------------------------------------------------------------------------------------------------------------------------------------------------------------------------------------------------------------------------------------------------------------------------------------------|-----------------------------------------------------------------------------------------------------------------------------------------------|--|--|
| <ul> <li>(1 - 5) Area of Proposed Sign</li> <li>(1,2,4) Building Facade <u>'/</u>5</li> <li>(1 - 4) Street Frontage <u>/5</u></li> <li>(2,4,5) Height to Top of Sign</li> <li>(5) Distance from all Existin</li> </ul> | 4       Square Feet         1       Linear Feet       Mill         1       Linear Feet       Feet         1       Feet       Clearance to         g       Off-Premise Signs within 6                                                                                                            | 0                                                                                                                                             |  |  |
| Existing Signage/Type (Reprod<br>300<br>                                                                                                                                                                               | Sq Ft<br>Sq Ft                                                                                                                                                                                                                                                                                  | FOR OFFICE USE ONLY:Signage Allowed on ParcelBuilding (50)Sq FtFree-Standing 0Sq FtTotal Allowed: 150Sq Ft                                    |  |  |
| COMMENTS:                                                                                                                                                                                                              |                                                                                                                                                                                                                                                                                                 | · · · · · · · · · · · · · · · · · · ·                                                                                                         |  |  |
| REPLACING THISTING "300 MAN"SIGN                                                                                                                                                                                       |                                                                                                                                                                                                                                                                                                 |                                                                                                                                               |  |  |

**NOTE:** No sign may exceed 300 square feet. A separate sign permit is required for each sign. Attach a sketch of proposed and existing signage including types, dimensions, lettering, abutting streets, alleys, easements, property lines, and locations. <u>All signs require a separate permit from the Building Department</u>.