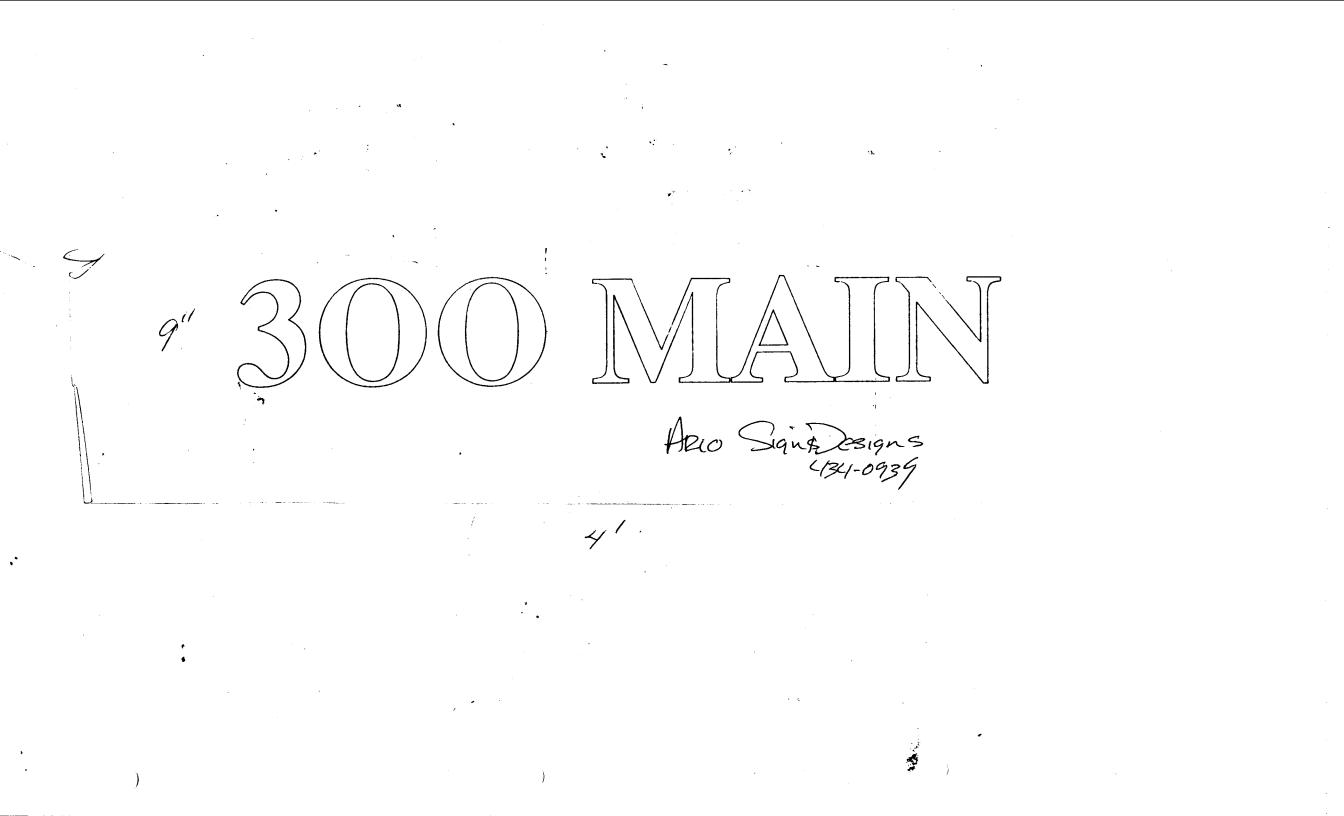

| <ul> <li>[.] 1. FLUSH WALL</li> <li>[] 2. ROOF</li> <li>[] 3. FREE-STANDING</li> <li>[] 4. PROJECTING</li> <li>[] 5. OFF-PREMISE</li> <li>[] Externally Illuminated</li> </ul>                                         | <ul> <li>2 Square Feet per Linear Foot of</li> <li>2 Square Feet per Linear Foot of</li> <li>2 Traffic Lanes - 0.75 Square Feet</li> <li>4 or more Traffic Lanes - 1.5 Squ</li> <li>0.5 Square Feet per each Linear H</li> <li>See #3 Spacing Requirements; No</li> </ul> [] Internally Illumin | Building Facade<br>et x Street Frontage<br>eare Feet x Street Frontage<br>Foot of Building Facade<br>et > 300 Square Feet or < 15 Square Feet |  |  |
|------------------------------------------------------------------------------------------------------------------------------------------------------------------------------------------------------------------------|-------------------------------------------------------------------------------------------------------------------------------------------------------------------------------------------------------------------------------------------------------------------------------------------------|-----------------------------------------------------------------------------------------------------------------------------------------------|--|--|
| <ul> <li>(1 - 5) Area of Proposed Sign</li> <li>(1,2,4) Building Facade <u>'/</u>5</li> <li>(1 - 4) Street Frontage <u>/5</u></li> <li>(2,4,5) Height to Top of Sign</li> <li>(5) Distance from all Existin</li> </ul> | 4       Square Feet         1       Linear Feet       Mill         1       Linear Feet       Feet         1       Feet       Clearance to         g       Off-Premise Signs within 6                                                                                                            | 0                                                                                                                                             |  |  |
| Existing Signage/Type (Reprod<br>300<br>                                                                                                                                                                               | Sq Ft<br>Sq Ft                                                                                                                                                                                                                                                                                  | FOR OFFICE USE ONLY:Signage Allowed on ParcelBuilding (50)Sq FtFree-Standing 0Sq FtTotal Allowed: 150Sq Ft                                    |  |  |
| COMMENTS:                                                                                                                                                                                                              |                                                                                                                                                                                                                                                                                                 | · · · · · · · · · · · · · · · · · · ·                                                                                                         |  |  |
| REPLACING THISTING "300 MAN"SIGN                                                                                                                                                                                       |                                                                                                                                                                                                                                                                                                 |                                                                                                                                               |  |  |

**NOTE:** No sign may exceed 300 square feet. A separate sign permit is required for each sign. Attach a sketch of proposed and existing signage including types, dimensions, lettering, abutting streets, alleys, easements, property lines, and locations. <u>All signs require a separate permit from the Building Department</u>.