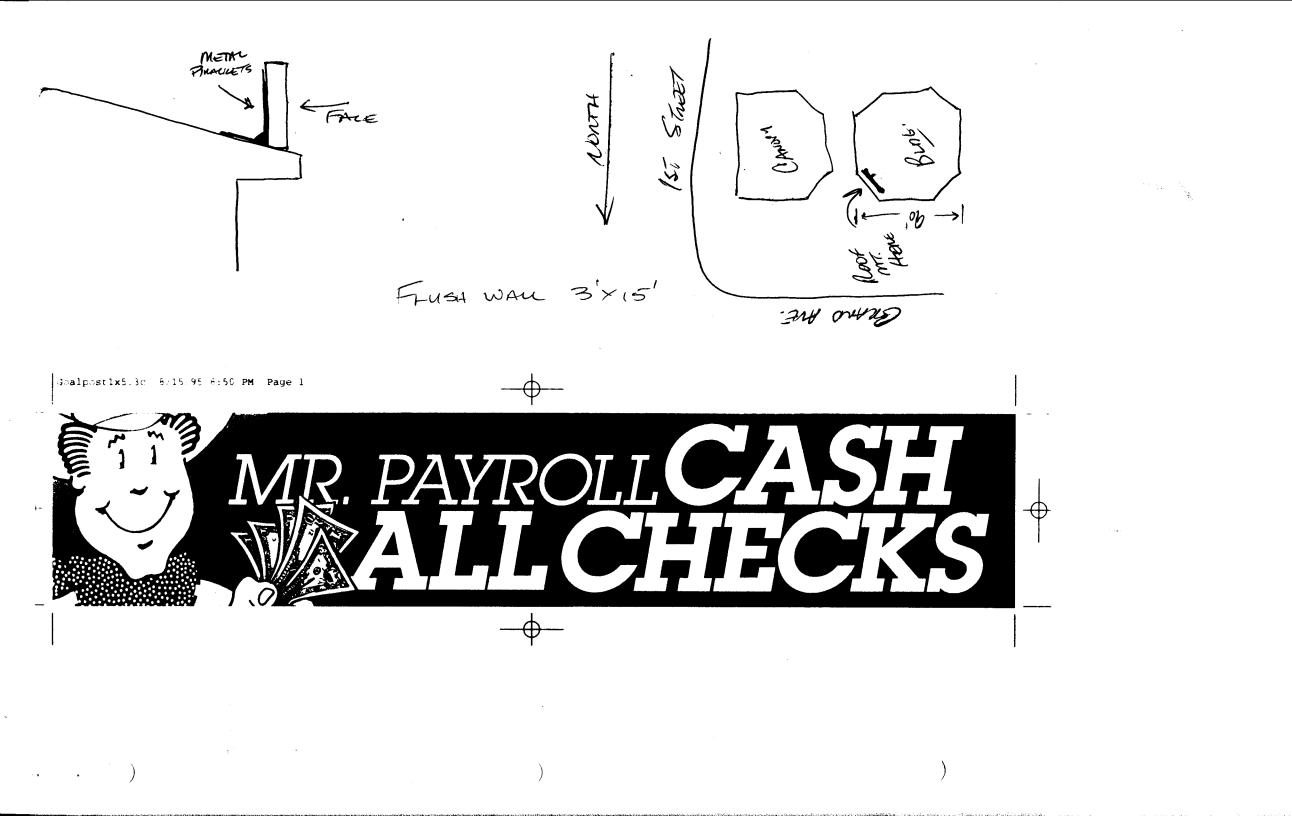

| O COLORADO                                                                                                                                                                                                                                                                                                                                                                                                                                                                                                                                                                                                                                                                                                                                                                                                                                                                                                                                                                                                                                                                                                                                                                                                                                                                                                                                                                                                                                                                                                                                                                                                                                                                                                                                                                                                                                                                                                                                                                              | Community Dev<br>250 North 5th St<br>Grand Junction,<br>(303) 244-1430                       | elopment Depa<br>treet<br>CO 81501                                                                                                         | artment                                                                                                 | PERMIT NO<br>Date Submitted<br>FEE \$<br>Tax Schedule _<br>Zone                                                                                 | 5.0                                                                  | -95<br>0<br>-154 -01                                                   | -013    |
|-----------------------------------------------------------------------------------------------------------------------------------------------------------------------------------------------------------------------------------------------------------------------------------------------------------------------------------------------------------------------------------------------------------------------------------------------------------------------------------------------------------------------------------------------------------------------------------------------------------------------------------------------------------------------------------------------------------------------------------------------------------------------------------------------------------------------------------------------------------------------------------------------------------------------------------------------------------------------------------------------------------------------------------------------------------------------------------------------------------------------------------------------------------------------------------------------------------------------------------------------------------------------------------------------------------------------------------------------------------------------------------------------------------------------------------------------------------------------------------------------------------------------------------------------------------------------------------------------------------------------------------------------------------------------------------------------------------------------------------------------------------------------------------------------------------------------------------------------------------------------------------------------------------------------------------------------------------------------------------------|----------------------------------------------------------------------------------------------|--------------------------------------------------------------------------------------------------------------------------------------------|---------------------------------------------------------------------------------------------------------|-------------------------------------------------------------------------------------------------------------------------------------------------|----------------------------------------------------------------------|------------------------------------------------------------------------|---------|
| USINESS NAME<br>IREET ADDRESS<br>ROPERTY OWNER<br>WNER ADDRESS                                                                                                                                                                                                                                                                                                                                                                                                                                                                                                                                                                                                                                                                                                                                                                                                                                                                                                                                                                                                                                                                                                                                                                                                                                                                                                                                                                                                                                                                                                                                                                                                                                                                                                                                                                                                                                                                                                                          | 333 N. 1                                                                                     | 51. 31.                                                                                                                                    | LICEN                                                                                                   |                                                                                                                                                 | 50157<br>5 UTE                                                       | igns<br>100                                                            |         |
| 1. FLUSH V                                                                                                                                                                                                                                                                                                                                                                                                                                                                                                                                                                                                                                                                                                                                                                                                                                                                                                                                                                                                                                                                                                                                                                                                                                                                                                                                                                                                                                                                                                                                                                                                                                                                                                                                                                                                                                                                                                                                                                              | VALL                                                                                         | -                                                                                                                                          | -                                                                                                       | Foot of Building<br>Foot of Building                                                                                                            |                                                                      |                                                                        |         |
| <ul> <li>2. ROOF</li> <li>3. FREE-ST</li> <li>4. PROJECT</li> <li>5. OFF-PRE</li> <li>Externally Illu</li> </ul>                                                                                                                                                                                                                                                                                                                                                                                                                                                                                                                                                                                                                                                                                                                                                                                                                                                                                                                                                                                                                                                                                                                                                                                                                                                                                                                                                                                                                                                                                                                                                                                                                                                                                                                                                                                                                                                                        | FING<br>EMISE                                                                                | 2 Traffic Lar<br>4 or more Tr<br>0.5 Square F<br>See #3 Spaci                                                                              | nes - 0.75 So<br>raffic Lanes<br>Seet per each<br>ng Requiren                                           | quare Feet x Stree<br>- 1.5 Square Feet<br>Linear Foot of E<br>ments; Not > 300<br>Illuminated                                                  | t Frontage<br>x Street Front<br>uilding Facade<br>Square Feet o      |                                                                        |         |
| ] 3. FREE-ST         ] 4. PROJECT         ] 5. OFF-PRE         ] Externally Illu         1 - 5) Area of Provide the second sec | TING<br>MISE<br>minated<br>roposed Sign<br>Facade<br>ntage                                   | 2 Traffic Lar<br>4 or more Tr<br>0.5 Square F<br>See #3 Spaci<br>X In<br>4.5 S<br>Linear I<br>2.5 Linear F<br>5.5 Linear F<br>5.5 Linear F | nes - 0.75 So<br>raffic Lanes<br>eet per each<br>ing Requirem<br>nternally<br>equare Feet<br>Feet Clean | quare Feet x Stree<br>- 1.5 Square Feet<br>Linear Foot of E<br>ments; Not > 300<br>Illuminated<br>St<br>SAAND A<br>rance to Grade               | t Frontage<br>x Street Front<br>uilding Facade<br>Square Feet o<br>[ | r < 15 Square                                                          |         |
| ] 3. FREE-ST] 4. PROJECT] 5. OFF-PRE] 5. OFF-PRE] Externally Illu1 - 5) Area of P1,2,4) Building H1 - 4) Street Fro2,4,5) Height to5) Distance fExisting Signage/TEXISTING                                                                                                                                                                                                                                                                                                                                                                                                                                                                                                                                                                                                                                                                                                                                                                                                                                                                                                                                                                                                                                                                                                                                                                                                                                                                                                                                                                                                                                                                                                                                                                                                                                                                                                                                                                                                              | TING<br>TING<br>Toposed Sign<br>FacadeO<br>ntage<br>Top of Sign<br>from all Existing<br>type | 2 Traffic Lar<br>4 or more Tr<br>0.5 Square F<br>See #3 Spaci<br>X In<br>4.5 S<br>Linear I<br>2.5 Linear F<br>5.5 Linear F<br>5.5 Linear F | nes - 0.75 So<br>raffic Lanes<br>eet per each<br>ing Requirem<br>nternally<br>equare Feet<br>Feet Clean | quare Feet x Street- 1.5 Square FeetLinear Foot of Enents; Not > 300Illuminatedet $\mathcal{FAAND}$ Arance to Gradedvithin 600 FeetFORSignBuild | t Frontage<br>x Street Front<br>uilding Facade<br>Square Feet o<br>[ | r < 15 Square<br>] Non-Illu<br>Feet<br>Feet<br>SE ONLY:<br>1 on Parcel | minated |

NOTE: No sign may exceed 300 square feet. A separate sign permit is required for each sign. Attach a sketch of proposed and existing signage including types, dimensions, lettering, abutting streets, alleys, easements, property lines, and locations. All signs require a separate permit from the Building Department.