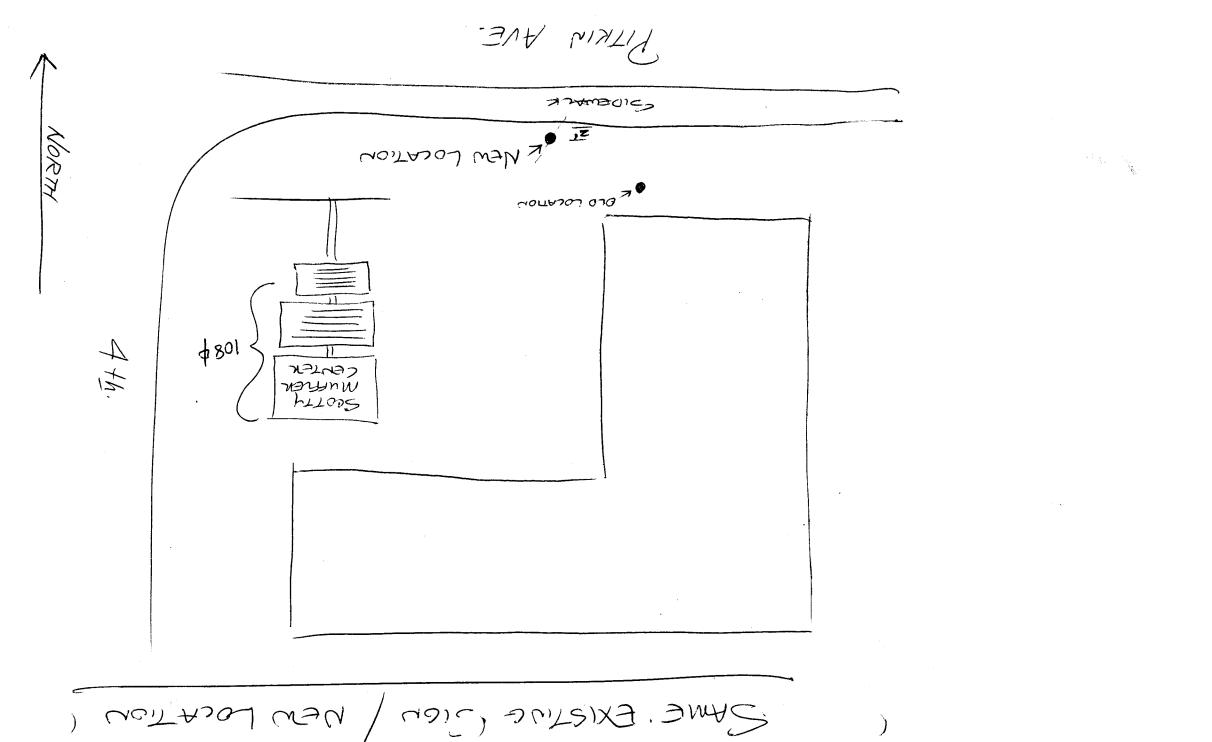

| *<br>•                                                                                                                                                                                                                                                                                                                                                                                                                                | BARNES 2                                                                                                              | A66                                                                                                                                                                |
|---------------------------------------------------------------------------------------------------------------------------------------------------------------------------------------------------------------------------------------------------------------------------------------------------------------------------------------------------------------------------------------------------------------------------------------|-----------------------------------------------------------------------------------------------------------------------|--------------------------------------------------------------------------------------------------------------------------------------------------------------------|
| S GRAND VER<br>S GRAND VER<br>S COLORADO                                                                                                                                                                                                                                                                                                                                                                                              | SIGN PERMIT<br>Community Development Department<br>250 North 5th Street<br>Grand Junction, CO 81501<br>(303) 244-1430 | PERMIT NO<br>Date Submitted 8-2-95<br>nt FEE \$ $25.00$<br>Tax Schedule 2945-143-39001<br>Zone $I-1$                                                               |
| STREET ADDRESS                                                                                                                                                                                                                                                                                                                                                                                                                        | OS PITKIN<br>COTTY INVESTMENTS                                                                                        | CONTRACTOR BUD'S SIGNS<br>LICENSE NO 2950157<br>ADDRESS 1055 UTE AVE<br>TELEPHONENO 245-7700                                                                       |
| [] 1. FLUSH WALL 2 Square Feet per Linear Foot of Building Facade   [] 2. ROOF 2 Square Feet per Linear Foot of Building Facade   [] 3. FREE-STANDING 2 Traffic Lanes - 0.75 Square Feet x Street Frontage   [] 4. PROJECTING 0.5 Square Feet per each Linear Foot of Building Facade   [] 5. OFF-PREMISE 0.5 Square Feet per each Linear Foot of Building Facade   [] Externally Illuminated [] Non-Illuminated                      |                                                                                                                       |                                                                                                                                                                    |
| [] Externally Illuminated [] Internally Illuminated [] Non-Illuminated   (1 - 5) Area of Proposed Sign <u>/08</u> Square Feet Square Feet   (1,2,4) Building Facade <u>71</u> Linear Feet <i>Pit lum</i> (1 - 4) Street Frontage <u>75</u> Linear Feet <i>Pit lum</i> (2,4,5) Height to Top of Sign <u>397</u> Feet Clearance to Grade <u>107</u> Feet   (5) Distance from all Existing Off-Premise Signs within 600 Feet <u>Feet</u> |                                                                                                                       |                                                                                                                                                                    |
| Existing Signage/Ty<br>Fush WALL<br>Jush WALL<br>J Flush Wal<br>Tot                                                                                                                                                                                                                                                                                                                                                                   | pe<br>25 Sq<br>25 Sq<br>Sq<br>16 Sq<br>al Existing: 37 Sq                                                             | FtBuilding $///2$ Sq FtFtFree-Standing $//2$ Sq Ft                                                                                                                 |
| COMMENTS: <u>Ma</u><br><u>SQUARE</u><br>FW Sign<br>Moctoria M                                                                                                                                                                                                                                                                                                                                                                         | FOOTAGE - Will<br>- Sign face will prot                                                                               | <u>t 6' NO MORE ON CESS</u><br><u>Almour Ma additional 6 5. F.</u><br>UCT no more Man 2' into Row and                                                              |
| a sketch of proposed                                                                                                                                                                                                                                                                                                                                                                                                                  | and existing signage including t                                                                                      | parate sign permit is required for each sign. Attach<br>types, dimensions, lettering, abutting streets, alleys,<br>gns require a separate permit from the Building |