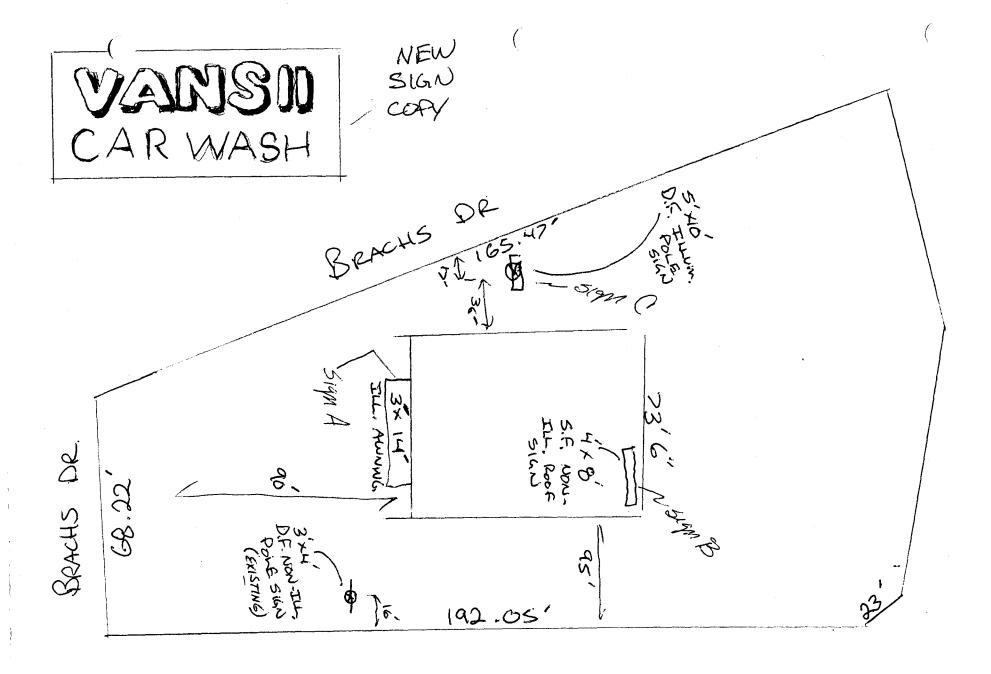

## SIGN PERMIT

Community Development Department 250 North 5th Street Grand Junction, CO 81501 (303) 244-1430

| PERMIT NO.                |     |
|---------------------------|-----|
| Date Submitted 7/6/95     |     |
| FEE \$ 5.00               |     |
| Tax Schedule 2945-153-03+ | 01/ |
| Zone $C-I$                |     |
|                           |     |

| BUSINESS NAME VANS TE<br>STREET ADDRESS 413 WON                                                             |                                                      | 2940406                | ?                  |  |
|-------------------------------------------------------------------------------------------------------------|------------------------------------------------------|------------------------|--------------------|--|
| PROPERTY OWNER PAVE VAN                                                                                     |                                                      | 1273 H RI              | 2 G. 3.            |  |
| OWNER ADDRESS 2703 CAR                                                                                      | ZIBEAN TELEPHONEN                                    | 10 243-50              | 013 Caran          |  |
|                                                                                                             | -                                                    |                        | Sanker or          |  |
| [ ] 1. FLUSH WALL                                                                                           | 2 Square Feet per Linear Foot of                     | Building Facade        |                    |  |
| [ ] 2_ROOF                                                                                                  | 2 Square Feet per Linear Foot of                     | Building Facade        |                    |  |
| [1] 3. FREE-STANDING                                                                                        | 2 Traffic Lanes - 0.75 Square Feet x Street Frontage |                        |                    |  |
| r 1 4 pporpompio                                                                                            | 4 or more Traffic Lanes - 1.5 Squ                    |                        |                    |  |
| [ ] 4. PROJECTING                                                                                           | 0.5 Square Feet per each Linear I                    | -                      |                    |  |
| [ ] 5. OFF-PREMISE                                                                                          | See #3 Spacing Requirements; No                      | ot > 300 Square Feet o | r < 15 Square Feet |  |
| [ ] Externally Illuminated                                                                                  | [1] Internally Illumin                               | nated [                | ] Non-Illuminated  |  |
| (1 - 5) Area of Proposed Sign_                                                                              | 50 Square Feet                                       | Sign C                 |                    |  |
| (1,2,4) Building Facade 73'6                                                                                | Linear Feet                                          | - //                   | 5.47               |  |
| (1 - 4) Street Frontage                                                                                     | Square Feet Linear Feet Linear Feet Clearance to     | ORNER)                 | , 0. / /           |  |
| (2,4,5) Height to Top of Sign                                                                               | 18' 6 Feet Clearance to                              | o Grade 136            | Feet Single        |  |
|                                                                                                             | g Off-Premise Signs within 6                         |                        | Feet 2 FAAF        |  |
| (e) Distance from an Emission                                                                               | g ou rronne signs within o                           |                        |                    |  |
| Existing Signage/Type                                                                                       | /                                                    | FOR OFFICE U           | JSE ONLY:          |  |
| 100 FREE STNOG                                                                                              | 1263 to Sq Ft                                        | Signage Allowed        | l on Parcel        |  |
| 1 AWNUG                                                                                                     | <u> </u>                                             | Building               | <u>147</u> Sq Ft   |  |
| 1 Roof                                                                                                      | $32^{12}$ Sq Ft                                      | Free-Standing _        | 124 Sq Ft          |  |
| Total Existing: _                                                                                           | 136 Sq Ft                                            | Total Allowed:         |                    |  |
| COMMENTS: REPAINT                                                                                           | EXISTING !                                           | 3RACHS C               | AR WASH            |  |
| TO READ VAN                                                                                                 | US II CAR WASH                                       | A                      |                    |  |
|                                                                                                             |                                                      | DIE                    | SIGN               |  |
| NOTE: No sign may exceed 300 square feet. A separate sign permit is required for each sign. Attach          |                                                      |                        |                    |  |
| a sketch of proposed and existing signage including types, dimensions, lettering, abutting streets, alleys, |                                                      |                        |                    |  |
| easements, property lines, and locations. All signs require a separate permit from the Building             |                                                      |                        |                    |  |
| <u>Department</u> .                                                                                         |                                                      |                        |                    |  |
|                                                                                                             |                                                      |                        |                    |  |
| Brian ducusour                                                                                              | 7/6/95 KM.                                           | Part.                  | 7/7/9/             |  |
| Applicant's Signature                                                                                       | Date Aug                                             | proved By              | Mate Plate         |  |
| LL                                                                                                          | 2 2 2 2 2 2 2 2 2                                    |                        | Date               |  |