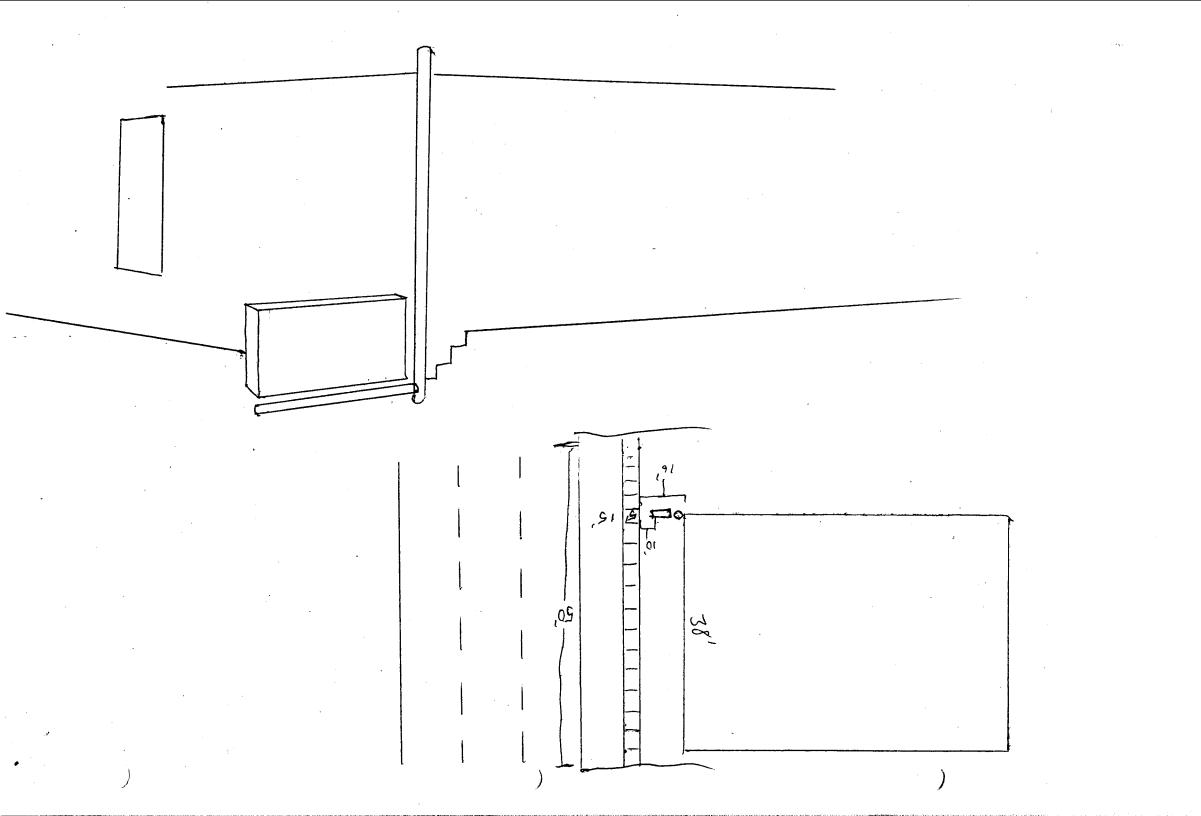

| BUSINESS NAME HI TOWER S STREET ADDRESS 4/5 PITKIN PROPERTY OWNER OWNER ADDRESS                                                              | V                                                                                              | LICENSE NO _<br>ADDRESS _/D            | 7HE SIGN<br>2950366<br>48 INDEDEN<br>0 241-64                                                             | DENT AVE             |                                      |
|----------------------------------------------------------------------------------------------------------------------------------------------|------------------------------------------------------------------------------------------------|----------------------------------------|-----------------------------------------------------------------------------------------------------------|----------------------|--------------------------------------|
| [ ] 1. FLUSH WALL [ ] 2. ROOF [ ⋈] 3. FREE-STANDING [ ] 4. PROJECTING [ ] 5. OFF-PREMISE [ ] Externally Illuminated                          | 2 Square Feet pe<br>2 Traffic Lanes<br>4 or more Traffi<br>0.5 Square Feet<br>See #3 Spacing I | c Lanes - 1.5 Squ<br>per each Linear F | Building Facade  at x Street Frontage  are Feet x Street Fro  Foot of Building Faca  at > 300 Square Feet | de                   |                                      |
| (1 - 5) Area of Proposed Sign                                                                                                                | Linear Fee Linear Feet / 5 Feet                                                                | t Clearance to                         |                                                                                                           | Feet Feet            |                                      |
| Existing Signage/Type  FLUS H WALL  Total Existing:  COMMENTS:                                                                               | Se Se                                                                                          | q Ft<br>q Ft<br>q Ft<br><b>q Ft</b>    | FOR OFFICE Signage Allow Building Free-Standing Total Allowed                                             | ed on Parcel 76 37.5 | _ Sq Ft<br>_ Sq Ft<br>_ <b>Sq Ft</b> |
| NOTE: No sign may exceed 300 so a sketch of proposed and existing sign easements, property lines, and low Department.  Applicant's Signature | gnage including                                                                                | types, dimensigns require              | sions, lettering, a                                                                                       | butting streets.     | , alleys,                            |