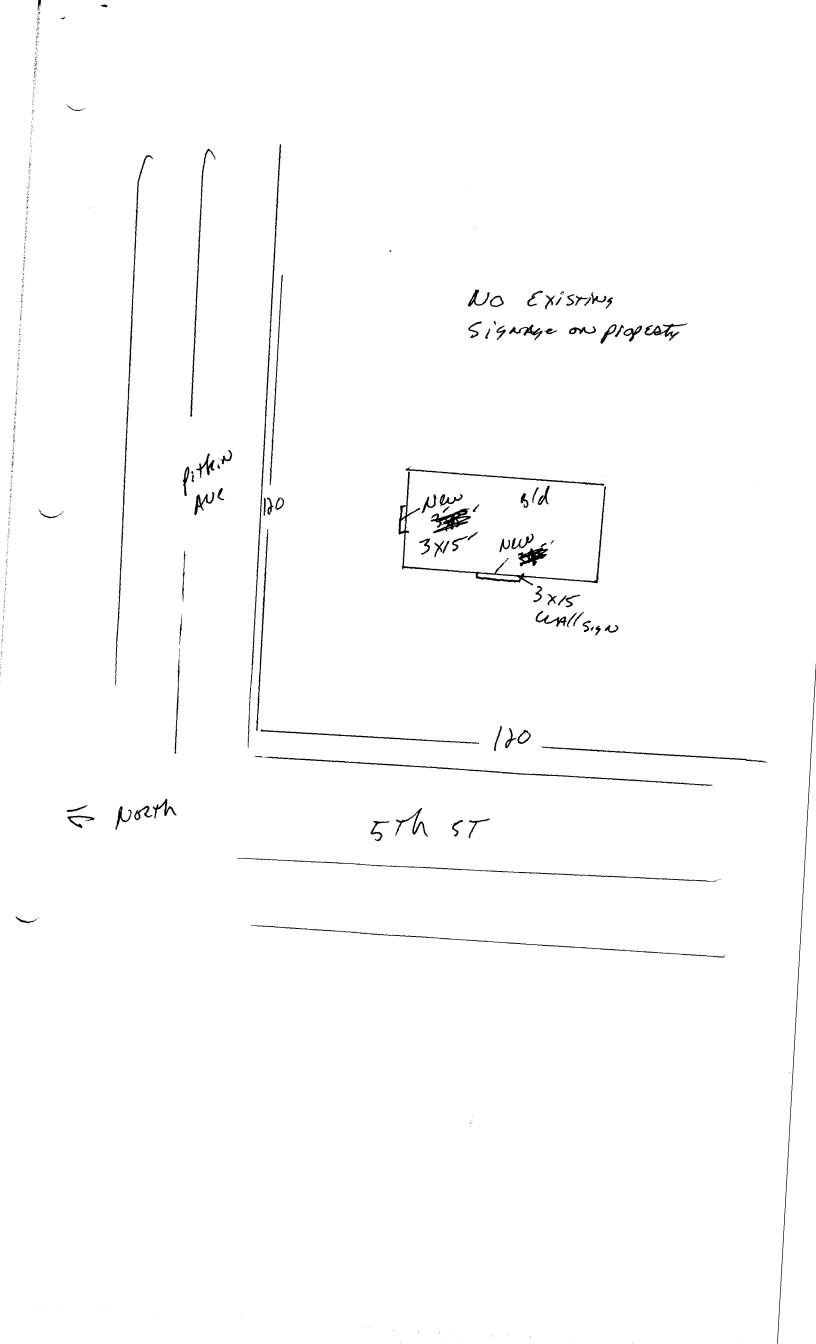

**NOTE:** No sign may exceed 300 square feet. A separate sign permit is required for each sign. Attach a sketch of proposed and existing signage including types, dimensions, lettering, abutting streets, alleys, easements, property lines, and locations. <u>All signs require a separate permit from the Building Department</u>.

NOTE: No sign may exceed 300 square feet. A separate sign permit is required for each sign. Attach a sketch of proposed and existing signage including types, dimensions, lettering, abutting streets, alleys, easements, property lines, and locations. <u>All signs require a separate permit from the Building</u> Department.