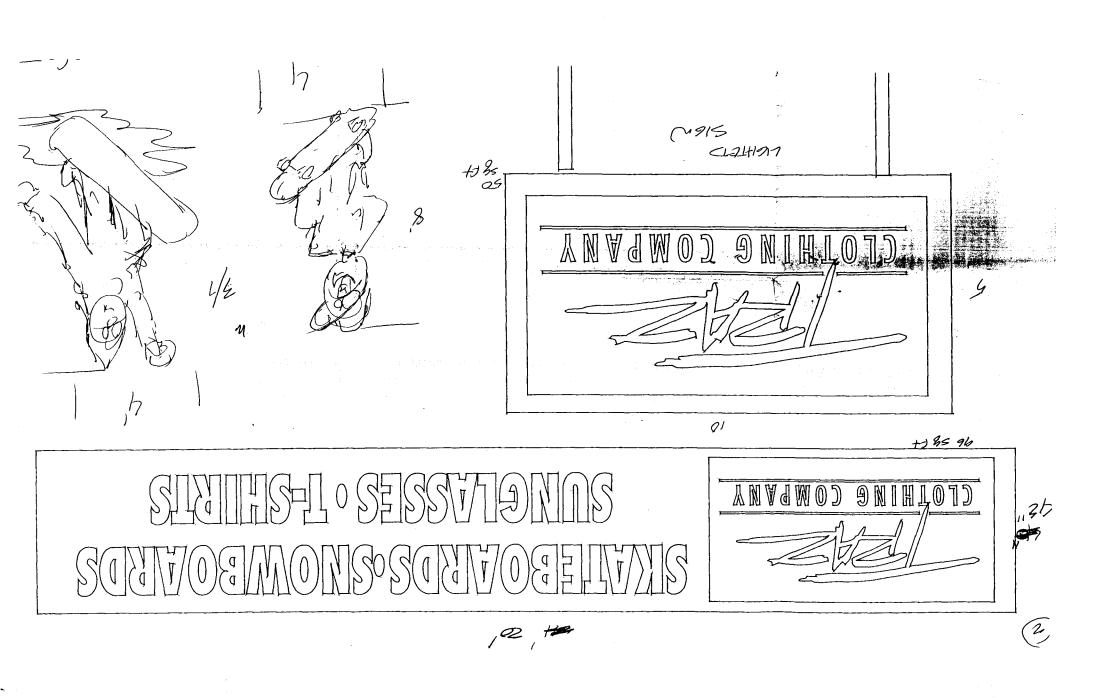

| BUSINESS NAME  STREET ADDRESS  PROPERTY OWNER  OWNER ADDRESS  DOWNER ADDRESS                                                                                                                                                                                                                                                      | CONTRACTOR LICENSE NO ADDRESS TELEPHONE                                                                                                                                                                                                                                                                                                           | 295-0813<br>3018 MARKET WAY                                                                            |  |  |
|-----------------------------------------------------------------------------------------------------------------------------------------------------------------------------------------------------------------------------------------------------------------------------------------------------------------------------------|---------------------------------------------------------------------------------------------------------------------------------------------------------------------------------------------------------------------------------------------------------------------------------------------------------------------------------------------------|--------------------------------------------------------------------------------------------------------|--|--|
| [ ] 1. FLUSH WALL [ ] 2. ROOF [ ] 3. FREE-STANDING [ ] 4. PROJECTING [ ] 5. OFF-PREMISE                                                                                                                                                                                                                                           | 2 Square Feet per Linear Foot of Building Facade 2 Square Feet per Linear Foot of Building Facade 2 Traffic Lanes - 0.75 Square Feet x Street Frontage 4 or more Traffic Lanes - 1.5 Square Feet x Street Frontage 0.5 Square Feet per each Linear Foot of Building Facade See #3 Spacing Requirements; Not > 300 Square Feet or < 15 Square Feet |                                                                                                        |  |  |
| [ ] Externally Illuminated                                                                                                                                                                                                                                                                                                        | [ ] Internally Illuminated Non-Illuminated                                                                                                                                                                                                                                                                                                        |                                                                                                        |  |  |
| (1 - 5) Area of Proposed Sign Square Feet (1,2,4) Building Facade 60 Linear Feet (1 - 4) Street Frontage 75 Linear Feet (2,4,5) Height to Top of Sign Feet Clearance to Grade Feet (5) Distance from all Existing Off-Premise Signs within 600 Feet Feet                                                                          |                                                                                                                                                                                                                                                                                                                                                   |                                                                                                        |  |  |
| Existing Signage/Type Lighted Flow Standing                                                                                                                                                                                                                                                                                       | Sq Ft Sq Ft Sq Ft                                                                                                                                                                                                                                                                                                                                 | FOR OFFICE USE ONLY:  Signage Allowed on Parcel  Building   70.00   Sq Ft  Free-Standing 56.25   Sq Ft |  |  |
| Total Existing:                                                                                                                                                                                                                                                                                                                   | Sq Ft                                                                                                                                                                                                                                                                                                                                             | Total Allowed: 120.00 Sq Ft                                                                            |  |  |
| Signage will require a variance.                                                                                                                                                                                                                                                                                                  |                                                                                                                                                                                                                                                                                                                                                   |                                                                                                        |  |  |
| <b>NOTE:</b> No sign may exceed 300 square feet. A separate sign permit is required for each sign. Attach a sketch of proposed and existing signage including types, dimensions, lettering, abutting streets, alleys, easements, property lines, and locations. All signs require a separate permit from the Building Department. |                                                                                                                                                                                                                                                                                                                                                   |                                                                                                        |  |  |
| Applicant's Signature Date Date Approved By Pate 95                                                                                                                                                                                                                                                                               |                                                                                                                                                                                                                                                                                                                                                   |                                                                                                        |  |  |