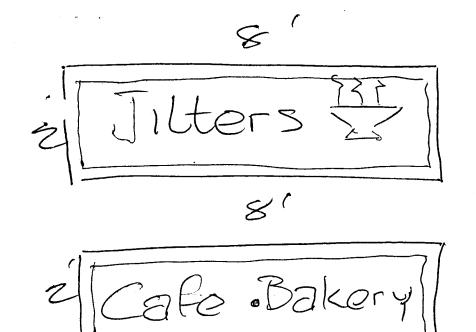

NOTE: No sign may exceed 300 square feet. A separate sign permit is required for each sign. Attach a sketch of proposed and existing signage including types, dimensions, lettering, abutting streets, alleys, easements, property lines, and locations. All signs require a separate permit from the Building Department.

**NOTE:** No sign may exceed 300 square feet. A separate sign permit is required for each sign. Attach a sketch of proposed and existing signage including types, dimensions, lettering, abutting streets, alleys, easements, property lines, and locations. <u>All signs require a separate permit from the Building Department</u>.