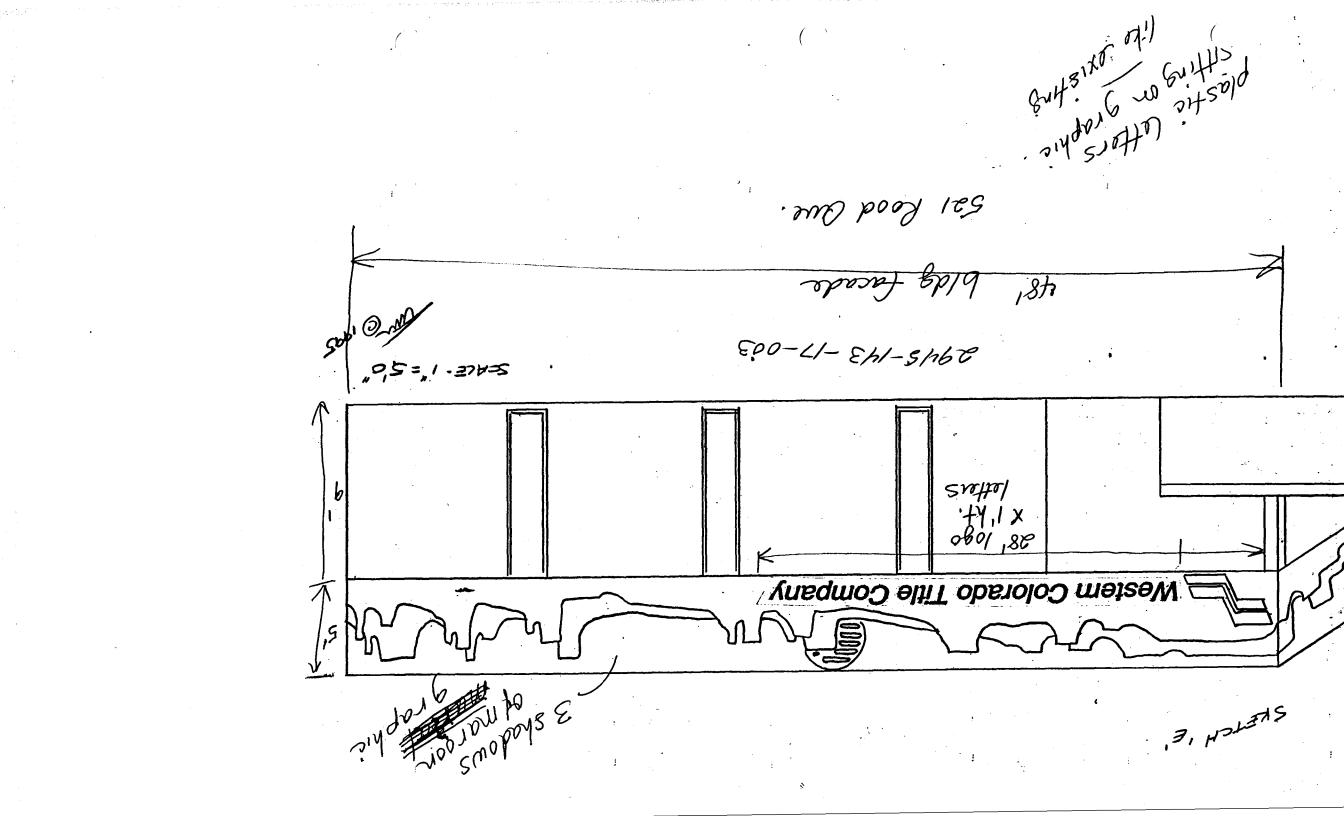

Approved By <u>) 7-18-95</u> Date Applicant's Signature

PLASTIC LETTERS AFFIXED TO FACADE - 9"Upper Case 6" LOWER CASE 24 SQ. T.T. TOTAL AREA.

|                                                                                                                                                                                                                                                                                                                                                                                                                                                                                                                                                                                                                                                                                                                                                                                                                                                                                                                                                                                                                                                                                                                                                                                                                                                                                                                                                                                                                                                                                                                                                                                                                                                                                                                                                                                                                                                                                                                                                                                                                                                                                                                                         |                                                                                                                                                                                                                      | Prev                                                                                                                                       | ious Signo                                                                                                                                                                                            |                                           |
|-----------------------------------------------------------------------------------------------------------------------------------------------------------------------------------------------------------------------------------------------------------------------------------------------------------------------------------------------------------------------------------------------------------------------------------------------------------------------------------------------------------------------------------------------------------------------------------------------------------------------------------------------------------------------------------------------------------------------------------------------------------------------------------------------------------------------------------------------------------------------------------------------------------------------------------------------------------------------------------------------------------------------------------------------------------------------------------------------------------------------------------------------------------------------------------------------------------------------------------------------------------------------------------------------------------------------------------------------------------------------------------------------------------------------------------------------------------------------------------------------------------------------------------------------------------------------------------------------------------------------------------------------------------------------------------------------------------------------------------------------------------------------------------------------------------------------------------------------------------------------------------------------------------------------------------------------------------------------------------------------------------------------------------------------------------------------------------------------------------------------------------------|----------------------------------------------------------------------------------------------------------------------------------------------------------------------------------------------------------------------|--------------------------------------------------------------------------------------------------------------------------------------------|-------------------------------------------------------------------------------------------------------------------------------------------------------------------------------------------------------|-------------------------------------------|
| GRAND                                                                                                                                                                                                                                                                                                                                                                                                                                                                                                                                                                                                                                                                                                                                                                                                                                                                                                                                                                                                                                                                                                                                                                                                                                                                                                                                                                                                                                                                                                                                                                                                                                                                                                                                                                                                                                                                                                                                                                                                                                                                                                                                   | SIGN PERMIT                                                                                                                                                                                                          | ·                                                                                                                                          | MIT NO 52060                                                                                                                                                                                          |                                           |
| A DECOLORADO                                                                                                                                                                                                                                                                                                                                                                                                                                                                                                                                                                                                                                                                                                                                                                                                                                                                                                                                                                                                                                                                                                                                                                                                                                                                                                                                                                                                                                                                                                                                                                                                                                                                                                                                                                                                                                                                                                                                                                                                                                                                                                                            | Community Development De<br>250 North 5th Street<br>Grand Junction, CO 81501                                                                                                                                         | epartment FEE                                                                                                                              | Schedule <u>2945-143-17-00</u>                                                                                                                                                                        | -<br><u>3</u>                             |
|                                                                                                                                                                                                                                                                                                                                                                                                                                                                                                                                                                                                                                                                                                                                                                                                                                                                                                                                                                                                                                                                                                                                                                                                                                                                                                                                                                                                                                                                                                                                                                                                                                                                                                                                                                                                                                                                                                                                                                                                                                                                                                                                         | (303) 244-1430                                                                                                                                                                                                       |                                                                                                                                            |                                                                                                                                                                                                       |                                           |
| STREET ADDRESS                                                                                                                                                                                                                                                                                                                                                                                                                                                                                                                                                                                                                                                                                                                                                                                                                                                                                                                                                                                                                                                                                                                                                                                                                                                                                                                                                                                                                                                                                                                                                                                                                                                                                                                                                                                                                                                                                                                                                                                                                                                                                                                          | 521 ROOD<br>NEPPENG, TMEC                                                                                                                                                                                            | LICENSE NO                                                                                                                                 | 147 WINFERS AVE                                                                                                                                                                                       | 2 DOSNORS                                 |
| <ul> <li>[4] 1. FLUSH W</li> <li>[ ] 2. ROOF</li> <li>[ ] 3. FREE-ST.</li> <li>[ ] 4. PROJECT</li> <li>[ ] 5. OFF-PRE</li> </ul>                                                                                                                                                                                                                                                                                                                                                                                                                                                                                                                                                                                                                                                                                                                                                                                                                                                                                                                                                                                                                                                                                                                                                                                                                                                                                                                                                                                                                                                                                                                                                                                                                                                                                                                                                                                                                                                                                                                                                                                                        | 2 Square F<br>ANDING 2 Traffic I<br>4 or more<br>FING 0.5 Square                                                                                                                                                     | e Feet per each Linear                                                                                                                     | f Building Facade                                                                                                                                                                                     | More                                      |
| [ ] Externally Illu                                                                                                                                                                                                                                                                                                                                                                                                                                                                                                                                                                                                                                                                                                                                                                                                                                                                                                                                                                                                                                                                                                                                                                                                                                                                                                                                                                                                                                                                                                                                                                                                                                                                                                                                                                                                                                                                                                                                                                                                                                                                                                                     | minated []                                                                                                                                                                                                           | Internally Illumi                                                                                                                          | nated [] Non-Illuminate                                                                                                                                                                               | ed                                        |
| (1,2,4) Building F                                                                                                                                                                                                                                                                                                                                                                                                                                                                                                                                                                                                                                                                                                                                                                                                                                                                                                                                                                                                                                                                                                                                                                                                                                                                                                                                                                                                                                                                                                                                                                                                                                                                                                                                                                                                                                                                                                                                                                                                                                                                                                                      | acade <u>48</u> Linear                                                                                                                                                                                               | Square Feet<br>r Feet                                                                                                                      |                                                                                                                                                                                                       |                                           |
| (2,4,5) Height to                                                                                                                                                                                                                                                                                                                                                                                                                                                                                                                                                                                                                                                                                                                                                                                                                                                                                                                                                                                                                                                                                                                                                                                                                                                                                                                                                                                                                                                                                                                                                                                                                                                                                                                                                                                                                                                                                                                                                                                                                                                                                                                       | ntage <u>100</u> Linear<br>Top of Sign<br>rom all Existing Off-Pren                                                                                                                                                  | Feet Clearance                                                                                                                             |                                                                                                                                                                                                       |                                           |
| (2,4,5) Height to '                                                                                                                                                                                                                                                                                                                                                                                                                                                                                                                                                                                                                                                                                                                                                                                                                                                                                                                                                                                                                                                                                                                                                                                                                                                                                                                                                                                                                                                                                                                                                                                                                                                                                                                                                                                                                                                                                                                                                                                                                                                                                                                     | Top of Sign<br>rom all Existing Off-Pren                                                                                                                                                                             | Feet Clearance                                                                                                                             |                                                                                                                                                                                                       |                                           |
| <ul><li>(2,4,5) Height to '</li><li>(5) Distance from the second second</li></ul> | Top of Sign<br>rom all Existing Off-Pren                                                                                                                                                                             | Feet Clearance                                                                                                                             | 500 Feet Feet                                                                                                                                                                                         |                                           |
| <ul><li>(2,4,5) Height to '</li><li>(5) Distance from the second second</li></ul> | Top of Sign<br>rom all Existing Off-Pren                                                                                                                                                                             | Feet Clearance nise Signs within .                                                                                                         | FOR OFFICE USE ONLY:                                                                                                                                                                                  |                                           |
| <ul><li>(2,4,5) Height to '</li><li>(5) Distance from the second second</li></ul> | Top of Sign<br>rom all Existing Off-Pren                                                                                                                                                                             | Feet Clearance<br>nise Signs within<br>Sq Ft                                                                                               | FOR OFFICE USE ONLY:<br>Signage Allowed on Parcel                                                                                                                                                     |                                           |
| (2,4,5) Height to '<br>(5) Distance fr<br>Existing Signage/Ty<br>                                                                                                                                                                                                                                                                                                                                                                                                                                                                                                                                                                                                                                                                                                                                                                                                                                                                                                                                                                                                                                                                                                                                                                                                                                                                                                                                                                                                                                                                                                                                                                                                                                                                                                                                                                                                                                                                                                                                                                                                                                                                       | Top of Sign<br>rom all Existing Off-Pren                                                                                                                                                                             | Feet Clearance<br>nise Signs within<br>_ Sq Ft<br>_ Sq Ft<br>_ Sq Ft<br>Sq Ft<br>Sq Ft                                                     | 500 Feet       Feet         FOR OFFICE USE ONLY:         Signage Allowed on Parcel         Building       96         Sq H         Free-Standing       75         Sq I         Total Allowed:       96 | Ft                                        |
| (2,4,5) Height to '<br>(5) Distance fr<br>Existing Signage/Ty<br>                                                                                                                                                                                                                                                                                                                                                                                                                                                                                                                                                                                                                                                                                                                                                                                                                                                                                                                                                                                                                                                                                                                                                                                                                                                                                                                                                                                                                                                                                                                                                                                                                                                                                                                                                                                                                                                                                                                                                                                                                                                                       | Top of Sign<br>rom all Existing Off-Pren                                                                                                                                                                             | Feet Clearance<br>nise Signs within<br>_ Sq Ft<br>_ Sq Ft<br>_ Sq Ft<br>Sq Ft<br>Sq Ft                                                     | 500 Feet       Feet         FOR OFFICE USE ONLY:         Signage Allowed on Parcel         Building       96         Sq H         Free-Standing       75         Sq I         Total Allowed:       96 | Ft                                        |
| (2,4,5) Height to '<br>(5) Distance fr<br>Existing Signage/Ty<br>                                                                                                                                                                                                                                                                                                                                                                                                                                                                                                                                                                                                                                                                                                                                                                                                                                                                                                                                                                                                                                                                                                                                                                                                                                                                                                                                                                                                                                                                                                                                                                                                                                                                                                                                                                                                                                                                                                                                                                                                                                                                       | Top of Sign<br>rom all Existing Off-Pren                                                                                                                                                                             | Feet Clearance<br>nise Signs within<br>_ Sq Ft<br>_ Sq Ft<br>_ Sq Ft<br>Sq Ft<br>Sq Ft                                                     | 500 Feet       Feet         FOR OFFICE USE ONLY:         Signage Allowed on Parcel         Building       96         Sq H         Free-Standing       75         Sq I         Total Allowed:       96 | Ft                                        |
| (2,4,5) Height to '<br>(5) Distance for<br>Existing Signage/Ty<br>To<br>COMMENTS:<br>Only lefters<br>graphics / o<br>NOTE: No sign m<br>a sketch of proposed                                                                                                                                                                                                                                                                                                                                                                                                                                                                                                                                                                                                                                                                                                                                                                                                                                                                                                                                                                                                                                                                                                                                                                                                                                                                                                                                                                                                                                                                                                                                                                                                                                                                                                                                                                                                                                                                                                                                                                            | Top of Sign<br>rom all Existing Off-Pren<br>ype<br>tal Existing:<br>tal Existing:<br><i>existing</i> for<br><i>and</i> bogos in<br><i>lesign not par</i><br>ay exceed 300 square feet<br>d and existing signage incl | Feet Clearance<br>nise Signs within<br>Sq Ft<br>Sq Ft<br>Sq Ft<br>Sq Ft<br>Sq Ft<br>Sq Ft<br>Cluded in<br>Market Sign<br>uding types, dime | 500 Feet       Feet         FOR OFFICE USE ONLY:         Signage Allowed on Parcel         Building       96         Sq H         Free-Standing       75         Sq H                                 | Ft<br>Ft<br>$\dot{t}' \sim ($<br>ch<br>s, |

Specific and the second se

.

an an an tha the state of the