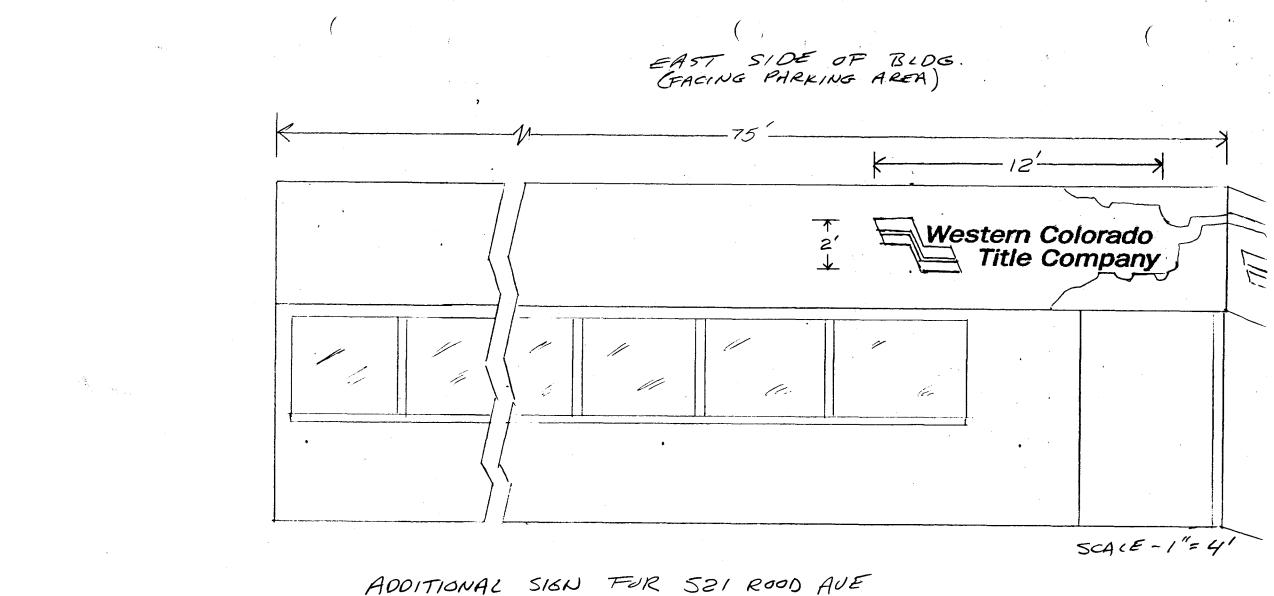

| S CRAND - CH                                                                                                                                                        | Community Dev<br>250 North 5th S<br>Grand Junction,<br>(303) 244-1430                             | velopment Department<br>Street<br>, CO 81501                                                                                            | PERMIT NO<br>Date Submitted<br>FEE \$25.00<br>Tax Schedule<br>Zone                                                                  | /19/95<br>2945-143-,<br>B3                                                                                    | 17-003                    |
|---------------------------------------------------------------------------------------------------------------------------------------------------------------------|---------------------------------------------------------------------------------------------------|-----------------------------------------------------------------------------------------------------------------------------------------|-------------------------------------------------------------------------------------------------------------------------------------|---------------------------------------------------------------------------------------------------------------|---------------------------|
| BUSINESS NAME ()<br>STREET ADDRESS _                                                                                                                                | IESTERN CO                                                                                        | <u>TITECO</u> , COL                                                                                                                     | NTRACTOR <u>MANGOO</u><br>ENSENO 2950                                                                                               | OS CREATIVE                                                                                                   | E 516N5/2                 |
| PROPERTY OWNER                                                                                                                                                      |                                                                                                   | AD                                                                                                                                      | DRESS 747 R//                                                                                                                       | TERS AVE                                                                                                      |                           |
| OWNER ADDRESS                                                                                                                                                       |                                                                                                   | TEI                                                                                                                                     | LEPHONENO <u>241</u> .                                                                                                              | 9369                                                                                                          |                           |
| X 1. FLUSH V                                                                                                                                                        | WALL                                                                                              | 2 Square Feet per Lin                                                                                                                   | ear Foot of Building Faca                                                                                                           | de                                                                                                            | <u></u>                   |
| ] 2. ROOF                                                                                                                                                           |                                                                                                   | · ·                                                                                                                                     | ear Foot of Building Faca                                                                                                           |                                                                                                               |                           |
| [ ] <b>3. FREE-ST</b>                                                                                                                                               | ANDING                                                                                            |                                                                                                                                         | 5 Square Feet x Street From                                                                                                         | -                                                                                                             |                           |
| [ ] <b>4. PROJEC</b>                                                                                                                                                | TING                                                                                              |                                                                                                                                         | ies - 1.5 Square Feet x Str<br>ach Linear Foot of Buildin                                                                           | -                                                                                                             |                           |
|                                                                                                                                                                     |                                                                                                   |                                                                                                                                         |                                                                                                                                     | -                                                                                                             |                           |
| ] 5. OFF-PRE                                                                                                                                                        | EMISE                                                                                             | See #3 Spacing Requi                                                                                                                    | rements; Not > 300 Squa                                                                                                             | re Feet or $< 15$ Square                                                                                      | e Feet                    |
| [ ] 5. OFF-PRE                                                                                                                                                      |                                                                                                   |                                                                                                                                         | rements; Not > 300 Squa                                                                                                             | re Feet or < 15 Square                                                                                        |                           |
| [ ] Externally Illu                                                                                                                                                 | uminated                                                                                          |                                                                                                                                         | ly Illuminated                                                                                                                      | Non-Illu                                                                                                      |                           |
| [ ] Externally Illu<br>(1 - 5) Area of P                                                                                                                            | uminated                                                                                          | [] Internal                                                                                                                             | ly Illuminated                                                                                                                      | Non-Illu                                                                                                      |                           |
| [ ] Externally Illu<br>(1 - 5) Area of P<br>(1,2,4) Building I                                                                                                      | roposed Sign                                                                                      | [] Internal                                                                                                                             | ly Illuminated                                                                                                                      | Non-Illu                                                                                                      |                           |
| [ ] Externally Illo<br>(1 - 5) Area of P<br>(1,2,4) Building I<br>(1 - 4) Street Fro                                                                                | Proposed Sign<br>Facade<br>ontage00                                                               | [] Internal<br><u>24</u> Square F<br>Linear Feet                                                                                        | ly Illuminated                                                                                                                      | <b>[</b> Non-Illu<br>- 48 <sup>C'</sup>                                                                       |                           |
| [ ] Externally Illu<br>(1 - 5) Area of P<br>(1,2,4) Building I<br>(1 - 4) Street Fro<br>(2,4,5) Height to                                                           | roposed Sign<br>Facade <del></del><br>ontage <i>OO</i><br>Top of Sign                             | [] Internal                                                                                                                             | ly Illuminated<br>Feet<br>Feet<br>Front                                                                                             | <b>I</b> Non-Illu<br>- 48 <sup>L'</sup><br>Feet                                                               |                           |
| [ ] Externally Illu<br>(1 - 5) Area of P<br>(1,2,4) Building I<br>(1 - 4) Street Fro<br>(2,4,5) Height to<br>(5) Distance f                                         | roposed Sign<br>Facade<br>ontage <i>IOO</i><br>Top of Sign<br>from all Existing                   | [] Internall                                                                                                                            | ly Illuminated                                                                                                                      | <b>I</b> Non-Illu<br>- 48 <sup>L'</sup><br>Feet                                                               | uminated                  |
| [ ] Externally Illu<br>(1 - 5) Area of P<br>(1,2,4) Building I<br>(1 - 4) Street Fro<br>(2,4,5) Height to<br>(5) Distance f<br>Existing Signage/T                   | uminated<br>Proposed Sign<br>Facade<br>Facade<br>Top of Sign<br>from all Existing                 | [] Internall                                                                                                                            | ly Illuminated<br>Feet<br>Front<br>earance to Grade<br>s within 600 Feet<br>FOR OF                                                  | Image: Non-Illu         - 48 <sup>C'</sup> Feet         Feet         Feet         FICE USE ONLY:              | uminated                  |
| [ ] Externally Illu<br>(1 - 5) Area of P<br>(1,2,4) Building I<br>(1 - 4) Street Fro<br>(2,4,5) Height to<br>(5) Distance f                                         | uminated<br>Proposed Sign<br>Facade<br>Facade<br>Top of Sign<br>from all Existing                 | [] Internall<br>24 Square H<br>Linear Feet<br>Linear Feet<br>Feet Cl<br>g Off-Premise Signs<br>59 Sq Ft                                 | ly Illuminated                                                                                                                      | الله Non-Illu<br>- 4۶ <sup>۲</sup><br>Feet<br>Fice USE ONLY:<br>Allowed on Parcel                             | uminated                  |
| [ ] Externally Illu<br>(1 - 5) Area of P<br>(1,2,4) Building I<br>(1 - 4) Street Fro<br>(2,4,5) Height to<br>(5) Distance f<br>Existing Signage/T                   | uminated<br>Proposed Sign<br>Facade<br>Facade<br>Top of Sign<br>from all Existing                 | [] Internall<br>24 Square H<br>Linear Feet<br>Linear Feet<br>Goff-Premise Signs<br>59 Sq Ft<br>Sq Ft                                    | ly Illuminated<br>Feet<br>Front<br>earance to Grade<br>s within 600 Feet<br>FOR OF<br>Signage<br>Building                           | INON-IIIU<br>- 48 <sup>C</sup><br>Feet<br>FICE USE ONLY<br>Allowed on Parcel<br>96                            | Sq Ft                     |
| [] Externally Ille<br>(1 - 5) Area of P<br>(1,2,4) Building I<br>(1 - 4) Street Fro<br>(2,4,5) Height to<br>(5) Distance f<br>Existing Signage/T                    | uminated<br>Proposed Sign<br>Facade<br>Facade<br>Top of Sign<br>from all Existing<br>Sype<br>UALC | [] Internall<br>24 Square H<br>Linear Feet<br>Linear Feet Cl<br>g Off-Premise Signs<br>59 Sq Ft<br>Sq Ft<br>Sq Ft                       | ly Illuminated                                                                                                                      | INON-IIIU<br>- 48 <sup>C</sup><br>Feet<br>FICE USE ONLY:<br>Allowed on Parcel<br>96<br>ding 75                | uminated                  |
| [] Externally Ille<br>(1 - 5) Area of P<br>(1,2,4) Building I<br>(1 - 4) Street Fro<br>(2,4,5) Height to<br>(5) Distance f<br>Existing Signage/T                    | uminated<br>Proposed Sign<br>Facade<br>Facade<br>Top of Sign<br>from all Existing                 | [] Internall<br>24 Square H<br>Linear Feet<br>Linear Feet<br>Goff-Premise Signs<br>59 Sq Ft<br>Sq Ft                                    | ly Illuminated                                                                                                                      | INON-IIIU<br>- 48 <sup>C</sup><br>Feet<br>FICE USE ONLY:<br>Allowed on Parcel<br>96<br>ding 75                | Sq Ft                     |
| [] Externally Illu<br>(1 - 5) Area of P<br>(1,2,4) Building I<br>(1 - 4) Street Fro<br>(2,4,5) Height to<br>(5) Distance f<br>Existing Signage/T<br>FCUSH [0]<br>To | uminated   Proposed Sign                                                                          | [] Internall<br>24 Square F<br>Linear Feet<br>Linear Feet Cl<br>g Off-Premise Signs<br>59 Sq Ft<br>Sq Ft<br>Sq Ft<br>594 Sq Ft<br>Sq Ft | ly Illuminated<br>Feet<br>Front<br>earance to Grade<br>s within 600 Feet<br>FOR OF<br>Signage<br>Building<br>Free-Star<br>Total All | INON-IIIU<br>- 48 <sup>C'</sup><br>Feet<br>Fice USE ONLY:<br>Allowed on Parcel<br>96<br>ading 75<br>lowed: 96 | minated<br>Sq Ft<br>Sq Ft |
| <b>J Externally Ille</b><br>1 - 5) Area of P<br>1,2,4) Building I<br>(1 - 4) Street From<br>2,4,5) Height to<br>5) Distance for<br>Existing Signage/T<br>FCUSH [M   | uminated<br>Proposed Sign<br>Facade<br>Facade<br>Top of Sign<br>from all Existing<br>Sype<br>UALC | [] Internall<br>24 Square F<br>Linear Feet<br>Linear Feet Cl<br>g Off-Premise Signs<br>59 Sq Ft<br>Sq Ft<br>Sq Ft<br>594 Sq Ft<br>Sq Ft | ly Illuminated                                                                                                                      | INON-IIIU<br>- 48 <sup>C</sup><br>Feet<br>FICE USE ONLY:<br>Allowed on Parcel<br>96<br>ding 75                | minated<br>Sq Ft<br>Sq Ft |

**NOTE:** No sign may exceed 300 square feet. A separate sign permit is required for each sign. Attach a sketch of proposed and existing signage including types, dimensions, lettering, abutting streets, alleys, easements, property lines, and locations. <u>All signs require a separate permit from the Building Department</u>.