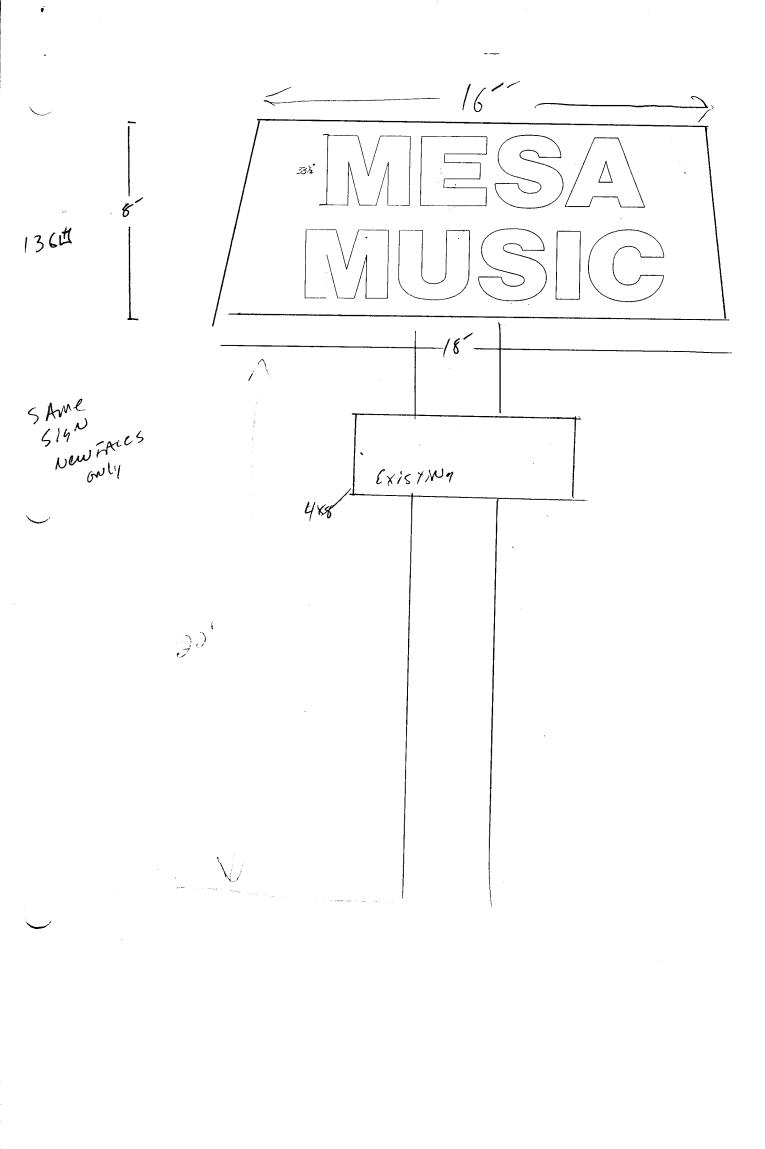

|                                                                                 |                                                                                                         | V                                                                                                                                                                                                                          |
|---------------------------------------------------------------------------------|---------------------------------------------------------------------------------------------------------|----------------------------------------------------------------------------------------------------------------------------------------------------------------------------------------------------------------------------|
| GRAND VILL                                                                      | SIGN PERMIT                                                                                             | PERMIT NO.                                                                                                                                                                                                                 |
| COLORADO                                                                        | Community Development Department<br>250 North 5th Street<br>Grand Junction, CO 81501<br>(303) 244-1430  | Date Submitted $2-1-45$<br>FEE \$ 5,00<br>Tax Schedule $2945-15-10-032$<br>Zone $02$                                                                                                                                       |
| STREET ADDRESS                                                                  | JOO W. OURAY LICE<br>JOHN CTOUCH . ADD                                                                  | TRACTOR Western New<br>NSE NO 2950160<br>RESS 2495 Fredestricks/vd.<br>PHONENO 242-7843                                                                                                                                    |
| [] 1. FLUSH V<br>[] 2. ROOF<br>[>] 3. FREE-ST<br>[] 4. PROJECT<br>[] 5. OFF-PRE | 2 Square Feet per LineaANDING2 Traffic Lanes - 0.75 S4 or more Traffic LanesFING0.5 Square Feet per eac | rr Foot of Building Facade<br>ar Foot of Building Facade<br>Square Feet x Street Frontage<br>s - 1.5 Square Feet x Street Frontage<br>h Linear Foot of Building Facade<br>ments; Not > 300 Square Feet or < 15 Square Feet |
| [] Externally Illuminated [X] Internally Illuminated [] Non-Illuminated         |                                                                                                         |                                                                                                                                                                                                                            |
| (1 - 5) Area of Proposed Sign <u>168</u> Square Feet                            |                                                                                                         |                                                                                                                                                                                                                            |
| (1,2,4) Building Facade <u>90</u> Linear Feet                                   |                                                                                                         |                                                                                                                                                                                                                            |
|                                                                                 | ntage <u>460</u> Linear Feet                                                                            |                                                                                                                                                                                                                            |
| <ul><li>(2,4,5) Height to</li><li>(5) Distance f</li></ul>                      | from all Existing Off-Premise Signs $\frac{1}{2}$                                                       | within 600 Feet Feet                                                                                                                                                                                                       |
| Existing Signage/T                                                              | <u>ype</u>                                                                                              | FOR OFFICE USE ONLY:                                                                                                                                                                                                       |
| food sign                                                                       | 72 Sq Ft                                                                                                | Signage Allowed on Parcel                                                                                                                                                                                                  |
| SAME FLEE S.                                                                    | $\frac{72}{168} \text{ Sq Ft}$                                                                          | Building <u>180</u> Sq Ft                                                                                                                                                                                                  |
| ·                                                                               | Sq Ft                                                                                                   | Free-Standing 630 Sq Ft                                                                                                                                                                                                    |
| Το                                                                              | tal Existing: <u><u><u>14</u></u> <u>O</u> Sq Ft</u>                                                    | Total Allowed: 690 Sq Ft                                                                                                                                                                                                   |
| COMMENTS: FACE ChANGE only                                                      |                                                                                                         |                                                                                                                                                                                                                            |
| NO Add.                                                                         |                                                                                                         |                                                                                                                                                                                                                            |