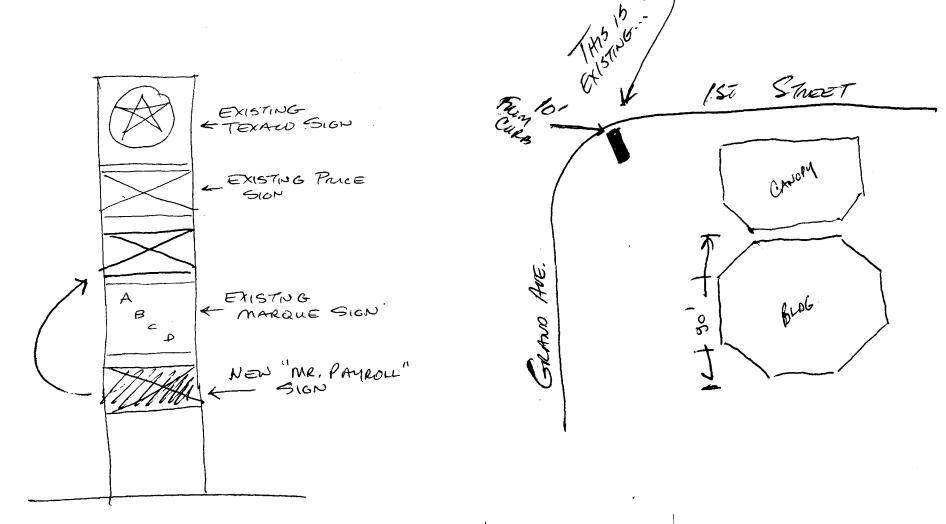

| BUSINESS NAME MR. PAYR                                                                                      | OH CONTRACTOR                                                                                                       |                           |  |
|-------------------------------------------------------------------------------------------------------------|---------------------------------------------------------------------------------------------------------------------|---------------------------|--|
| "STREET ADDRESS 333 N. 1 ST. LICENSE NO 295015                                                              |                                                                                                                     | 74504510 2950157          |  |
| PROPERTY OWNER GAY JOHNSON                                                                                  | NS, NG. ADDRESS 10                                                                                                  | 055 UTE                   |  |
| OWNER ADDRESS SAME TELEPHONENO Z45-7700                                                                     |                                                                                                                     |                           |  |
|                                                                                                             |                                                                                                                     |                           |  |
|                                                                                                             |                                                                                                                     |                           |  |
| [ ] 1. FLUSH WALL                                                                                           | 2 Square Feet per Linear Foot of Building Facade                                                                    |                           |  |
| [ ] 2. ROOF                                                                                                 | 2 Square Feet per Linear Foot of Building Facade                                                                    |                           |  |
| 3. FREE-STANDING                                                                                            | 2 Traffic Lanes - 0.75 Square Feet x Street Frontage                                                                |                           |  |
| [ ] 4. PROJECTING                                                                                           | 4 or more Traffic Lanes - 1.5 Square Feet x Street Frontage 0.5 Square Feet per each Linear Foot of Building Facade |                           |  |
| [ ] 5. OFF-PREMISE                                                                                          | See #3 Spacing Requirements; Not > 300 Square Feet or < 15 Square Feet                                              |                           |  |
| 5ee #3 Spacing Requirements; Not > 300 Square reet of < 15 Square reet                                      |                                                                                                                     |                           |  |
| [ ] Externally Illuminated                                                                                  | Internally Illumin                                                                                                  | nated [ ] Non-Illuminated |  |
| (1 - 5) Area of Proposed Sign 18 Square Feet                                                                |                                                                                                                     |                           |  |
| · / · · · · · · · · · · · · · · · · · ·                                                                     |                                                                                                                     |                           |  |
| EGRANO AVE.                                                                                                 |                                                                                                                     |                           |  |
| (1 - 4) Street Florage Energy Test 5                                                                        |                                                                                                                     |                           |  |
| (2,4,5) Height to Top of Sign /O Feet Clearance to Grade Feet                                               |                                                                                                                     |                           |  |
| (5) Distance from all Existing Off-Premise Signs within 600 Feet Feet                                       |                                                                                                                     |                           |  |
|                                                                                                             |                                                                                                                     |                           |  |
| Existing Signage/Type                                                                                       |                                                                                                                     | FOR OFFICE USE ONLY:      |  |
| 1                                                                                                           | l 🕰 ca Et                                                                                                           |                           |  |
| FLUSH MOUNT 4                                                                                               | Sq Ft                                                                                                               | Signage Allowed on Parcel |  |
| FREE STANOING-10                                                                                            | Sq Ft                                                                                                               | Building 180 Sq Ft        |  |
|                                                                                                             | Sq Ft                                                                                                               | Free-Standing 375 Sq Ft   |  |
| Total Existing:                                                                                             | 110                                                                                                                 | 2-1                       |  |
| Total Existing: _                                                                                           | /43 Sq Ft                                                                                                           | Total Allowed: 375 Sq Ft  |  |
| COMMENTS:                                                                                                   |                                                                                                                     |                           |  |
| COMMENTS.                                                                                                   |                                                                                                                     |                           |  |
|                                                                                                             |                                                                                                                     |                           |  |
| 4000                                                                                                        |                                                                                                                     |                           |  |
|                                                                                                             |                                                                                                                     |                           |  |
| NOTE: No sign may exceed 300 square feet. A separate sign permit is required for each sign. Attach          |                                                                                                                     |                           |  |
| a sketch of proposed and existing signage including types, dimensions, lettering, abutting streets, alleys, |                                                                                                                     |                           |  |
| easements, property lines, and locations. All signs require a separate permit from the Building             |                                                                                                                     |                           |  |
| Department.                                                                                                 |                                                                                                                     |                           |  |
|                                                                                                             |                                                                                                                     |                           |  |
|                                                                                                             | ann In                                                                                                              | DE 100                    |  |
| July My 9-20-95                                                                                             |                                                                                                                     |                           |  |
| Applicant's Signature Date Approved By Date                                                                 |                                                                                                                     |                           |  |