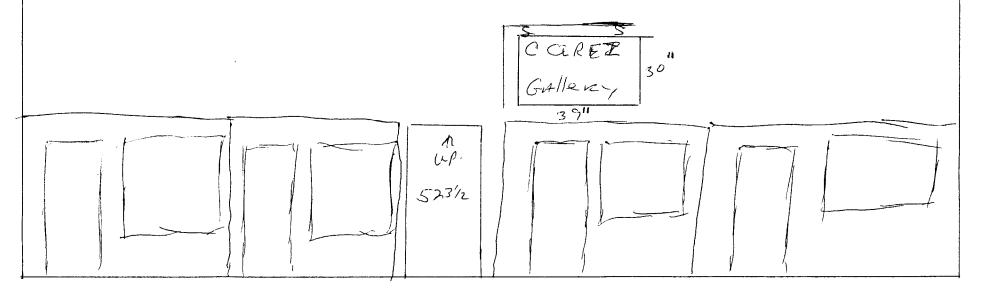

| BUSINESS NAME CARE GARE GARE FROM PROPERTY OWNER RASO PROPERTY OWNER ADDRESS (6) 5. 3 cd.                                                | LICENSE NO ADDRESS //                                                                                                                                                                                              | RJACK S.Mookhouse (Signs NS<br>2950850<br>156 N. 4+4St. Garadduniot<br>10 245-9002                                        |
|------------------------------------------------------------------------------------------------------------------------------------------|--------------------------------------------------------------------------------------------------------------------------------------------------------------------------------------------------------------------|---------------------------------------------------------------------------------------------------------------------------|
| [ ] 1. FLUSH WALL [ ] 2. ROOF [ ] 3. FREE-STANDING  4. PROJECTING [ ] 5. OFF-PREMISE                                                     | 2 Square Feet per Linear Foot of<br>2 Square Feet per Linear Foot of<br>2 Traffic Lanes - 0.75 Square Fe<br>4 or more Traffic Lanes - 1.5 Sq<br>0.5 Square Feet per each Linear<br>See #3 Spacing Requirements; No | Building Facade et x Street Frontage uare Feet x Street Frontage                                                          |
| [ ] Externally Illuminated                                                                                                               | [ ] Internally Illumi                                                                                                                                                                                              | nated [X Non-Illuminated                                                                                                  |
| <ul> <li>(1 - 4) Street Frontage <u>/O O</u></li> <li>(2,4,5) Height to Top of Sign _</li> <li>(5) Distance from all Existing</li> </ul> |                                                                                                                                                                                                                    |                                                                                                                           |
| Existing Signage/Type                                                                                                                    |                                                                                                                                                                                                                    | FOR OFFICE USE ONLY:                                                                                                      |
| Multide Projecting Signs                                                                                                                 | All. YOS FT Sq Ft                                                                                                                                                                                                  | Signage Allowed on Parcel                                                                                                 |
|                                                                                                                                          | Sq Ft                                                                                                                                                                                                              | Building WHA 200 Sq Ft                                                                                                    |
|                                                                                                                                          | Sq Ft                                                                                                                                                                                                              | Free-Standing 75 © Sq Ft                                                                                                  |
| Total Existing:                                                                                                                          | 40 Sq Ft                                                                                                                                                                                                           | Total Allowed: <u>グ始の</u> Sq Ft                                                                                           |
| COMMENTS: 50 MM sq. ft                                                                                                                   | . of projecting sign                                                                                                                                                                                               | allowed                                                                                                                   |
| a sketch of proposed and existing                                                                                                        | signage including types, dimer                                                                                                                                                                                     | permit is required for each sign. Attach asions, lettering, abutting streets, alleys, a separate permit from the Building |

523/2 MAIN.

100'