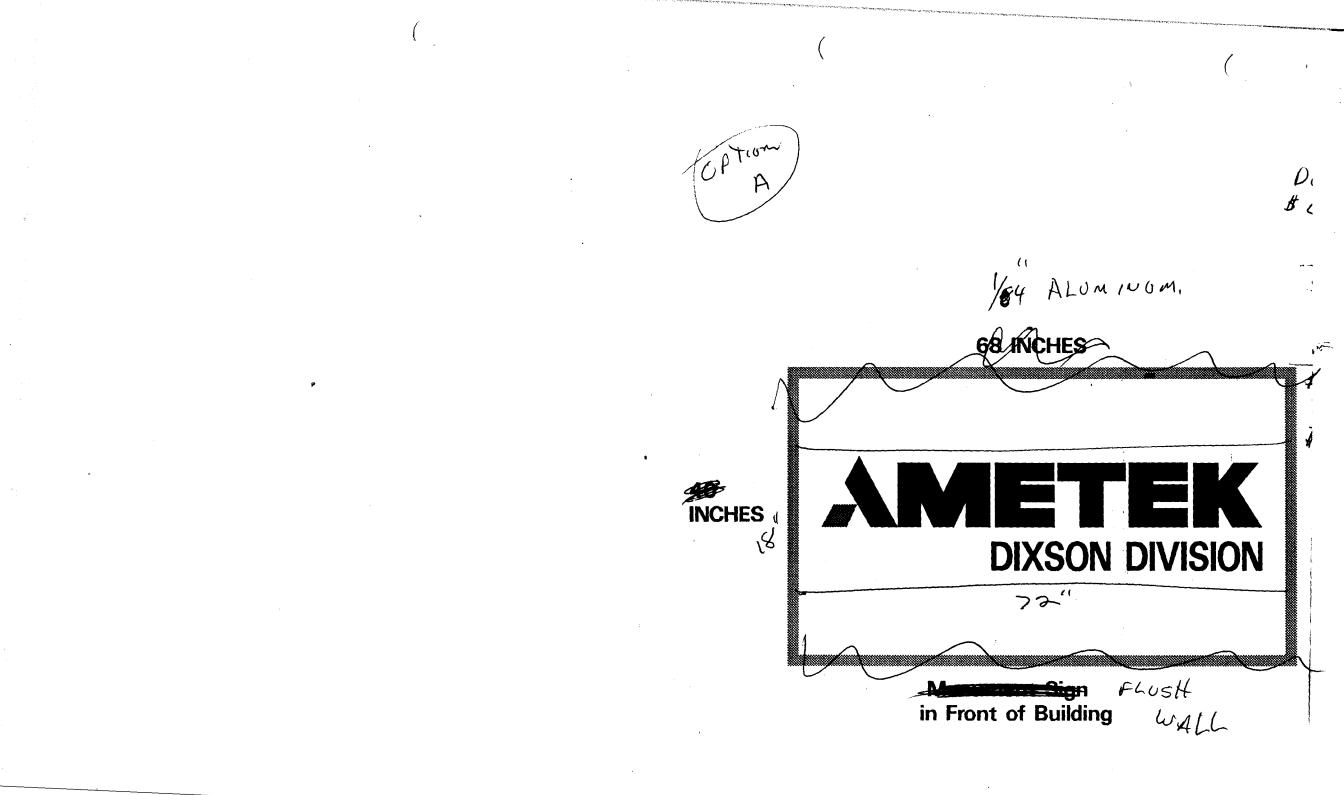

|   |                                                                                                                                                                                                                                                                                                                                           | SIGN PERMIT<br>Community Development Department<br>250 North 5th Street<br>Grand Junction, CO 81501<br>(303) 244-1430            | PERMIT NO<br>Date Submitted $3/\frac{28}{95}$<br>FEE \$ $\frac{475}{5}$<br>Tax Schedule $\frac{2945}{26} - \frac{26}{26}$<br>Zone $\frac{10}{5}$                                                                                                                                                                                                                                                                                                                                                                                                                                                                                                                                                                                                                                                                                                                                                                                                                                                                                                                                                                                                                                                                                                                                                                                                                                                                                                                                                                                                                                                                                                                                                                                                                                                                                                                                                                                                                                                                                                                                                                                                                                                                                                                                                                                                                                                                                                                                                                                                                                     | -03-008                                                            |
|---|-------------------------------------------------------------------------------------------------------------------------------------------------------------------------------------------------------------------------------------------------------------------------------------------------------------------------------------------|----------------------------------------------------------------------------------------------------------------------------------|--------------------------------------------------------------------------------------------------------------------------------------------------------------------------------------------------------------------------------------------------------------------------------------------------------------------------------------------------------------------------------------------------------------------------------------------------------------------------------------------------------------------------------------------------------------------------------------------------------------------------------------------------------------------------------------------------------------------------------------------------------------------------------------------------------------------------------------------------------------------------------------------------------------------------------------------------------------------------------------------------------------------------------------------------------------------------------------------------------------------------------------------------------------------------------------------------------------------------------------------------------------------------------------------------------------------------------------------------------------------------------------------------------------------------------------------------------------------------------------------------------------------------------------------------------------------------------------------------------------------------------------------------------------------------------------------------------------------------------------------------------------------------------------------------------------------------------------------------------------------------------------------------------------------------------------------------------------------------------------------------------------------------------------------------------------------------------------------------------------------------------------------------------------------------------------------------------------------------------------------------------------------------------------------------------------------------------------------------------------------------------------------------------------------------------------------------------------------------------------------------------------------------------------------------------------------------------------|--------------------------------------------------------------------|
| ÷ | BUSINESS NAME <u>AM</u><br>STREET ADDRESS <u>J</u><br>PROPERTY OWNER <u>M</u><br>OWNER ADDRESS                                                                                                                                                                                                                                            | NTRACTOR SIGN GALLE<br>ENSE NO 2950366<br>DRESS 1048 INDEPE<br>LEPHONENO 241-6400                                                | RY<br>ENDEDT                                                                                                                                                                                                                                                                                                                                                                                                                                                                                                                                                                                                                                                                                                                                                                                                                                                                                                                                                                                                                                                                                                                                                                                                                                                                                                                                                                                                                                                                                                                                                                                                                                                                                                                                                                                                                                                                                                                                                                                                                                                                                                                                                                                                                                                                                                                                                                                                                                                                                                                                                                         |                                                                    |
|   | <ul> <li>[X] 1. FLUSH WA</li> <li>[] 2. ROOF</li> <li>[] 3. FREE-STAN</li> <li>[] 4. PROJECTIN</li> <li>[] 5. OFF-PREM</li> <li>[] 5. OFF-PREM</li> </ul>                                                                                                                                                                                 | 2 Square Feet per Lin<br>2 Traffic Lanes - 0.75<br>4 or more Traffic Lar<br>NG 0.5 Square Feet per e<br>ISE See #3 Spacing Requi | ear Foot of Building Facade<br>ear Foot of Building Facade<br>5 Square Feet x Street Frontage<br>es - 1.5 Square Feet x Street Frontage<br>ach Linear Foot of Building Facade<br>rements; Not > 300 Square Feet or < 1<br>ly Illuminated [] N                                                                                                                                                                                                                                                                                                                                                                                                                                                                                                                                                                                                                                                                                                                                                                                                                                                                                                                                                                                                                                                                                                                                                                                                                                                                                                                                                                                                                                                                                                                                                                                                                                                                                                                                                                                                                                                                                                                                                                                                                                                                                                                                                                                                                                                                                                                                        | 15 Square Feet<br>I <b>on-Illuminated</b>                          |
| ~ | <ul> <li>(1 - 5) Area of Proposed Sign <u>9</u> Square Feet</li> <li>(1,2,4) Building Facade <u>160</u> Linear Feet</li> <li>(1 - 4) Street Frontage <u>250</u> Linear Feet</li> <li>(2,4,5) Height to Top of Sign Feet Clearance to Grade Feet</li> <li>(5) Distance from all Existing Off-Premise Signs within 600 Feet Feet</li> </ul> |                                                                                                                                  |                                                                                                                                                                                                                                                                                                                                                                                                                                                                                                                                                                                                                                                                                                                                                                                                                                                                                                                                                                                                                                                                                                                                                                                                                                                                                                                                                                                                                                                                                                                                                                                                                                                                                                                                                                                                                                                                                                                                                                                                                                                                                                                                                                                                                                                                                                                                                                                                                                                                                                                                                                                      |                                                                    |
| - | Existing Signage/Type<br><u>REPARE</u><br># 3 - ful sta                                                                                                                                                                                                                                                                                   | STING 6 Sq Ft<br><u>ndine</u> 20 Sq Ft<br>Sq Ft<br>LExisting: 20 Sq Ft                                                           | Building <u>32</u><br>Free-Standing <u>/87</u>                                                                                                                                                                                                                                                                                                                                                                                                                                                                                                                                                                                                                                                                                                                                                                                                                                                                                                                                                                                                                                                                                                                                                                                                                                                                                                                                                                                                                                                                                                                                                                                                                                                                                                                                                                                                                                                                                                                                                                                                                                                                                                                                                                                                                                                                                                                                                                                                                                                                                                                                       | Parcel       Ø     Sq Ft       .5     Sq Ft                        |
| A | COMMENTS: Du<br><u>Reteit</u><br><u>Reteit</u><br><u>Reteit</u><br><u>Reteit</u><br><u>Reteit</u><br><u>Reteit</u><br><u>Reteit</u><br><u>Reteit</u><br><u>Reteit</u><br><u>Reteit</u>                                                                                                                                                    | En LWG SIGN (<br>Sugnage in Macos of Mu<br>exceed 300 square feet. A sepa<br>and existing signage including typ                  | MAKING IT 350<br>MAKING IT 350<br>MA | Q & T LARGER<br>fur Hur<br>ach sign. Attach<br>ng streets, alleys, |