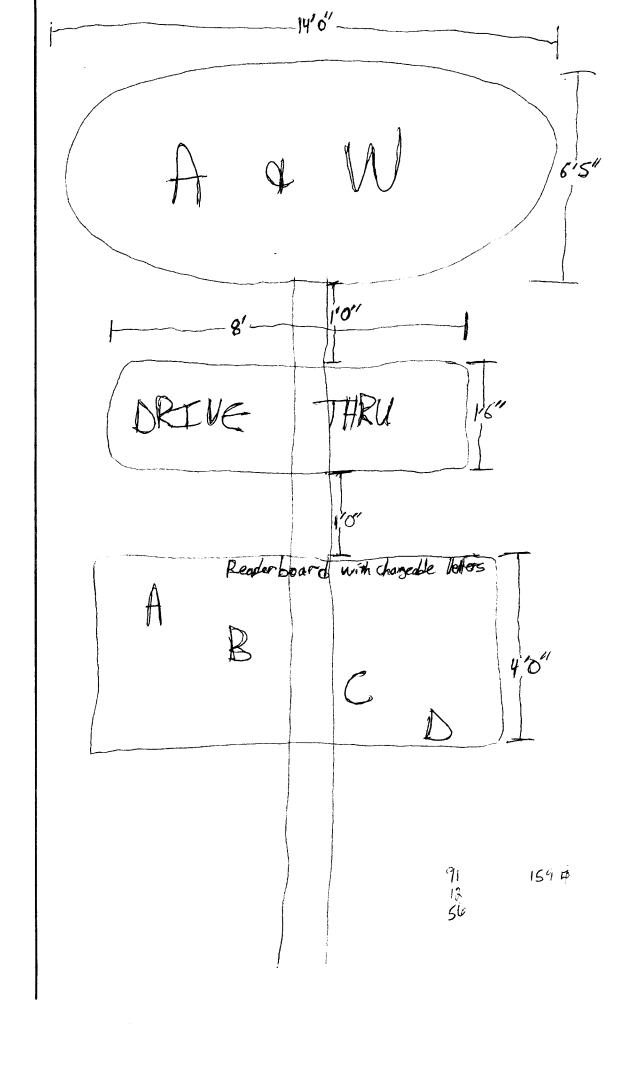

|                                    |                                                                                                                          |
| a sketch of proposed and existing s                        | signage including                                                                                                                                                                                                                                                                                                                                 | types, dimen                       | permit is required for each sign. Attach sions, lettering, abutting streets, alleys, a separate permit from the Building |

North 30 57h

\_45' A & W 8,00 14'6"

North



\_,-