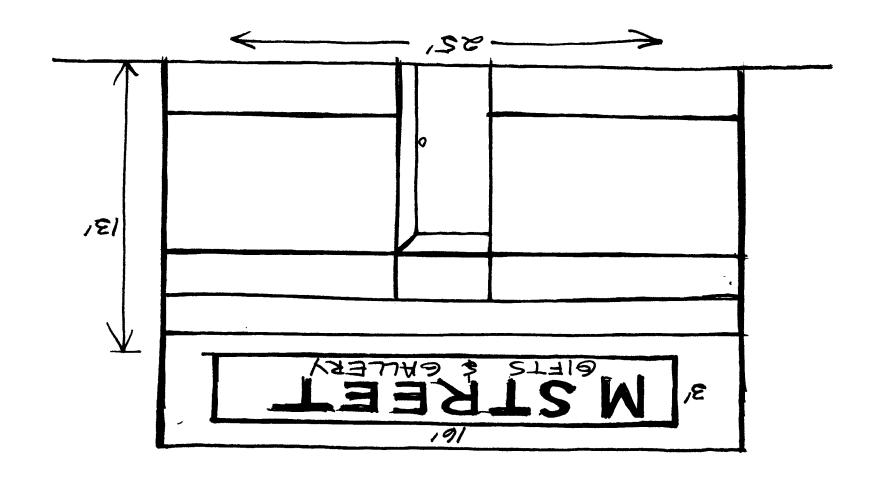

| - MSTR                                  | EBT                                                                                                                             |                       |                            |                  |           |  |
|-----------------------------------------|---------------------------------------------------------------------------------------------------------------------------------|-----------------------|----------------------------|------------------|-----------|--|
| BUSINESS NAME MAN STRI                  | EET                                                                                                                             | CONTRAC               | TOR ()ALLEY                | I SIGNS,         | INC       |  |
| STREET ADDRESS 557 W                    | 1AIN                                                                                                                            | LICENSE               | vo 29306                   | 660              |           |  |
| PROPERTY OWNER AMORA                    | BLAY                                                                                                                            | ADDRESS               | 1008 3R                    | D AUE            |           |  |
| OWNER ADDRESS                           |                                                                                                                                 | TELEPHO               | neno <u>245</u> -          | 8290             |           |  |
|                                         |                                                                                                                                 |                       |                            | ·                |           |  |
| A 1 FILICITY WALL                       |                                                                                                                                 |                       |                            |                  | =====     |  |
| 1. FLUSH WALL 2. ROOF                   | 2 Square Feet per Linear Foot of Building Facade                                                                                |                       |                            |                  |           |  |
| [ ] 3. FREE-STANDING                    | <ul><li>2 Square Feet per Linear Foot of Building Facade</li><li>2 Traffic Lanes - 0.75 Square Feet x Street Frontage</li></ul> |                       |                            |                  |           |  |
| [ ] 5. PREE STAINEN                     | 4 or more Traffic Lanes - 1.5 Square Feet x Street Frontage                                                                     |                       |                            |                  |           |  |
| [ ] 4. PROJECTING                       | 0.5 Square Feet per each Linear Foot of Building Facade                                                                         |                       |                            |                  |           |  |
| [ ] 5. OFF-PREMISE                      | See #3 Spacing Requirements; Not > 300 Square Feet or < 15 Square Feet                                                          |                       |                            |                  |           |  |
| [ ] Externally Illuminated [ ] Internal |                                                                                                                                 | nternally Illu        | minated                    | Non-Illuminated  |           |  |
| (1 - 5) Area of Proposed Sign           | 49                                                                                                                              | Square Feet           |                            |                  |           |  |
|                                         | Linear                                                                                                                          | -                     |                            |                  |           |  |
| (1,2,4) Building Facade 25              | <del></del>                                                                                                                     |                       |                            |                  |           |  |
| (1 - 4) Street Frontage 25              | Linear F                                                                                                                        |                       |                            | , <b></b>        |           |  |
| (2,4,5) Height to Top of Sign           |                                                                                                                                 |                       | ce to Grade                |                  |           |  |
| (5) Distance from all Existing          | g Off-Premi                                                                                                                     | se Signs with         | in 600 Feet                | Feet             |           |  |
| Existing Signage/Type                   |                                                                                                                                 |                       | FOR OFFICE                 | E USE ONLY:      |           |  |
|                                         | 0                                                                                                                               | Sq Ft                 | Signage Alloy              | wed on Parcel    |           |  |
|                                         |                                                                                                                                 |                       |                            | 60               | C - T4    |  |
|                                         |                                                                                                                                 | _ Sq Ft               | Building                   |                  | _ Sq Ft   |  |
|                                         |                                                                                                                                 | _ Sq Ft               | Free-Standing              | 3                | _ Sq Ft   |  |
| Total Existing:                         | 0                                                                                                                               | Sq Ft                 | Total Allowe               | :d: <u>50</u>    | _ Sq Ft   |  |
|                                         |                                                                                                                                 |                       |                            |                  |           |  |
| COMMENTS:                               |                                                                                                                                 |                       |                            |                  |           |  |
|                                         |                                                                                                                                 |                       |                            |                  |           |  |
| ·                                       |                                                                                                                                 |                       |                            |                  |           |  |
|                                         |                                                                                                                                 |                       |                            |                  |           |  |
| NOTE: No sign may exceed 300 s          | quare feet.                                                                                                                     | A separate si         | gn permit is require       | d for each sign. | Attach    |  |
| a sketch of proposed and existing si    | gnage inclu                                                                                                                     | ding types, di        | mensions, lettering,       | abutting streets | , alleys, |  |
| easements, property lines, and lo       | cations. A                                                                                                                      | <u>All signs requ</u> | <u>iire a separate per</u> | mit from the     | Building  |  |
| <u>Department</u> .                     |                                                                                                                                 |                       |                            |                  |           |  |
|                                         | , ,                                                                                                                             | ,                     |                            |                  |           |  |
| ( )                                     | 16/9                                                                                                                            | - 1/20                | 1/4 Part                   | //1              | 6162      |  |
| Anglicant's Signature                   | //////////////////////////////////////                                                                                          | e Kar                 | My Portu<br>Approved By    | <u> </u>         | /7        |  |
| Applicant sysignature                   | 1 Batt                                                                                                                          | •                     | Approved by                | / Da             | ne        |  |