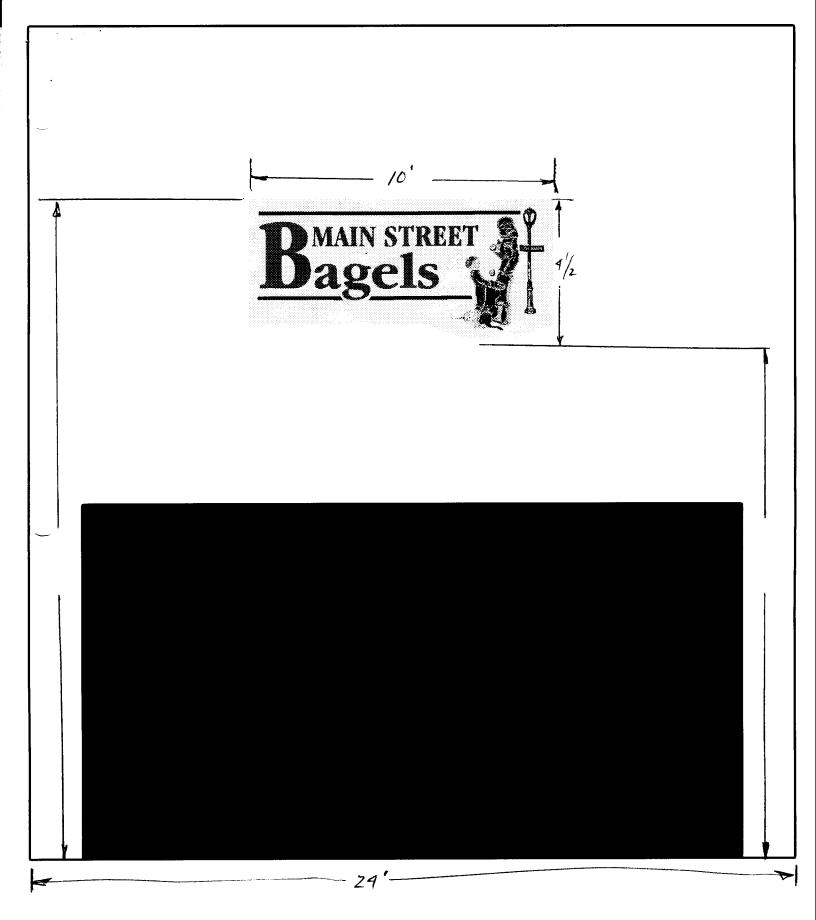

| Grand Junction,                                                                                                                                                                                                                                                                                                                                                                                                                                                                                                                                                                                                                                                                                                                                                                                                                                                                                                                                                                                                                                                                                                                                                     | CO 81501 Zone _                                                                          | <u> </u>                                                                                                                 |  |  |
|---------------------------------------------------------------------------------------------------------------------------------------------------------------------------------------------------------------------------------------------------------------------------------------------------------------------------------------------------------------------------------------------------------------------------------------------------------------------------------------------------------------------------------------------------------------------------------------------------------------------------------------------------------------------------------------------------------------------------------------------------------------------------------------------------------------------------------------------------------------------------------------------------------------------------------------------------------------------------------------------------------------------------------------------------------------------------------------------------------------------------------------------------------------------|------------------------------------------------------------------------------------------|--------------------------------------------------------------------------------------------------------------------------|--|--|
| (303) 244-1430                                                                                                                                                                                                                                                                                                                                                                                                                                                                                                                                                                                                                                                                                                                                                                                                                                                                                                                                                                                                                                                                                                                                                      | )                                                                                        |                                                                                                                          |  |  |
| BUSINESS NAME MAIN STREET STREET ADDRESS SS9 MAIN PROPERTY OWNER OWNER ADDRESS                                                                                                                                                                                                                                                                                                                                                                                                                                                                                                                                                                                                                                                                                                                                                                                                                                                                                                                                                                                                                                                                                      | LICENSE NO ADDRESS                                                                       | 2950666<br>950 NORTH AVE.                                                                                                |  |  |
| 1. FLUSH WALL 2 Square Feet per Linear Foot of Building Facade 2 Square Feet per Linear Foot of Building Facade 2 Square Feet per Linear Foot of Building Facade 2 Traffic Lanes - 0.75 Square Feet x Street Frontage 4 or more Traffic Lanes - 1.5 Square Feet x Street Frontage 5. OFF-PREMISE 5. OFF-PREMISE 5. Square Feet per each Linear Foot of Building Facade 5. Square Feet per each Linear Foot of Building Facade 6. Square Feet per each Linear Foot of Building Facade 7. Square Feet per each Linear Foot of Building Facade 8. Square Feet per Linear Foot of Building Facade 9. Square Feet per Linear Foot of Building Facade 9. Square Feet per Linear Foot of Building Facade 9. Square Feet per Linear Foot of Building Facade 9. Square Feet per Linear Foot of Building Facade 9. Square Feet per Linear Foot of Building Facade 9. Square Feet per Linear Foot of Building Facade 9. Square Feet per Linear Foot of Building Facade 9. Square Feet per Linear Foot of Building Facade 9. Square Feet per Linear Foot of Building Facade 9. Square Feet per Linear Foot of Building Facade 9. Square Feet per Linear Foot of Building Facade |                                                                                          |                                                                                                                          |  |  |
| [ ] Externally Illuminated [ ] Internally Illuminated [ ] Non-Illuminated                                                                                                                                                                                                                                                                                                                                                                                                                                                                                                                                                                                                                                                                                                                                                                                                                                                                                                                                                                                                                                                                                           |                                                                                          |                                                                                                                          |  |  |
| (1 - 5) Area of Proposed Sign 44 Square Feet (1,2,4) Building Facade 24 Linear Feet (1 - 4) Street Frontage 55 Linear Feet (2,4,5) Height to Top of Sign Feet Clearance to Grade Feet (5) Distance from all Existing Off-Premise Signs within 600 Feet Feet                                                                                                                                                                                                                                                                                                                                                                                                                                                                                                                                                                                                                                                                                                                                                                                                                                                                                                         |                                                                                          |                                                                                                                          |  |  |
| Existing Signage/Type                                                                                                                                                                                                                                                                                                                                                                                                                                                                                                                                                                                                                                                                                                                                                                                                                                                                                                                                                                                                                                                                                                                                               |                                                                                          | FOR OFFICE USE ONLY:                                                                                                     |  |  |
|                                                                                                                                                                                                                                                                                                                                                                                                                                                                                                                                                                                                                                                                                                                                                                                                                                                                                                                                                                                                                                                                                                                                                                     | Sq Ft                                                                                    | Signage Allowed on Parcel                                                                                                |  |  |
|                                                                                                                                                                                                                                                                                                                                                                                                                                                                                                                                                                                                                                                                                                                                                                                                                                                                                                                                                                                                                                                                                                                                                                     | Sq Ft                                                                                    | Building 48 Sq.Ft                                                                                                        |  |  |
|                                                                                                                                                                                                                                                                                                                                                                                                                                                                                                                                                                                                                                                                                                                                                                                                                                                                                                                                                                                                                                                                                                                                                                     | Sq Ft                                                                                    | Free-Standing                                                                                                            |  |  |
| Total Existing:                                                                                                                                                                                                                                                                                                                                                                                                                                                                                                                                                                                                                                                                                                                                                                                                                                                                                                                                                                                                                                                                                                                                                     | Sq Ft                                                                                    | Total Allowed: 48 Sq Ft                                                                                                  |  |  |
| COMMENTS: A Nov                                                                                                                                                                                                                                                                                                                                                                                                                                                                                                                                                                                                                                                                                                                                                                                                                                                                                                                                                                                                                                                                                                                                                     | BUSINESS                                                                                 | P TAKING CVER SPACE.                                                                                                     |  |  |
| 1                                                                                                                                                                                                                                                                                                                                                                                                                                                                                                                                                                                                                                                                                                                                                                                                                                                                                                                                                                                                                                                                                                                                                                   |                                                                                          |                                                                                                                          |  |  |
| AL EXISTING SIGNAGE TO BE REMOVED,                                                                                                                                                                                                                                                                                                                                                                                                                                                                                                                                                                                                                                                                                                                                                                                                                                                                                                                                                                                                                                                                                                                                  |                                                                                          |                                                                                                                          |  |  |
| NOTE: No sign may exceed 300 s a sketch of proposed and existing si easements, property lines, and lo Department.                                                                                                                                                                                                                                                                                                                                                                                                                                                                                                                                                                                                                                                                                                                                                                                                                                                                                                                                                                                                                                                   | square feet. A separate sign p ignage including types, dimensocations. All signs require | permit is required for each sign. Attach sions, lettering, abutting streets, alleys, a separate permit from the Building |  |  |
| Applied Tre                                                                                                                                                                                                                                                                                                                                                                                                                                                                                                                                                                                                                                                                                                                                                                                                                                                                                                                                                                                                                                                                                                                                                         | Applied Tree Plate Approved By Date                                                      |                                                                                                                          |  |  |

## DMAIN STREET DageLs

STOREFRONT ELEVATION VIEW.