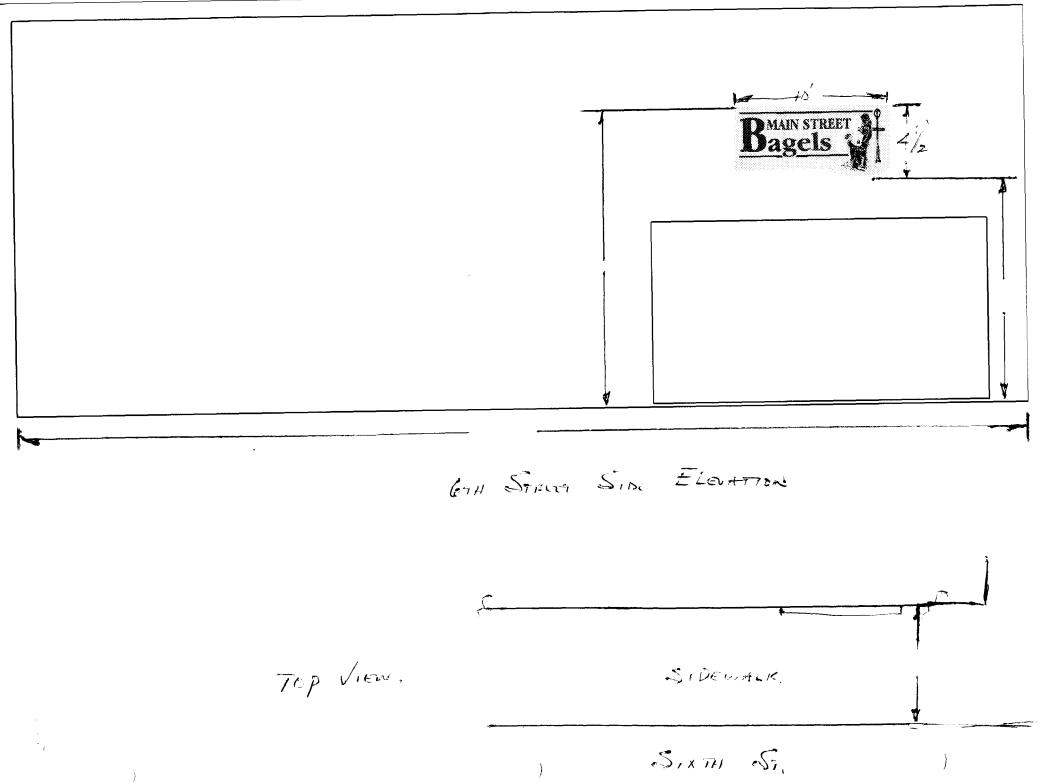

| (303) 244-1430                                                                                                                                                                                                                                                | )                                                                                                                                                                                                                                                                                                                                                 |                                                                                                                             |  |  |
|---------------------------------------------------------------------------------------------------------------------------------------------------------------------------------------------------------------------------------------------------------------|---------------------------------------------------------------------------------------------------------------------------------------------------------------------------------------------------------------------------------------------------------------------------------------------------------------------------------------------------|-----------------------------------------------------------------------------------------------------------------------------|--|--|
| BUSINESS NAME MAIN STREET ADDRESS 559 MAIN PROPERTY OWNER OWNER ADDRESS                                                                                                                                                                                       | CET BILLES CONTRACTO LICENSE NO ADDRESS TELEPHONE                                                                                                                                                                                                                                                                                                 | 750 NOCT AVE.                                                                                                               |  |  |
| 1. FLUSH WALL   2. ROOF   3. FREE-STANDING   4. PROJECTING   5. OFF-PREMISE   Externally Illuminated                                                                                                                                                          | 2 Square Feet per Linear Foot of Building Facade 2 Square Feet per Linear Foot of Building Facade 2 Traffic Lanes - 0.75 Square Feet x Street Frontage 4 or more Traffic Lanes - 1.5 Square Feet x Street Frontage 0.5 Square Feet per each Linear Foot of Building Facade See #3 Spacing Requirements; Not > 300 Square Feet or < 15 Square Feet |                                                                                                                             |  |  |
| (1 - 5) Area of Proposed Sign 44 Square Feet (1,2,4) Building Facade 125 Linear Feet (1 - 4) Street Frontage 125 Linear Feet (2,4,5) Height to Top of Sign Feet Clearance to Grade Feet (5) Distance from all Existing Off-Premise Signs within 600 Feet Feet |                                                                                                                                                                                                                                                                                                                                                   |                                                                                                                             |  |  |
| Existing Signage/Type                                                                                                                                                                                                                                         |                                                                                                                                                                                                                                                                                                                                                   | FOR OFFICE USE ONLY:                                                                                                        |  |  |
|                                                                                                                                                                                                                                                               | Sq Ft                                                                                                                                                                                                                                                                                                                                             | Signage Allowed on Parcel                                                                                                   |  |  |
|                                                                                                                                                                                                                                                               | Sq Ft                                                                                                                                                                                                                                                                                                                                             | Building Sq Ft                                                                                                              |  |  |
|                                                                                                                                                                                                                                                               | Sq Ft                                                                                                                                                                                                                                                                                                                                             | Free-Standing 93.75 Sq Ft                                                                                                   |  |  |
| Total Existing: _                                                                                                                                                                                                                                             | Sq Ft                                                                                                                                                                                                                                                                                                                                             | Total Allowed: <u>250.00</u> Sq Ft                                                                                          |  |  |
| COMMENTS:                                                                                                                                                                                                                                                     |                                                                                                                                                                                                                                                                                                                                                   |                                                                                                                             |  |  |
| a sketch of proposed and existing s                                                                                                                                                                                                                           | ignage including types, dime                                                                                                                                                                                                                                                                                                                      | permit is required for each sign. Attach nsions, lettering, abutting streets, alleys, e a separate permit from the Building |  |  |
| Applicant's Signature                                                                                                                                                                                                                                         |                                                                                                                                                                                                                                                                                                                                                   | proved By Date                                                                                                              |  |  |