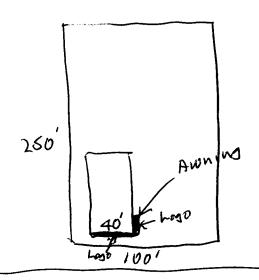

NOTE: No sign may exceed 300 square feet. A separate sign permit is required for each sign. Attach a sketch of proposed and existing signage including types, dimensions, lettering, abutting streets, alleys, easements, property lines, and locations. All signs require a separate permit from the Building Department.

Applicant's Signature

75" Logo

CAN vas Products Co 580 25 Road Grand Tct, Co 81505 242-1453 Tom Dykstu

(2) Logos

Letters = 14" maximum

25 Road