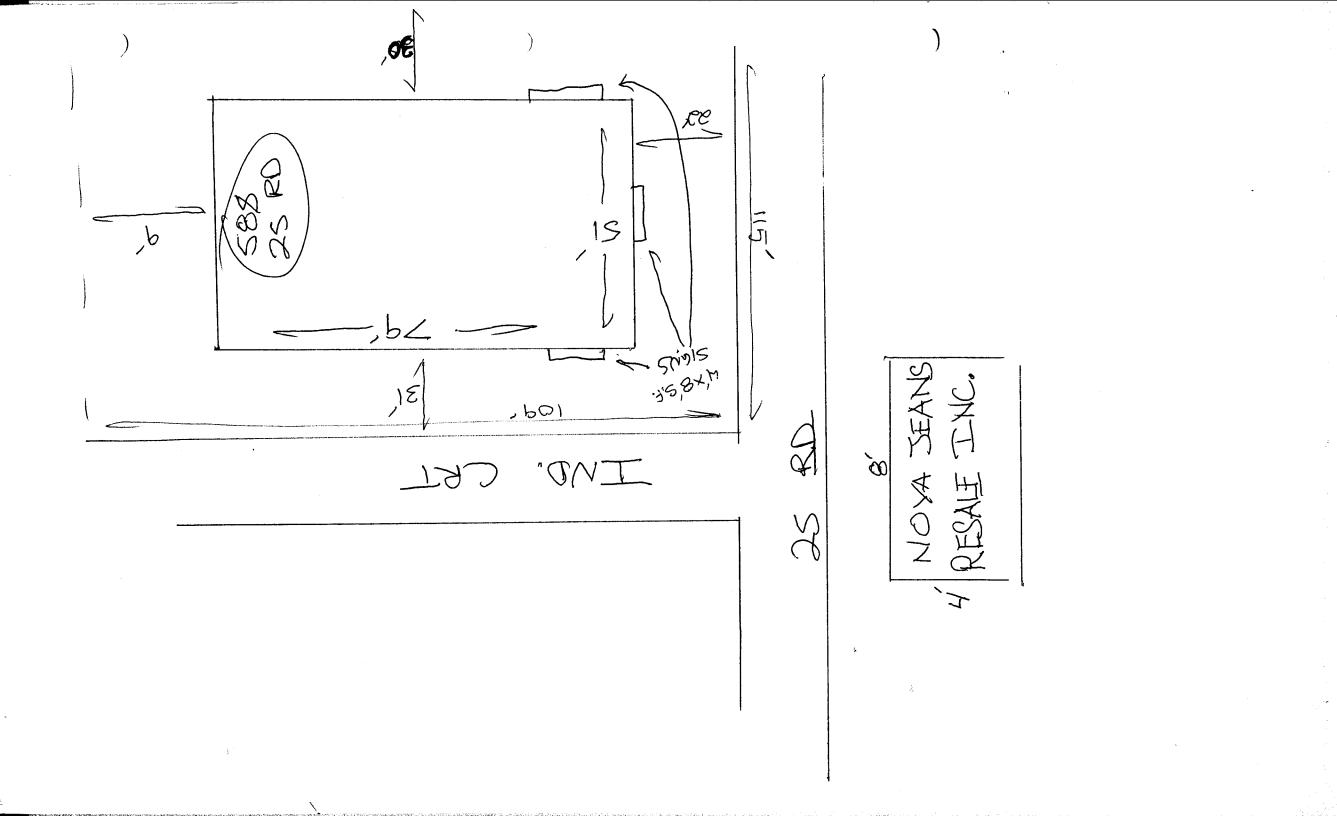

Duan Mutanicon Applicant's Signature

H 4 95 Kathy Portun 4 Date Approved By

45 Date

| •• | Commu<br>250 No<br>Grand J                                                                                                                                                                                                 | N PERMIT<br>anity Development Department<br>rth 5th Street<br>Junction, CO 81501<br>244-1430                                                                                                                                                                                                                                                                                                                                                                                         | PERMIT NO<br>Date Submitted $\frac{4/4/95}{13rd \mu\mu\mu\mu}$<br>FEE \$5.001 (3rd $\mu\mu\mu\mu\mu$ )<br>Tax Schedule 2945-102-20-014<br>Zone (1-2)                                                                           |
|----|----------------------------------------------------------------------------------------------------------------------------------------------------------------------------------------------------------------------------|--------------------------------------------------------------------------------------------------------------------------------------------------------------------------------------------------------------------------------------------------------------------------------------------------------------------------------------------------------------------------------------------------------------------------------------------------------------------------------------|--------------------------------------------------------------------------------------------------------------------------------------------------------------------------------------------------------------------------------|
|    | BUSINESS NAME <u>NOVA</u> SE<br>STREET ADDRESS <u>SOB</u><br>PROPERTY OWNER <u>NOVA</u><br>OWNER ADDRESS <u>SJ9</u> S                                                                                                      | <u>DS RD</u><br>LICI                                                                                                                                                                                                                                                                                                                                                                                                                                                                 | TRACTOR GOURDOUGH SIGN SERVICE<br>ENSENO 2940406<br>DRESS 2723 H D G.J.<br>EPHONENO 2-13-5013                                                                                                                                  |
|    | <ul> <li>[1] 1. FLUSH WALL (4)</li> <li>[1] 2. ROOF</li> <li>[1] 3. FREE-STANDING</li> <li>[1] 4. PROJECTING</li> <li>[1] 5. OFF-PREMISE</li> </ul>                                                                        | 2 Square Feet per Line<br>2 Traffic Lanes - 0.75<br>4 or more Traffic Lane<br>0.5 Square Feet per ea                                                                                                                                                                                                                                                                                                                                                                                 | ar, Foot of Building Facade<br>ar Foot of Building Facade<br>Square Feet x Street Frontage<br>is - 1.5 Square Feet x Street Frontage<br>ch Linear Foot of Building Facade<br>ements; Not > 300 Square Feet or < 15 Square Feet |
|    |                                                                                                                                                                                                                            |                                                                                                                                                                                                                                                                                                                                                                                                                                                                                      |                                                                                                                                                                                                                                |
|    | [ ] Externally Illuminated                                                                                                                                                                                                 | [ ] Internall                                                                                                                                                                                                                                                                                                                                                                                                                                                                        | y Illuminated [4] Non-Illuminated                                                                                                                                                                                              |
|    | <ul> <li>(1 - 5) Area of Proposed S</li> <li>(1,2,4) Building Facade (1,2,4) Street Frontage (2,4,5) Height to Top of S</li> </ul>                                                                                         | Sign <u>79</u> Square F<br>79 Linear Feet <u>7</u><br>109 Linear Feet                                                                                                                                                                                                                                                                                                                                                                                                                | eet<br>WDUSTRIAL COURT<br>arance to Grade $12^{\prime}$ Feet                                                                                                                                                                   |
|    | <ul> <li>(1 - 5) Area of Proposed S</li> <li>(1,2,4) Building Facade (1,2,4) Street Frontage (2,4,5) Height to Top of S</li> </ul>                                                                                         | Sign Square F<br>79' Linear Feet 7<br>109' Linear Feet<br>ign 16' Feet Cle                                                                                                                                                                                                                                                                                                                                                                                                           | eet<br>WDUSTRIAL COURT<br>arance to Grade $12^{\prime}$ Feet                                                                                                                                                                   |
| Ú  | <ul> <li>(1 - 5) Area of Proposed S</li> <li>(1,2,4) Building Facade (1,2,4) Street Frontage (2,4,5) Height to Top of S</li> <li>(5) Distance from all H</li> </ul>                                                        | Sign Square F<br>79' Linear Feet 72<br>109' Linear Feet<br>Sign Feet Cla<br>Existing Off-Premise Signs<br><u>JED</u> Sq Ft<br>Sq Ft                                                                                                                                                                                                                                                                                                                                                  | eet<br>ADUSTRIAL COURT<br>arance to Grade <u>12'</u> Feet<br>within 600 Feet <u>Feet</u><br>FOR OFFICE USE ONLY:<br><u>Signage Allowed on Parcel</u><br>Building <u>158</u> Sq Ft                                              |
| Ú  | (1 - 5) Area of Proposed S<br>(1,2,4) Building Facade<br>(1 - 4) Street Frontage<br>(2,4,5) Height to Top of S<br>(5) Distance from all H<br>Existing Signage/Type<br>TO BE REMO                                           | Sign Square F<br>79' Linear Feet 72<br>109' Linear Feet 72<br>Sign Feet Cla<br>Existing Off-Premise Signs<br><u>JED</u> Sq Ft<br>Sq Ft<br>Sq Ft                                                                                                                                                                                                                                                                                                                                      | eet<br>ADUSTRIAL COURT<br>arance to Grade <u>12'</u> Feet<br>within 600 Feet <u>Feet</u><br>FOR OFFICE USE ONLY:<br><u>Signage Allowed on Parcel</u><br>Building <u>158</u> Sq Ft<br>Free-Standing <u>81, 7</u> Sq Ft          |
| Ú  | <ul> <li>(1 - 5) Area of Proposed S</li> <li>(1,2,4) Building Facade (1,2,4) Building Facade (1,2,4) Street Frontage (2,4,5) Height to Top of S</li> <li>(5) Distance from all H</li> <li>Existing Signage/Type</li> </ul> | Sign       79' Linear Feet       72         109' Linear Feet       79' Linear Feet       72         lign       16' Feet       72         Linear Feet       16' Feet       72         Linear Feet       16' Feet       73         Linear Feet       16' Feet       74         Linear Feet       16' Feet       74         Linear Feet       16' Feet       74         Linear Feet       Sq Ft       Sq Ft         Sq Ft       Sq Ft       Sq Ft         Sq Ft       Sq Ft       Sq Ft | eet<br>ADUSTRIAL COURT<br>arance to Grade <u>12'</u> Feet<br>within 600 Feet <u>Feet</u><br>FOR OFFICE USE ONLY:<br><u>Signage Allowed on Parcel</u><br>Building <u>158</u> Sq Ft                                              |

**NOTE:** No sign may exceed 300 square feet. A separate sign permit is required for each sign. Attach a sketch of proposed and existing signage including types, dimensions, lettering, abutting streets, alleys, easements, property lines, and locations. <u>All signs require a separate permit from the Building Department</u>.

30/95 Kathy Porton 4 Approved By 5 Drien <u>4/9</u> Date Der nn Date **Applicant's Signature** 

١