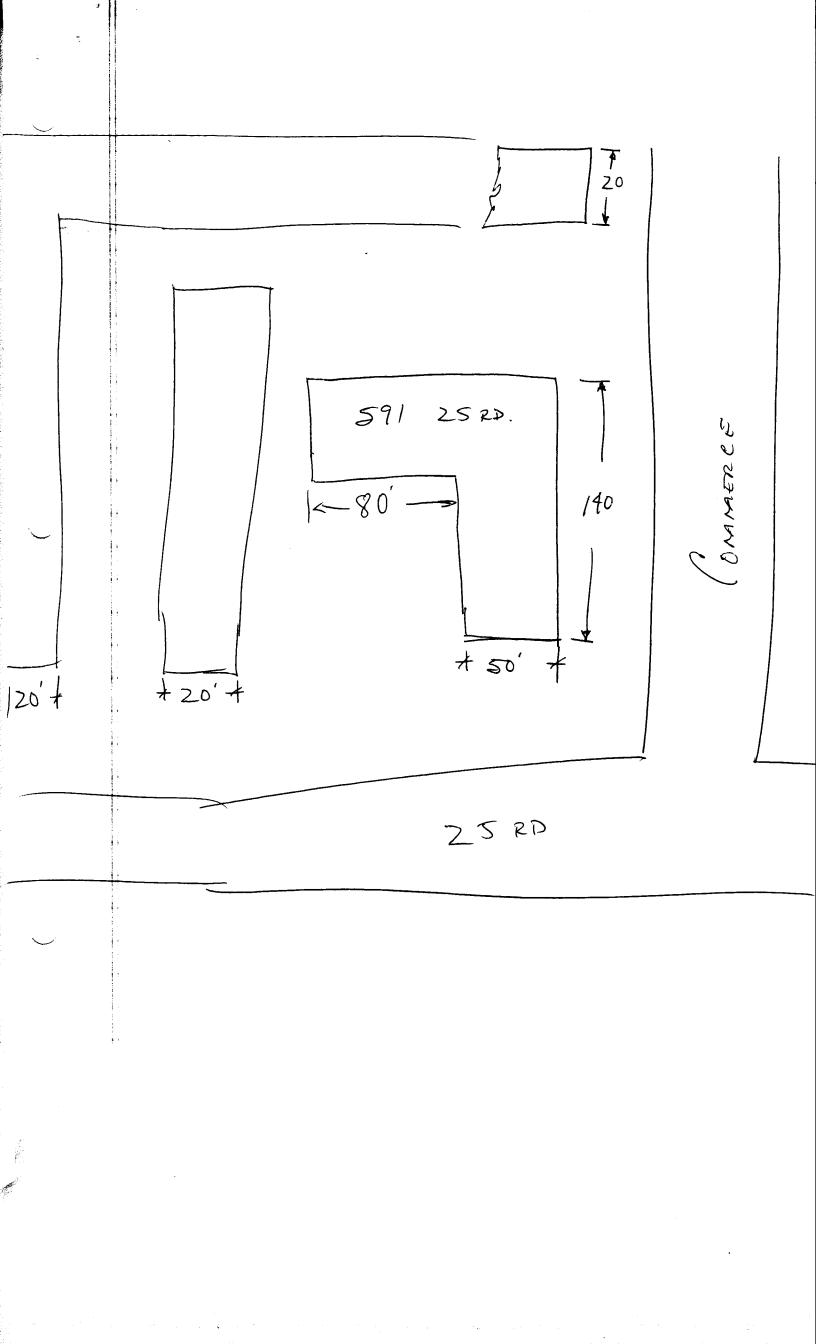

| SIGN P.<br>Community De<br>250 North 5th 3<br>Grand Junction<br>(303) 244-1430                                                                                                | velopment Department<br>Street<br>, CO 81501                                                                                                                                    | PERMIT NO<br>Date Submitted $9 - Feb$ 199<br>FEE \$ 25<br>Tax Schedule $2945 - 091 - 0$<br>Zone $C - 2$                                                                                                                                      |           |
|-------------------------------------------------------------------------------------------------------------------------------------------------------------------------------|---------------------------------------------------------------------------------------------------------------------------------------------------------------------------------|----------------------------------------------------------------------------------------------------------------------------------------------------------------------------------------------------------------------------------------------|-----------|
| BUSINESS NAME <u>BUSINESS</u><br>STREET ADDRESS <u>591 25 R</u><br>PROPERTY OWNER <u>Weals</u> E<br>OWNER ADDRESS                                                             | $\frac{3 - 3}{\sqrt{7}}$ LICE                                                                                                                                                   | RACTOR SIGNS FIR<br>NSE NO 2950666<br>RESS 950 NORTH T<br>OPHONENO 256-1877                                                                                                                                                                  |           |
| <ul> <li>[] 1. FLUSH WALL</li> <li>[] 2. ROOF</li> <li>[] 3. FREE-STANDING</li> <li>[] 4. PROJECTING</li> <li>[] 5. OFF-PREMISE</li> <li>[] Externally Illuminated</li> </ul> | <ul> <li>2 Square Feet per Linea</li> <li>2 Traffic Lanes - 0.75 S</li> <li>4 or more Traffic Lanes</li> <li>0.5 Square Feet per eac</li> <li>See #3 Spacing Require</li> </ul> | ar Foot of Building Facade<br>ar Foot of Building Facade<br>Square Feet x Street Frontage<br>s - 1.5 Square Feet x Street Frontage<br>h Linear Foot of Building Facade<br>ments; Not > 300 Square Feet or < 15 Square<br>Illuminated Non-Ill |           |
| (1 - 5) Area of Proposed Sign                                                                                                                                                 | 5 Square Fe                                                                                                                                                                     | et                                                                                                                                                                                                                                           |           |
| (1,2,4) Building Facade                                                                                                                                                       |                                                                                                                                                                                 |                                                                                                                                                                                                                                              |           |
| (1 - 4) Street Frontage                                                                                                                                                       | Linear Feet                                                                                                                                                                     |                                                                                                                                                                                                                                              |           |
| (2,4,5) Height to Top of Sign                                                                                                                                                 |                                                                                                                                                                                 |                                                                                                                                                                                                                                              |           |
| (5) Distance from all Existin                                                                                                                                                 | g Off-Premise Signs                                                                                                                                                             | within 600 Feet Feet                                                                                                                                                                                                                         |           |
| Existing Signage/Type                                                                                                                                                         |                                                                                                                                                                                 | FOR OFFICE USE ONLY                                                                                                                                                                                                                          | Y:        |
|                                                                                                                                                                               | Sq Ft                                                                                                                                                                           | Signage Allowed on Parce                                                                                                                                                                                                                     | <u>.1</u> |
|                                                                                                                                                                               |                                                                                                                                                                                 | Building                                                                                                                                                                                                                                     |           |
|                                                                                                                                                                               |                                                                                                                                                                                 | Free-Standing                                                                                                                                                                                                                                |           |
| Total Existing:                                                                                                                                                               |                                                                                                                                                                                 | Total Allowed:                                                                                                                                                                                                                               |           |
| COMMENTS:                                                                                                                                                                     |                                                                                                                                                                                 |                                                                                                                                                                                                                                              | •         |

Applicant's Signature

2 10 Dáte

Approved By

10 Feb 1995 Date

| GRAND VUR<br>GRAND VUR<br>DO COLORADO                                                                                                                                                                                                                                                   | SIGN PERMIT<br>Community Development Departmen<br>250 North 5th Street<br>Grand Junction, CO 81501<br>(303) 244-1430                                                                                                                                           | PERMI<br>Date Su<br>nt FEE \$<br>Tax Sc<br>Zone _                                                                                         | ubmitted <u>9 Feb 1995</u><br>5 (addition al<br>hedule <u>2945-091-0</u>                                                                                                                               | 2:3n)<br>00-08 |
|-----------------------------------------------------------------------------------------------------------------------------------------------------------------------------------------------------------------------------------------------------------------------------------------|----------------------------------------------------------------------------------------------------------------------------------------------------------------------------------------------------------------------------------------------------------------|-------------------------------------------------------------------------------------------------------------------------------------------|--------------------------------------------------------------------------------------------------------------------------------------------------------------------------------------------------------|----------------|
| BUSINESS NAME<br>STREET ADDRESS<br>PROPERTY OWNER<br>OWNER ADDRESS                                                                                                                                                                                                                      | 1)ella Enterprises                                                                                                                                                                                                                                             | CONTRACTOR<br>LICENSE NO<br>ADDRESS<br>TELEPHONE NO                                                                                       | SIGNS FIRST<br>2950666<br>950 NORTH AVE.<br>256-1877                                                                                                                                                   | BUN            |
| [ ] 1. FLUSH W<br>[ ] 2. ROOF                                                                                                                                                                                                                                                           | 2 Square Feet per                                                                                                                                                                                                                                              |                                                                                                                                           | -                                                                                                                                                                                                      | ,              |
| [ ] 3. FREE-STA<br>[ ] 4. PROJECT<br>[ ] 5. OFF-PREN<br>[ ] Externally Illur                                                                                                                                                                                                            | 4 or more Traffic<br>ING 0.5 Square Feet pe<br>AISE See #3 Spacing Re                                                                                                                                                                                          | Lanes - 1.5 Squa<br>er each Linear Fo<br>equirements; Not                                                                                 | x Street Frontage<br>are Feet x Street Frontage<br>bot of Building Facade<br>> 300 Square Feet or < 15 Squar<br>Ated                                                                                   |                |
| <ul> <li>[ ] 4. PROJECT</li> <li>[ ] 5. OFF-PREN</li> <li>[ ] Externally Illur</li> <li>(1 - 5) Area of Pro</li> <li>(1,2,4) Building Fa</li> <li>(1 - 4) Street Fron</li> <li>(2,4,5) Height to T</li> </ul>                                                                           | 4 or more Traffic<br>ING 0.5 Square Feet pe<br>AISE See #3 Spacing Re<br>ninated [] Intern                                                                                                                                                                     | Lanes - 1.5 Squa<br>er each Linear Fo<br>equirements; Not<br>nally Illumina<br>re Feet<br>Clearance to                                    | are Feet x Street Frontage<br>bot of Building Facade<br>> 300 Square Feet or < 15 Square<br>ated Non-Illu<br>Grade Feet                                                                                |                |
| <ul> <li>[ ] 4. PROJECT</li> <li>[ ] 5. OFF-PREN</li> <li>[ ] Externally Illur</li> <li>(1 - 5) Area of Pro</li> <li>(1,2,4) Building Fa</li> <li>(1 - 4) Street Fron</li> <li>(2,4,5) Height to T</li> </ul>                                                                           | 4 or more Traffic<br>0.5 Square Feet per<br>See #3 Spacing Ref<br>minated [] Intern<br>poposed Sign $/ \mathbb{Z}$ Squar<br>iccade $2 \circ$ Linear Feet<br>tage $270^{-1}$ Linear Feet<br>'op of Sign $/ \mathbb{Z}$ Feet<br>om all Existing Off-Premise Sign | Lanes - 1.5 Squa<br>er each Linear Fo<br>equirements; Not<br>nally Illumina<br>re Feet<br>Clearance to                                    | are Feet x Street Frontage<br>bot of Building Facade<br>> 300 Square Feet or < 15 Square<br>ated Non-Illu<br>Grade Feet                                                                                | uminated       |
| ] 4. PROJECT] 5. OFF-PREN] 5. OFF-PREN] Externally Illur[1 - 5) Area of Pro(1,2,4) Building Fa(1 - 4) Street Fron(2,4,5) Height to T(5) Distance from                                                                                                                                   | 4 or more Traffic<br>0.5 Square Feet per<br>See #3 Spacing Ref<br>minated [] Intern<br>poposed Sign $/ \mathbb{Z}$ Squar<br>iccade $2 \circ$ Linear Feet<br>tage $270^{-1}$ Linear Feet<br>'op of Sign $/ \mathbb{Z}$ Feet<br>om all Existing Off-Premise Sign | Lanes - 1.5 Squa<br>er each Linear Fo<br>equirements; Not<br>nally Illumins<br>re Feet<br>Clearance to<br>gns within 60                   | are Feet x Street Frontage         poot of Building Facade         > 300 Square Feet or < 15 Square                                                                                                    | uminated       |
| ] 4. PROJECT] 5. OFF-PREN] 5. OFF-PREN] Externally Illur(1 - 5) Area of Pro(1,2,4) Building Fa(1 - 4) Street Fron(2,4,5) Height to T(5) Distance from                                                                                                                                   | 4 or more Traffic<br>0.5 Square Feet po<br>See #3 Spacing Re<br>ninated [] Intern<br>poposed Sign / Z Squar<br>acade 20 Linear Feet<br>tage 270' Linear Feet<br>'op of Sign / Z Feet<br>om all Existing Off-Premise Si                                         | Lanes - 1.5 Squa<br>er each Linear Fo<br>equirements; Not<br>nally Illumins<br>re Feet<br>Clearance to<br>gns within 60<br>Ft             | Grade Feet<br>FOR OFFICE USE ONLY                                                                                                                                                                      | uminated       |
| []       4. PROJECT         []       5. OFF-PREN         []       5. OFF-PREN         []       Externally Illur         (1 - 5)       Area of Pro         (1,2,4)       Building Fa         (1 - 4)       Street Fron         (2,4,5)       Height to T         (5)       Distance from | 4 or more Traffic<br>0.5 Square Feet per<br>See #3 Spacing Re<br>ninated [] Intern<br>poposed Sign _/ Z Squar<br>acade _ Z O Linear Feet<br>tage Z // Linear Feet<br>'op of Sign/ Z Feet<br>om all Existing Off-Premise Si<br>pe Sq                            | Lanes - 1.5 Squa<br>er each Linear Fo<br>equirements; Not<br>nally Illumina<br>re Feet<br>Clearance to<br>gns within 60<br>Ft<br>Ft       | Grade Feet<br>FOR OFFICE USE ONLY<br>Signage Allowed on Parcel                                                                                                                                         | uminated       |
| []       4. PROJECT         []       5. OFF-PREN         []       Externally Illur         (1 - 5)       Area of Pro         (1,2,4)       Building Fa         (1 - 4)       Street From         (2,4,5)       Height to T         (5)       Distance from         Existing Signage/Ty  | 4 or more Traffic<br>0.5 Square Feet per<br>See #3 Spacing Re<br>ninated [] Intern<br>poposed Sign _/ Z Squar<br>acade _ Z_O Linear Feet<br>tage Z_O' Linear Feet<br>'op of Sign/ Z Feet<br>om all Existing Off-Premise Si<br>pe Sq                            | Lanes - 1.5 Squa<br>er each Linear Fo<br>equirements; Not<br>nally Illumina<br>re Feet<br>Clearance to<br>gns within 60<br>Ft<br>Ft<br>Ft | are Feet x Street Frontage<br>bot of Building Facade<br>> 300 Square Feet or < 15 Square<br>ated Non-Illu<br>Grade Feet<br>0 Feet Feet<br>FOR OFFICE USE ONLY<br>Signage Allowed on Parcel<br>Building | uminated       |