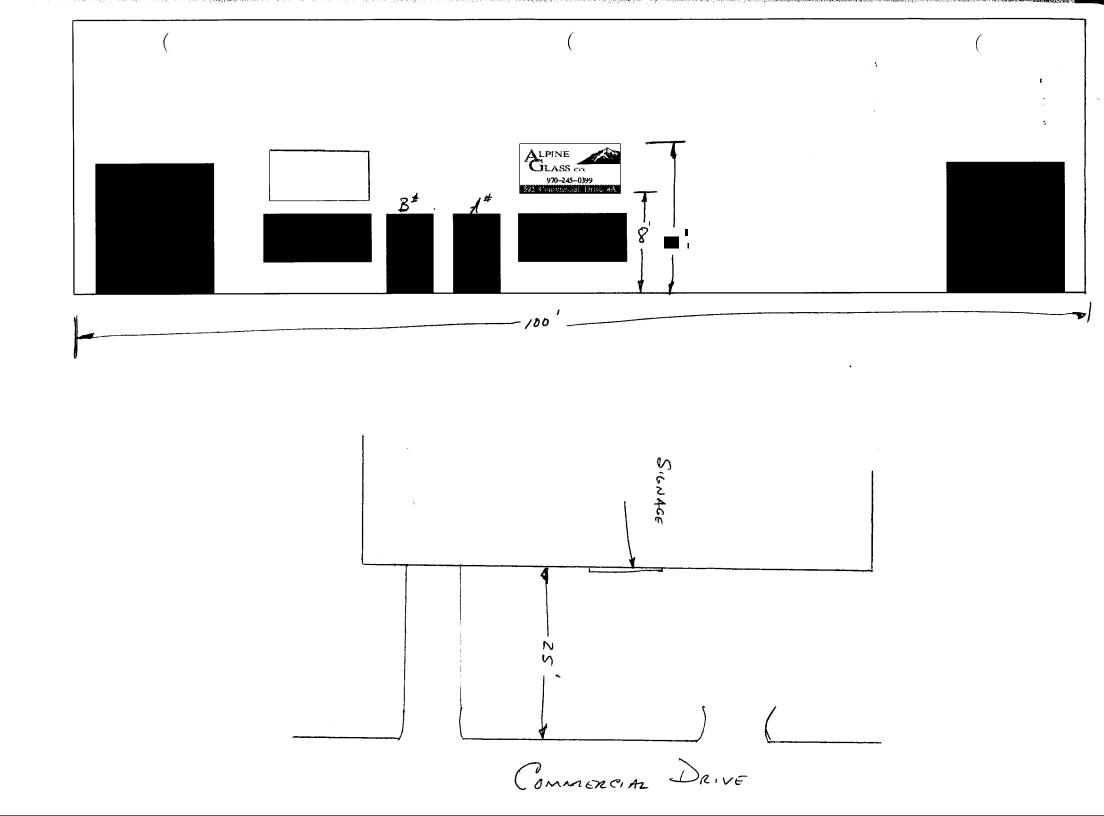

| BUSINESS NAME ALDIN                                        | 15 G1455          | CONTRACTOR                                                                                                                     | SIGNS                                    | FIRST               |  |  |
|------------------------------------------------------------|-------------------|--------------------------------------------------------------------------------------------------------------------------------|------------------------------------------|---------------------|--|--|
| STREET ADDRESS 592N                                        |                   |                                                                                                                                | 295066                                   |                     |  |  |
| PROPERTY OWNER                                             | · ·               | ADDRESS                                                                                                                        | 950 Nor                                  |                     |  |  |
| OWNER ADDRESS                                              |                   | TELEPHONENC                                                                                                                    |                                          |                     |  |  |
|                                                            |                   |                                                                                                                                |                                          |                     |  |  |
| 1. FLUSH WALL                                              | 2 Square Fee      | et per Linear Foot of E                                                                                                        | uilding Facade                           |                     |  |  |
| [ ] 2. ROOF                                                | 2 Square Fee      | 2 Square Feet per Linear Foot of Building Facade                                                                               |                                          |                     |  |  |
| [ ] 3. FREE-STANDING                                       |                   | 2 Traffic Lanes - 0.75 Square Feet x Street Frontage                                                                           |                                          |                     |  |  |
| I 1 4 PROJECTING                                           |                   | 4 or more Traffic Lanes - 1.5 Square Feet x Street Frontage                                                                    |                                          |                     |  |  |
| [ ] 4. PROJECTING<br>[ ] 5. OFF-PREMISE                    | <del>-</del>      | 0.5 Square Feet per each Linear Foot of Building Facade See #3 Spacing Requirements; Not > 300 Square Feet or < 15 Square Feet |                                          |                     |  |  |
| [ ] 3. OFF-I REMISE                                        | See #3 Spaci      | ing Requirements; Not                                                                                                          | > 500 Square reer                        | or < 15 Square reet |  |  |
| [ ] Externally Illuminated                                 | [ ] b             | [ ] Internally Illuminated                                                                                                     |                                          | Non-Illuminated     |  |  |
| (1 - 5) Area of Proposed S                                 | ign <u>32</u> S   | quare Feet                                                                                                                     |                                          |                     |  |  |
| (1,2,4) Building Facade /                                  | Linear 1          | Feet                                                                                                                           |                                          |                     |  |  |
| (1 - 4) Street Frontage                                    | <del></del>       | 'eet                                                                                                                           |                                          |                     |  |  |
| (2,4,5) Height to Top of Si                                |                   |                                                                                                                                | Grade 8                                  | Feet                |  |  |
| (5) Distance from all E                                    |                   |                                                                                                                                |                                          | Feet                |  |  |
| (5) Distance from an D.                                    | anothing Off From | o organs within to                                                                                                             |                                          | 1000                |  |  |
| Existing Signage/Type                                      |                   |                                                                                                                                | FOR OFFICE                               | USE ONLY:           |  |  |
| #B TENANT                                                  | 32                | Sq Ft                                                                                                                          | Signage Allowed on Parcel                |                     |  |  |
|                                                            |                   | Sq Ft                                                                                                                          | Building                                 | 200 Sq Ft           |  |  |
|                                                            |                   | Sq Ft                                                                                                                          | Free-Standing                            | <i>150</i> Sq Ft    |  |  |
| Total Existi                                               | ng: 32            | Sq Ft                                                                                                                          | Total Allowed:                           |                     |  |  |
| COMMENTS:                                                  |                   | L                                                                                                                              | - 1-1-7-1-7-1-1-1-1-1-1-1-1-1-1-1-1-1-1- | ·                   |  |  |
|                                                            |                   |                                                                                                                                |                                          |                     |  |  |
|                                                            |                   |                                                                                                                                |                                          |                     |  |  |
|                                                            |                   |                                                                                                                                |                                          |                     |  |  |
|                                                            |                   |                                                                                                                                |                                          |                     |  |  |
| NOTE: No sign may exceed                                   | _                 |                                                                                                                                | _                                        | _                   |  |  |
| a sketch of proposed and exis easements, property lines, a | ~ ~ ~             | ~ · ·                                                                                                                          |                                          | •                   |  |  |
| Department.                                                | Ind locations. A  | in signs require                                                                                                               | a separate permi                         | it mom the building |  |  |
| <u> </u>                                                   |                   |                                                                                                                                |                                          |                     |  |  |
| 100                                                        | ) / /. <u> </u>   | - V~.                                                                                                                          | 1 1                                      | m/ 6- 3             |  |  |
| 1 /m///                                                    | ~ 7/17/95         | Jakky 1                                                                                                                        | orten                                    | 7/17/95             |  |  |
| Applicant's Signature                                      | Date              | Appi                                                                                                                           | oved By                                  | <b>Date</b>         |  |  |

970-245-0399

592 Commercial Drive #A