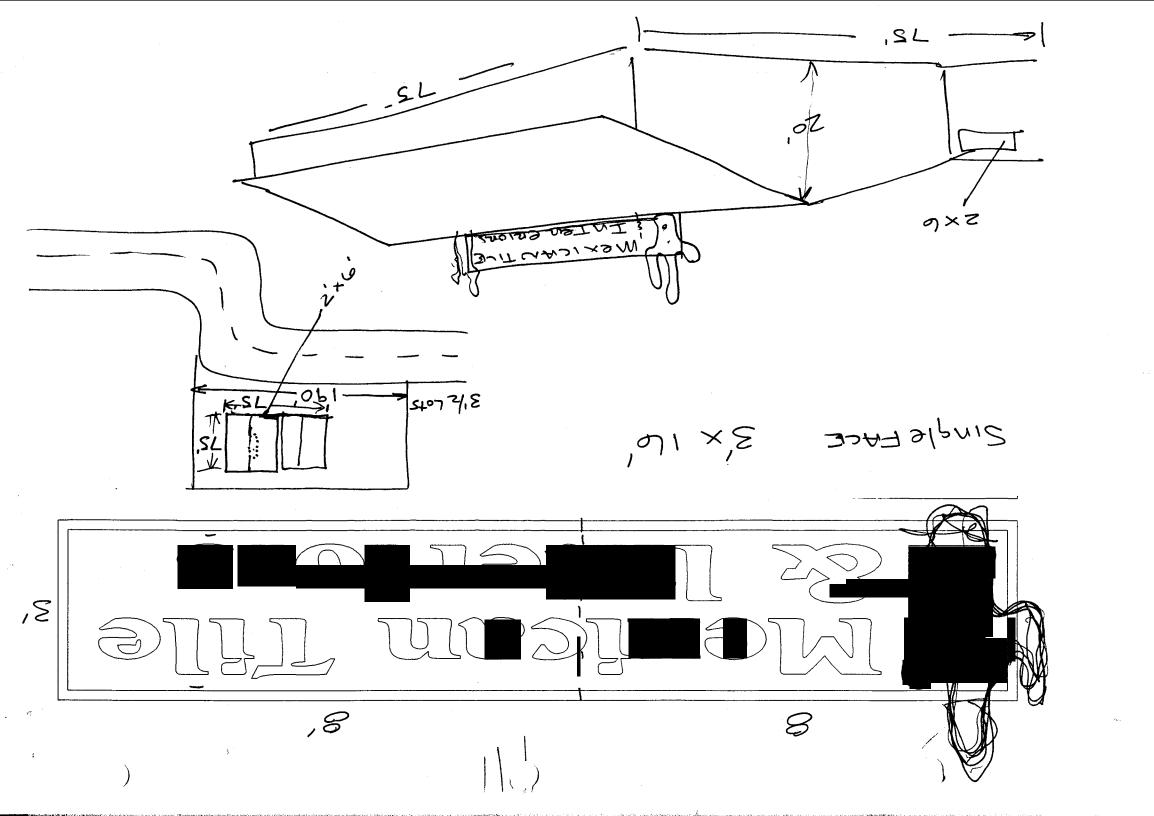

## SIGN PERMIT

Community Development Department 250 North 5th Street
Grand Junction, CO 81501

| PERMIT NO.     |                 |           |
|----------------|-----------------|-----------|
| Date Submitted | 4/18/95         | _         |
| FEE \$ 25      | .00             | _         |
| Tax Schedule   | 2945-102-12-009 | 1.005,006 |
| Zone           | (,-2            | 7 /       |

| (303) 244-1430                                                                                                                            | 0                                                                                                                                                                                                                                                                                                                                                 |                              |                                      |                                    |                   |
|-------------------------------------------------------------------------------------------------------------------------------------------|---------------------------------------------------------------------------------------------------------------------------------------------------------------------------------------------------------------------------------------------------------------------------------------------------------------------------------------------------|------------------------------|--------------------------------------|------------------------------------|-------------------|
| BUSINESS NAME Mexican<br>STREET ADDRESS 595 N. We<br>PROPERTY OWNER Ed HUA<br>OWNER ADDRESS 595 N. WO                                     | STEATE                                                                                                                                                                                                                                                                                                                                            | LICENSE NO _<br>ADDRESS _ \_ | 519N 6<br>295036<br>048 In<br>0241-6 | depender                           |                   |
| [ ] 1. FLUSH WALL [ ] 2. ROOF [ ] 3. FREE-STANDING [ ] 4. PROJECTING [ ] 5. OFF-PREMISE                                                   | 2 Square Feet per Linear Foot of Building Facade 2 Square Feet per Linear Foot of Building Facade 2 Traffic Lanes - 0.75 Square Feet x Street Frontage 4 or more Traffic Lanes - 1.5 Square Feet x Street Frontage 0.5 Square Feet per each Linear Foot of Building Facade See #3 Spacing Requirements; Not > 300 Square Feet or < 15 Square Feet |                              |                                      |                                    |                   |
| [ ] Externally Illuminated                                                                                                                | [ ] Internally Illuminated                                                                                                                                                                                                                                                                                                                        |                              | Non-Illuminated                      |                                    |                   |
| (1,2,4) Building Facade 75' (1-4) Street Frontage (2,4,5) Height to Top of Sign (5) Distance from all Existin  Existing Signage/Type  2×6 | Linear Fee Fee g Off-Premise                                                                                                                                                                                                                                                                                                                      | et<br>t<br>Clearance to      | FOR OFFICE                           | Feet Feet  USE ONLY: wed on Parcel | Sq Ft             |
|                                                                                                                                           |                                                                                                                                                                                                                                                                                                                                                   | Sq Ft                        | Free-Standing                        | 105                                | _ Sq Ft           |
| Total Existing: _                                                                                                                         | 12P S                                                                                                                                                                                                                                                                                                                                             | Sq Ft                        | Total Allowe                         | d: <u>150</u>                      | _ Sq Ft           |
| COMMENTS:                                                                                                                                 |                                                                                                                                                                                                                                                                                                                                                   |                              |                                      |                                    |                   |
| NOTE: No sign may exceed 300 a sketch of proposed and existing s easements, property lines, and leasement.                                | ignage includir                                                                                                                                                                                                                                                                                                                                   | ng types, dimen              | sions, lettering,                    | abutting streets                   | , alleys,         |
| Ed Kowalski<br>Applicant's Signature                                                                                                      | z/-/8<br>Date                                                                                                                                                                                                                                                                                                                                     | Kathy                        | roved By                             | - 4/19/<br>Dz                      | <u>195</u><br>ite |