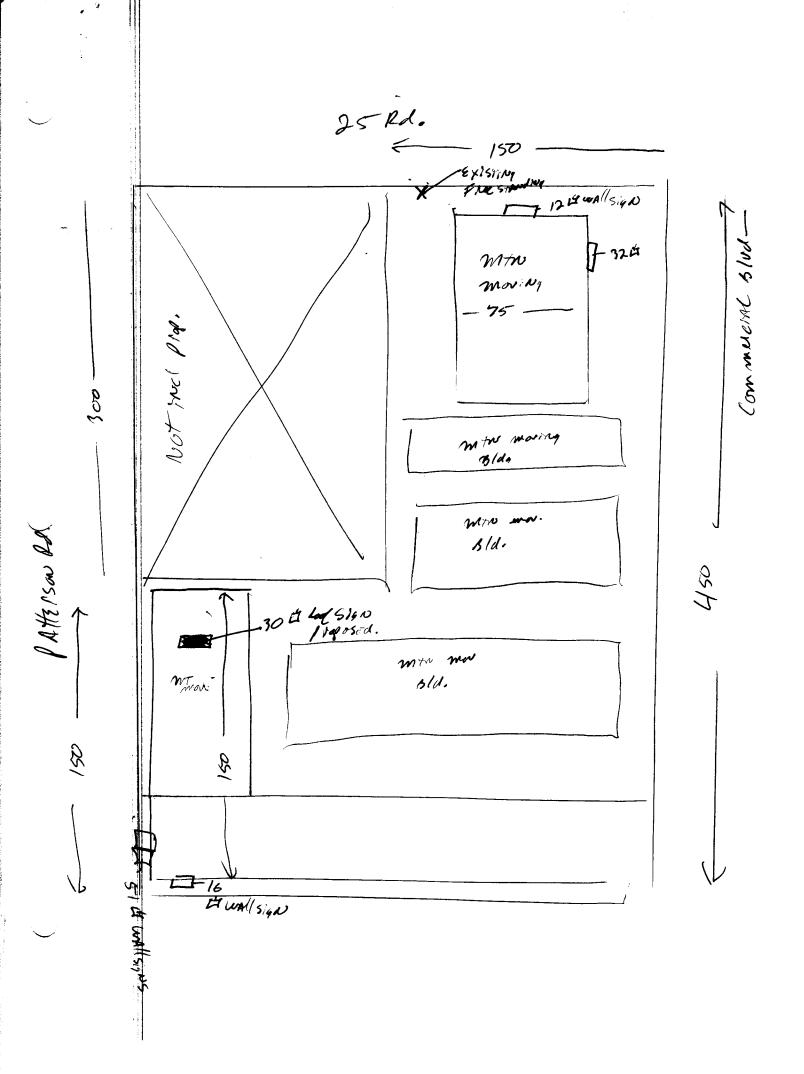

| SRAND UPPO                                                                                                                                                                                                                                                                                                                                                                                                                                    | SIGN PEI<br>Community Develo<br>250 North 5th Stree<br>Grand Junction, Co<br>(303) 244-1430 | opment Departm<br>et | Date<br>nent FEE<br>Tax                  | MIT NO.<br>Submitted $2 - 1-95$<br>\$ 508<br>Schedule $2945 - 091 - 05$<br>C 2                                                   | /<br>                          |
|-----------------------------------------------------------------------------------------------------------------------------------------------------------------------------------------------------------------------------------------------------------------------------------------------------------------------------------------------------------------------------------------------------------------------------------------------|---------------------------------------------------------------------------------------------|----------------------|------------------------------------------|----------------------------------------------------------------------------------------------------------------------------------|--------------------------------|
| BUSINESS NAME <u>MANNE</u><br>STREET ADDRESS <u>597 25 RL</u><br>PROPERTY OWNER <u>phil Copp</u> . ADDRESS <u>2495 End skala</u><br>OWNER ADDRESS <u>597 25 RL</u><br>TELEPHONENO <u>242-7843</u>                                                                                                                                                                                                                                             |                                                                                             |                      |                                          |                                                                                                                                  |                                |
| [] 1. FLUSH WALL 2 Square Feet per Linear Foot of Building Facade   [] 2. ROOF 2 Square Feet per Linear Foot of Building Facade   [] 3. FREE-STANDING 2 Traffic Lanes - 0.75 Square Feet x Street Frontage   [] 4. PROJECTING 0.5 Square Feet per each Linear Foot of Building Facade   [] 5. OFF-PREMISE 0.5 Square Feet per each Linear Foot of Building Facade   [] 5. OFF-PREMISE 0.5 Square Feet per each Linear Foot of Building Facade |                                                                                             |                      |                                          |                                                                                                                                  |                                |
| [] Externally Illuminated [] Non-Illuminated   (1 - 5) Area of Proposed Sign 50 Square Feet 3ASect 25 Rd From 7Age   (1,2,4) Building Facade 75 Linear Feet   (1 - 4) Street Frontage 150 Linear Feet   (2,4,5) Height to Top of Sign 30 Feet Clearance to Grade 155 Feet   (5) Distance from all Existing Off-Premise Signs within 600 Feet Feet Feet                                                                                        |                                                                                             |                      |                                          |                                                                                                                                  |                                |
| Existing Signage/Typ<br>File St.<br>Southun/132<br>[AST WA/1<br>Tota                                                                                                                                                                                                                                                                                                                                                                          |                                                                                             | $\frac{32}{2}$       | Sq Ft<br>Sq Ft<br>Sq Ft<br>S <b>q Ft</b> | FOR OFFICE USE ONLY:<br>Signage Allowed on Parcel<br>Building $1 \leq 0$<br>Free-Standing $1) \geq$<br>Total Allowed: $1 \leq 0$ | Sq Ft<br>Sq Ft<br><b>Sq Ft</b> |
| COMMENTS: Renaining 30 # Sign from Free standing<br>New Fare TN 50 # Sign shape                                                                                                                                                                                                                                                                                                                                                               |                                                                                             |                      |                                          |                                                                                                                                  |                                |

NOTE: No sign may exceed 300 square feet. A separate sign permit is required for each sign. Attach a sketch of proposed and existing signage including types, dimensions, lettering, abutting streets, alleys, easements, property lines, and locations. <u>All signs require a separate permit from the Building</u> Department.