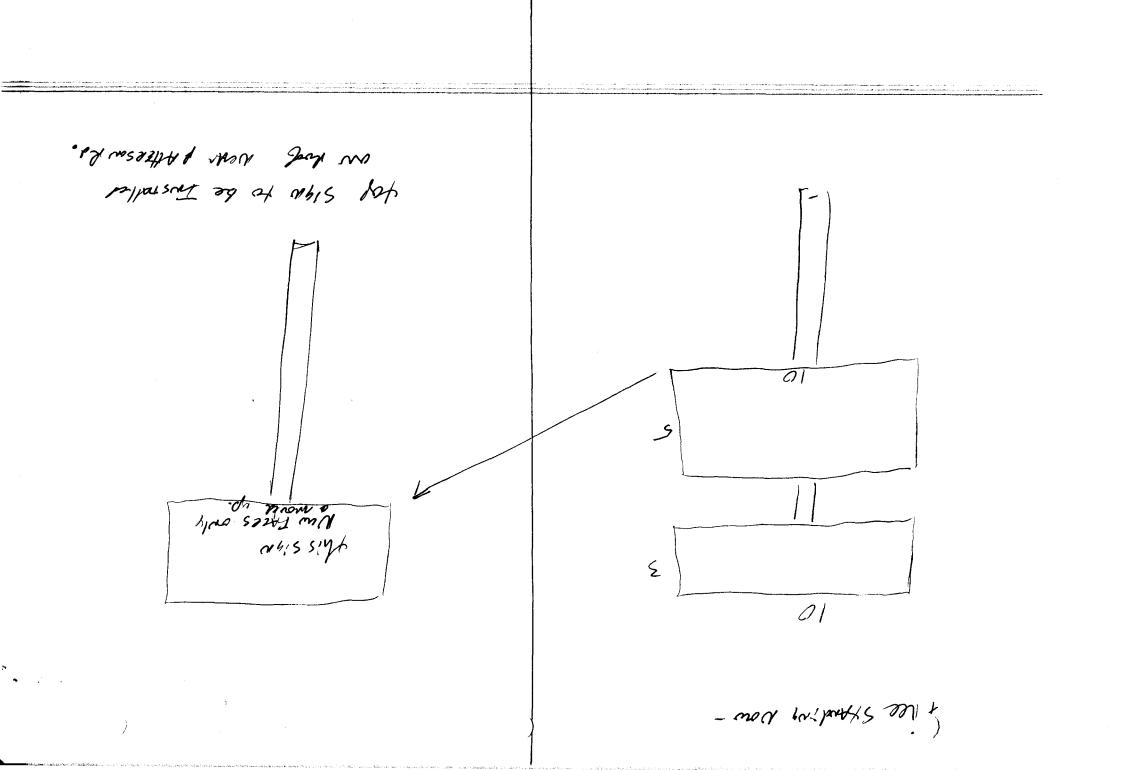

| SRAND UPPO                                                                                                                                                                                                                                                                                                                                                                                                                                    | SIGN PEI<br>Community Develo<br>250 North 5th Stree<br>Grand Junction, Co<br>(303) 244-1430 | opment Departm<br>et | Date<br>nent FEE<br>Tax                  | MIT NO.<br>Submitted $2 - 1-95$<br>\$ 508<br>Schedule $2945 - 091 - 05$<br>C 2                                                   | /<br>                          |
|-----------------------------------------------------------------------------------------------------------------------------------------------------------------------------------------------------------------------------------------------------------------------------------------------------------------------------------------------------------------------------------------------------------------------------------------------|---------------------------------------------------------------------------------------------|----------------------|------------------------------------------|----------------------------------------------------------------------------------------------------------------------------------|--------------------------------|
| BUSINESS NAME <u>MANNE</u><br>STREET ADDRESS <u>597 25 RL</u><br>PROPERTY OWNER <u>phil Copp</u> . ADDRESS <u>2495 End skala</u><br>OWNER ADDRESS <u>597 25 RL</u><br>TELEPHONENO <u>242-7843</u>                                                                                                                                                                                                                                             |                                                                                             |                      |                                          |                                                                                                                                  |                                |
| [] 1. FLUSH WALL 2 Square Feet per Linear Foot of Building Facade   [] 2. ROOF 2 Square Feet per Linear Foot of Building Facade   [] 3. FREE-STANDING 2 Traffic Lanes - 0.75 Square Feet x Street Frontage   [] 4. PROJECTING 0.5 Square Feet per each Linear Foot of Building Facade   [] 5. OFF-PREMISE 0.5 Square Feet per each Linear Foot of Building Facade   [] 5. OFF-PREMISE 0.5 Square Feet per each Linear Foot of Building Facade |                                                                                             |                      |                                          |                                                                                                                                  |                                |
| [] Externally Illuminated [] Non-Illuminated   (1 - 5) Area of Proposed Sign 50 Square Feet 3ASect 25 Rd From 7Age   (1,2,4) Building Facade 75 Linear Feet   (1 - 4) Street Frontage 150 Linear Feet   (2,4,5) Height to Top of Sign 30 Feet Clearance to Grade 155 Feet   (5) Distance from all Existing Off-Premise Signs within 600 Feet Feet Feet                                                                                        |                                                                                             |                      |                                          |                                                                                                                                  |                                |
| Existing Signage/Typ<br>File St.<br>Southun/132<br>[AST WA/1<br>Tota                                                                                                                                                                                                                                                                                                                                                                          |                                                                                             | $\frac{32}{2}$       | Sq Ft<br>Sq Ft<br>Sq Ft<br>S <b>q Ft</b> | FOR OFFICE USE ONLY:<br>Signage Allowed on Parcel<br>Building $1 \leq 0$<br>Free-Standing $1) \geq$<br>Total Allowed: $1 \leq 0$ | Sq Ft<br>Sq Ft<br><b>Sq Ft</b> |
| COMMENTS: Renaining 30 # Sign from Free standing<br>New Fare TN 50 # Sign shape                                                                                                                                                                                                                                                                                                                                                               |                                                                                             |                      |                                          |                                                                                                                                  |                                |

NOTE: No sign may exceed 300 square feet. A separate sign permit is required for each sign. Attach a sketch of proposed and existing signage including types, dimensions, lettering, abutting streets, alleys, easements, property lines, and locations. <u>All signs require a separate permit from the Building</u> Department.