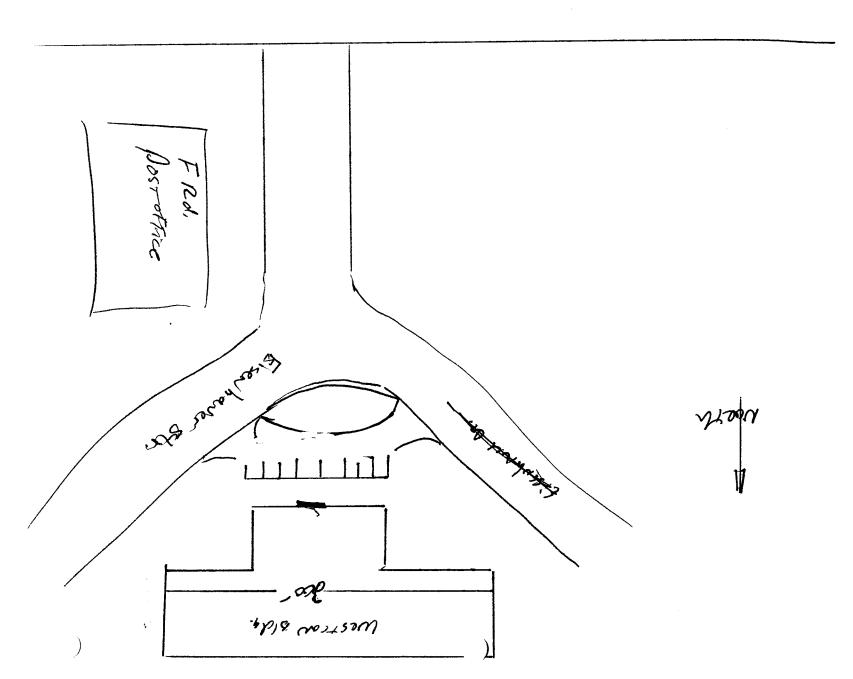

| BUSINESS NAME WEST COW                | CONTRACTO                                                   | R Water Near                                                                          |  |  |  |
|---------------------------------------|-------------------------------------------------------------|---------------------------------------------------------------------------------------|--|--|--|
| STREET ADDRESS 6/1 EISEN              | LICENSE NO                                                  | 2950160                                                                               |  |  |  |
| PROPERTY OWNER WESTCOW                | Iwc. ADDRESS                                                | 2495 Industrial Blue                                                                  |  |  |  |
| OWNER ADDRESS 6/1 Cisen               | have TELEPHONE                                              | NO 242-7843                                                                           |  |  |  |
|                                       |                                                             |                                                                                       |  |  |  |
| [X 1. FLUSH WALL                      | 2 Square Feet per Linear Foot of                            | f Building Facade                                                                     |  |  |  |
| [ ] 2. ROOF                           | 2 Square Feet per Linear Foot of Building Facade            |                                                                                       |  |  |  |
| [ ] 3. FREE-STANDING                  | 2 Traffic Lanes - 0.75 Square Feet x Street Frontage        |                                                                                       |  |  |  |
| r I A PROMECTERIC                     | 4 or more Traffic Lanes - 1.5 Square Feet x Street Frontage |                                                                                       |  |  |  |
| [ ] 4. PROJECTING                     | 0.5 Square Feet per each Linear Foot of Building Facade     |                                                                                       |  |  |  |
| [ ] 5. OFF-PREMISE                    | See #3 Spacing Requirements; N                              | ot > 300 Square Feet or < 15 Square Feet                                              |  |  |  |
| <b>⋈</b> Externally Illuminated       | [ ] Internally Illumi                                       | nated [ ] Non-Illuminated                                                             |  |  |  |
| (1 - 5) Area of Proposed Sign _       | 50 Square Feet                                              |                                                                                       |  |  |  |
| (1,2,4) Building Facade 200           | Chinear Feet                                                |                                                                                       |  |  |  |
| (1 - 4) Street Frontage 300           | · · · · · · · · · · · · · · · · · · ·                       |                                                                                       |  |  |  |
| · · ·                                 | / Feet Clearance t                                          | to Grade /O Feet                                                                      |  |  |  |
| · · · · · · · · · · · · · · · · · · · | ng Off-Premise Signs within 6                               |                                                                                       |  |  |  |
| (5) Distance from all Existing        | g On Tionnise signs within C                                | 166                                                                                   |  |  |  |
| Existing Signage/Type                 | _                                                           | FOR OFFICE USE ONLY:                                                                  |  |  |  |
|                                       | Sq Ft                                                       | Signage Allowed on Parcel                                                             |  |  |  |
|                                       | Sq Ft                                                       | Building 400 Sq Ft                                                                    |  |  |  |
|                                       | Sq Ft                                                       | Free-Standing 225 Sq Ft                                                               |  |  |  |
| Total Existing: _                     | Sq Ft                                                       | Total Allowed: 400 Sq Ft                                                              |  |  |  |
| COMMENTS:                             |                                                             |                                                                                       |  |  |  |
|                                       |                                                             |                                                                                       |  |  |  |
|                                       |                                                             |                                                                                       |  |  |  |
|                                       |                                                             |                                                                                       |  |  |  |
| NOTE: No sign 200                     | aguara foot A samanata sisa                                 | manusit is massimal for analysis of the August                                        |  |  |  |
| <u> </u>                              | •                                                           | permit is required for each sign. Attach nsions, lettering, abutting streets, alleys, |  |  |  |
| 1 1                                   |                                                             | a separate permit from the Building                                                   |  |  |  |
| Department.                           | THE DIGITO TOTALL                                           | a separate permit from the Duffding                                                   |  |  |  |
|                                       | ,                                                           | 2                                                                                     |  |  |  |
| () 6 L. l.                            | SUG ON N                                                    | (TI)                                                                                  |  |  |  |
| Amiliant's Signature                  | Dote An                                                     | proved Ry                                                                             |  |  |  |