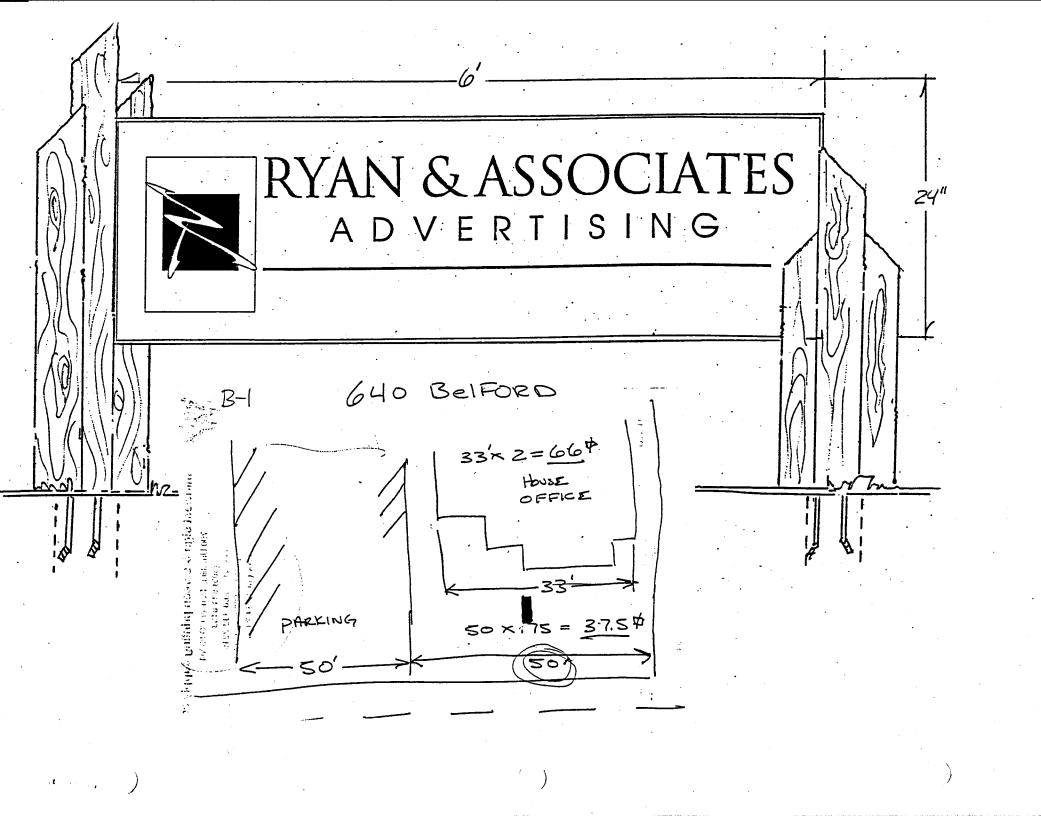

## SIGN PERMIT

Community Development Department 250 North 5th Street Grand Junction, CO 81501 (303) 244-1430

| PERMIT NO. <u>52740</u>      | / |
|------------------------------|---|
| Date Submitted               |   |
| FEE \$ 25.00                 | _ |
| Tax Schedule 2945-142 706-00 | d |
| Zone $\beta$ -1              |   |

| OWNER ADDRESS 640 Bec  [ ] 1. FLUSH WALL [ ] 2. ROOF [ ] 3. FREE-STANDING  [ ] 4. PROJECTING [ ] 5. OFF-PREMISE | 2 Square Feet per Linear Foot of<br>2 Square Feet per Linear Foot of<br>2 Traffic Lanes - 0.75 Square F<br>4 or more Traffic Lanes - 1.5 S<br>0.5 Square Feet per each Linear | of Building Facade of Building Facade eet x Street Frontage quare Feet x Street Frontage | uare Feet  |
|-----------------------------------------------------------------------------------------------------------------|-------------------------------------------------------------------------------------------------------------------------------------------------------------------------------|------------------------------------------------------------------------------------------|------------|
| [ ] Externally Illuminated                                                                                      | [ ] Internally Illuminated Mon-Illuminat                                                                                                                                      |                                                                                          | Iluminated |
| (1 - 5) Area of Proposed Sign                                                                                   | Linear Feet                                                                                                                                                                   |                                                                                          |            |
| Existing Signage/Type                                                                                           |                                                                                                                                                                               | FOR OFFICE USE ONI                                                                       | .Y:        |
|                                                                                                                 | Sq Ft                                                                                                                                                                         | Signage Allowed on Parc                                                                  | <u>cel</u> |
|                                                                                                                 | Sq Ft                                                                                                                                                                         | Building 66                                                                              | Sq Ft      |
|                                                                                                                 | Sq Ft                                                                                                                                                                         | Free-Standing WW 37                                                                      | Sq Ft      |
| Total Existing:                                                                                                 | O Sq Ft                                                                                                                                                                       | Total Allowed: WWW 6                                                                     | Sq Ft      |
|                                                                                                                 |                                                                                                                                                                               |                                                                                          |            |
| COMMENTS:                                                                                                       |                                                                                                                                                                               |                                                                                          |            |