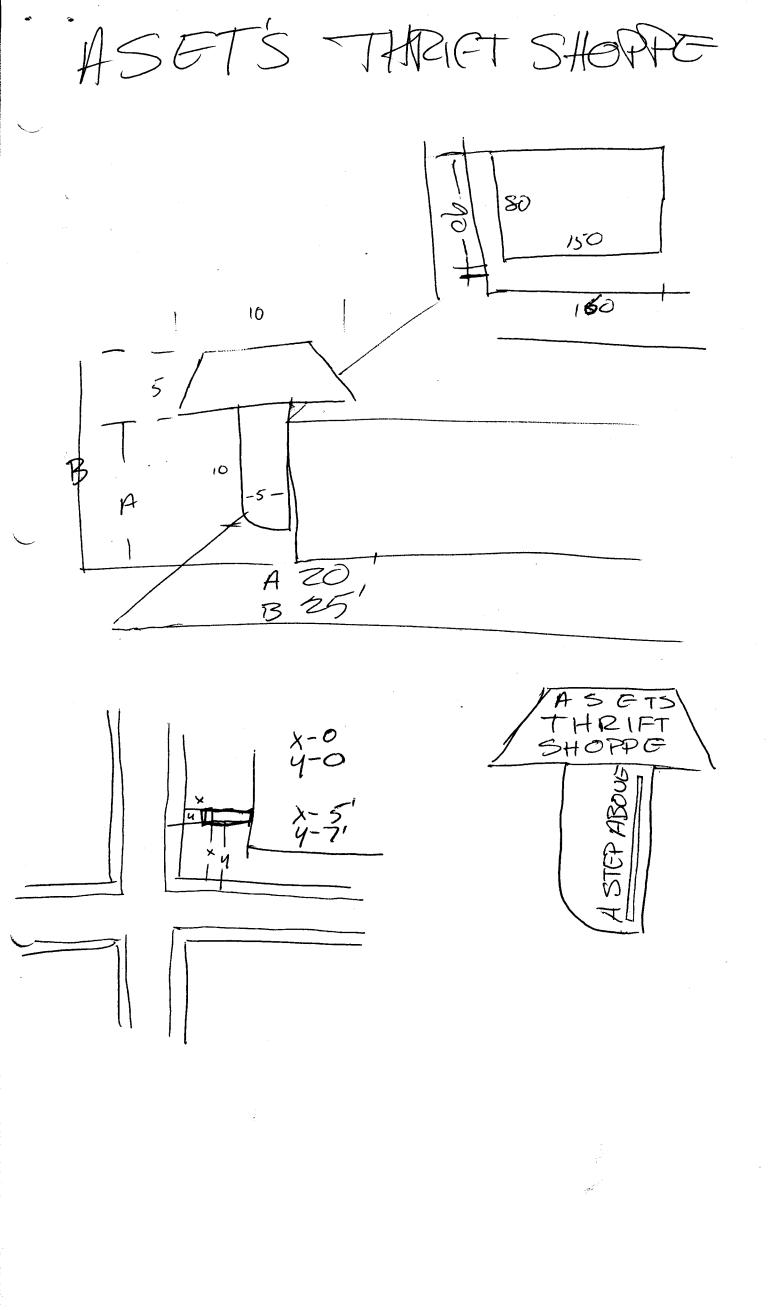

**NOTE:** No sign may exceed 300 square feet. A separate sign permit is required for each sign. Attach a sketch of proposed and existing signage including types, dimensions, lettering, abutting streets, alleys, easements, property lines, and locations. <u>All signs require a separate permit from the Building Department</u>.