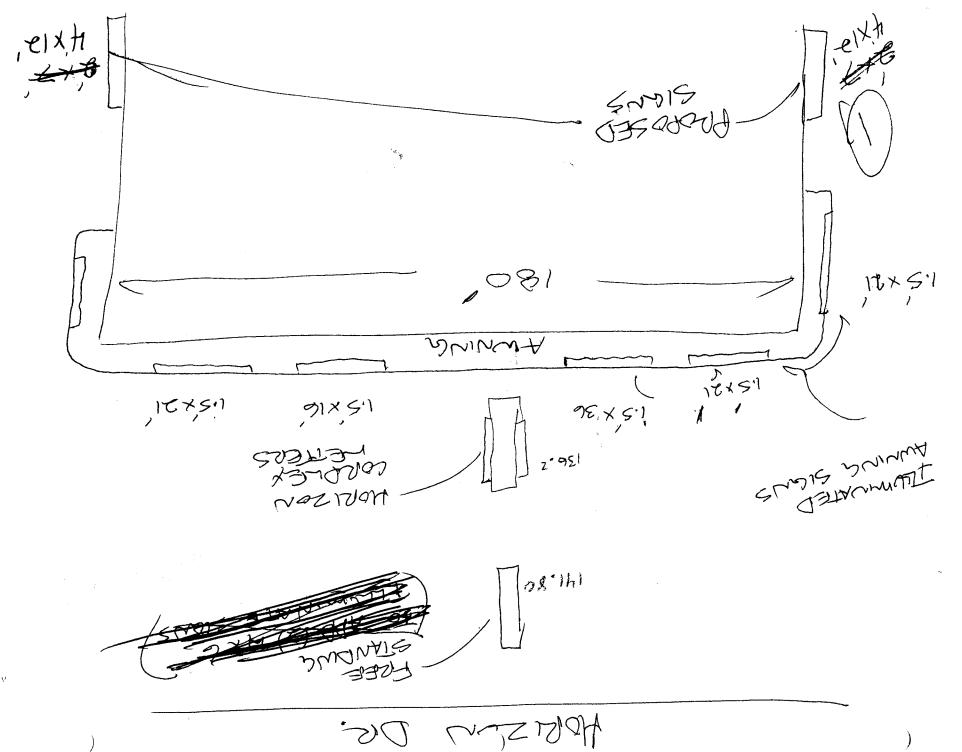

| BUSINESS NAME SHANGHAI                                                | GARDEN CONTRACT               | TOR SOURDONG                                                                                                                | H SIGN SERVI                            |  |  |  |
|-----------------------------------------------------------------------|-------------------------------|-----------------------------------------------------------------------------------------------------------------------------|-----------------------------------------|--|--|--|
| STREET ADDRESS 715 HOR                                                | 12.00. LICENSE NO             | 2940406                                                                                                                     | - 4                                     |  |  |  |
| PROPERTY OWNER WENTER                                                 | ELLO MAKENT. ADDRESS_         | 2223 H                                                                                                                      | BD Cr. J.                               |  |  |  |
| OWNER ADDRESS 35 420                                                  | A). 8th TELEPHON              | ENO <u>243 - ≤</u>                                                                                                          | 013                                     |  |  |  |
|                                                                       | ÷                             |                                                                                                                             |                                         |  |  |  |
| 1. FLUSH WALL                                                         | 2 Square Feet per Linear Foot | of Ruilding Facade                                                                                                          |                                         |  |  |  |
| [ ] 2. ROOF                                                           |                               | <ul><li>2 Square Feet per Linear Foot of Building Facade</li><li>2 Square Feet per Linear Foot of Building Facade</li></ul> |                                         |  |  |  |
| [ ] 3. FREE-STANDING                                                  |                               | 2 Traffic Lanes - 0.75 Square Feet x Street Frontage                                                                        |                                         |  |  |  |
|                                                                       |                               | 4 or more Traffic Lanes - 1.5 Square Feet x Street Frontage                                                                 |                                         |  |  |  |
| [ ] 4. PROJECTING                                                     | 0.5 Square Feet per each Line | <del>-</del>                                                                                                                |                                         |  |  |  |
| [ ] 5. OFF-PREMISE                                                    | See #3 Spacing Requirements;  | Not > 300 Square reet                                                                                                       | or < 15 Square Feet                     |  |  |  |
| [ Externally Illuminated                                              | ['] Internally Illur          | ninated                                                                                                                     | [ ] Non-Illuminated                     |  |  |  |
|                                                                       | es de                         |                                                                                                                             |                                         |  |  |  |
| (1 - 5) Area of Proposed Sign                                         | 960 48 Square Feet            | Caroler !                                                                                                                   | r-C                                     |  |  |  |
| (1,2,4) Building Facade 180                                           | Linear Feet                   | Transfer a<br>Signage a                                                                                                     | Madance                                 |  |  |  |
| (1 - 4) Street Frontage <u>43/</u>                                    | Linear Feet                   | signage a                                                                                                                   | 1100ance                                |  |  |  |
| (2,4,5) Height to Top of Sign _                                       | Feet Clearance                | e to Grade                                                                                                                  | Feet                                    |  |  |  |
| (5) Distance from all Existi                                          | ng Off-Premise Signs within   | n 600 Feet                                                                                                                  | Feet                                    |  |  |  |
|                                                                       |                               |                                                                                                                             |                                         |  |  |  |
| Existing Signage/Type                                                 |                               | FOR OFFICE                                                                                                                  | USE ONLY:                               |  |  |  |
| BUILD, SIGNAGE                                                        | 204 Sq Ft                     | Signage Allowe                                                                                                              | ed on Parcel                            |  |  |  |
| FREE STUD,                                                            | 278 Sq Ft                     | Building 3                                                                                                                  |                                         |  |  |  |
|                                                                       | Sq Ft                         | Free-Standing                                                                                                               |                                         |  |  |  |
|                                                                       | -                             |                                                                                                                             |                                         |  |  |  |
| Total Existing:                                                       | 482 Sq Ft                     | Total Allowed                                                                                                               | 646.5 Sq Ft                             |  |  |  |
| COMMENTS: TO INCL                                                     | MEON S                        | SIGN CABIN                                                                                                                  | ETEM ON                                 |  |  |  |
| CONTINUE (18. (C) 202)                                                |                               | SIGN STUN                                                                                                                   |                                         |  |  |  |
| REAR ENTRYS -                                                         | TO NORTH =                    | HOF 1                                                                                                                       | 10R12, CORPLE                           |  |  |  |
| BULLDING.                                                             |                               |                                                                                                                             |                                         |  |  |  |
| NOTE: No discussion and 200                                           | )                             |                                                                                                                             | 6                                       |  |  |  |
| <b>NOTE:</b> No sign may exceed 300 a sketch of proposed and existing |                               |                                                                                                                             |                                         |  |  |  |
| easements, property lines, and                                        |                               |                                                                                                                             |                                         |  |  |  |
| Department.                                                           |                               | = =                                                                                                                         | B ROMANINO                              |  |  |  |
|                                                                       |                               | 116.5                                                                                                                       | 100000000000000000000000000000000000000 |  |  |  |
| Qui obilition                                                         | Melan R-A                     | 0 NI.//.                                                                                                                    | 17/95                                   |  |  |  |
| Duan Eman Son                                                         | 15/2/AD 17/7                  | V I VOW                                                                                                                     | 12-6-95                                 |  |  |  |
| Applicant's Signature                                                 | Date A                        | pproved By                                                                                                                  | Date                                    |  |  |  |

| (303) 244-1430                                                                                                                             | )                                                                                                                                                                                                                                                                                                                                                 |                                                                            |                           |  |  |
|--------------------------------------------------------------------------------------------------------------------------------------------|---------------------------------------------------------------------------------------------------------------------------------------------------------------------------------------------------------------------------------------------------------------------------------------------------------------------------------------------------|----------------------------------------------------------------------------|---------------------------|--|--|
| BUSINESS NAME SHANG UAL STREET ADDRESS PROPERTY OWNER WAKEFELL OWNER ADDRESS 420 A).                                                       |                                                                                                                                                                                                                                                                                                                                                   | 2223 M                                                                     | 1 SIGN SERVICE<br>20 G.S. |  |  |
| [ ] 1. FLUSH WALL [ ] 2. ROOF [ ] 3. FREE-STANDING [ ] 4. PROJECTING [ ] 5. OFF-PREMISE                                                    | 2 Square Feet per Linear Foot of Building Facade 2 Square Feet per Linear Foot of Building Facade 2 Traffic Lanes - 0.75 Square Feet x Street Frontage 4 or more Traffic Lanes - 1.5 Square Feet x Street Frontage 0.5 Square Feet per each Linear Foot of Building Facade See #3 Spacing Requirements; Not > 300 Square Feet or < 15 Square Feet |                                                                            |                           |  |  |
| (1 - 5) Area of Proposed Sign                                                                                                              | Linear Feet Feet Clearan                                                                                                                                                                                                                                                                                                                          | Transfer<br>allowance<br>ce to Grade                                       |                           |  |  |
| Existing Signage/Type  BLDG. SIGNAGE  FREE STNDG.  Total Existing:                                                                         | 252<br>Sq Ft<br>278 Sq Ft<br>530 Sq Ft<br>Sq Ft                                                                                                                                                                                                                                                                                                   | FOR OFFICE U  Signage Allowed  Building 3  Free-Standing 4  Total Allowed: | on Parcel Sq Ft Sq Ft     |  |  |
| REAR ENTRY TO FUST BUILDING.  NOTE: No sign may exceed 300 a sketch of proposed and existing seasements, property lines, and I Department. | square feet. A separate signage including types, d                                                                                                                                                                                                                                                                                                | ign permit is required for<br>imensions, lettering, abu                    | or each sign. Attach      |  |  |
| Bray Swawsem Applicant's Signature                                                                                                         | 12/5/95 B                                                                                                                                                                                                                                                                                                                                         | Approved By                                                                | 12-6-95<br>Date           |  |  |

(35,000 V) 180 12×51 AMING 15×51 15451 91×,51 9E, X 5.1 Short Durant COROLET MOUTSON FREE

PUNDING