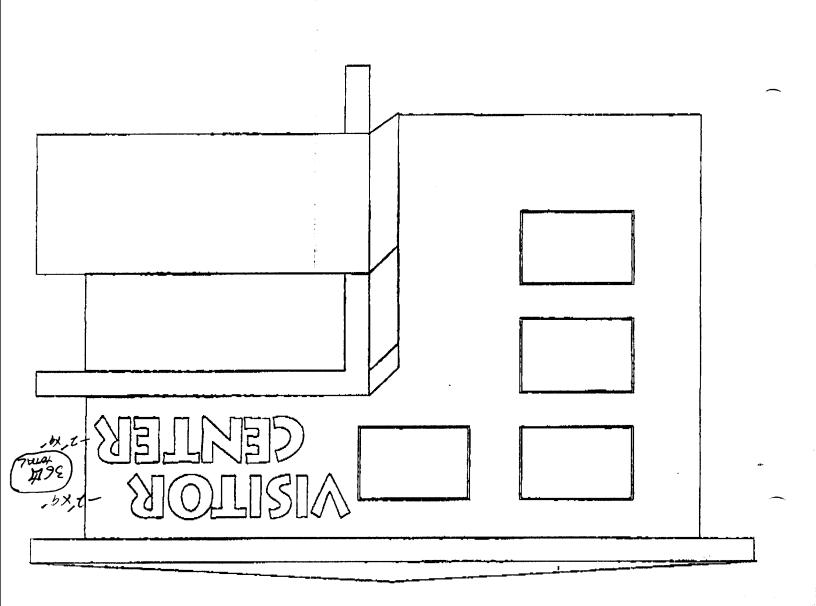

| (303) 244-1430                                                                                                |                                                                                                                                                                                                                                                                                                                                                   |                 | ,<br>                             |          |
|---------------------------------------------------------------------------------------------------------------|---------------------------------------------------------------------------------------------------------------------------------------------------------------------------------------------------------------------------------------------------------------------------------------------------------------------------------------------------|-----------------|-----------------------------------|----------|
| BUSINESS NAME GJ VISITOLYC<br>STREET ADDRESS 740 Horizo<br>PROPERTY OWNER GT VISITOL<br>OWNER ADDRESS 740 Hor | N Ar.<br>1 CONV. BUTEA                                                                                                                                                                                                                                                                                                                            | LICENSE NO _    | 245 0160<br>2495 Fredustrin       |          |
| 1. FLUSH WALL 2. ROOF 3. FREE-STANDING 4. PROJECTING 5. OFF-PREMISE                                           | 2 Square Feet per Linear Foot of Building Facade 2 Square Feet per Linear Foot of Building Facade 2 Traffic Lanes - 0.75 Square Feet x Street Frontage 4 or more Traffic Lanes - 1.5 Square Feet x Street Frontage 0.5 Square Feet per each Linear Foot of Building Facade See #3 Spacing Requirements; Not > 300 Square Feet or < 15 Square Feet |                 |                                   |          |
| [ ] Externally Illuminated [ ] Non-Illuminated                                                                |                                                                                                                                                                                                                                                                                                                                                   |                 |                                   |          |
| <ul> <li>(1 - 5) Area of Proposed Sign</li></ul>                                                              | Linear Fee<br>Linear Feet<br>30 Feet                                                                                                                                                                                                                                                                                                              | Clearance to    | Grade <u>26</u> Feet              |          |
| Existing Signage/Type                                                                                         |                                                                                                                                                                                                                                                                                                                                                   |                 | FOR OFFICE USE ONLY:              |          |
| Flosh wall                                                                                                    | 36 s                                                                                                                                                                                                                                                                                                                                              | q Ft            | Signage Allowed on Parcel         |          |
|                                                                                                               | S                                                                                                                                                                                                                                                                                                                                                 | q Ft            | Building                          | _ Sq Ft  |
|                                                                                                               | S                                                                                                                                                                                                                                                                                                                                                 | q Ft            | Free-Standing                     | _ Sq Ft  |
| Total Existing:                                                                                               | <u>36</u> s                                                                                                                                                                                                                                                                                                                                       | q Ft            | Total Allowed: 154                | _ Sq Ft  |
| NOTE: No sign may exceed 300 s                                                                                | quare feet. A                                                                                                                                                                                                                                                                                                                                     | separate sign p | permit is required for each sign. | . Attach |
| a sketch of proposed and existing si easements, property lines, and lo Department.                            | -                                                                                                                                                                                                                                                                                                                                                 |                 | •                                 |          |
| 94 fellat                                                                                                     | 8/30/45                                                                                                                                                                                                                                                                                                                                           | Kathy           | Portson 9/14                      | 195      |
| Applicant's Signature                                                                                         | Date                                                                                                                                                                                                                                                                                                                                              | <b>A</b> pį     | proved By / Di                    | ate      |

| BUSINESS NAME Grand JOT VIS                                                                                 | ISOR & CONVENTION ONTRACTOR                                                                                                 | West               | ENN NOW               |  |  |
|-------------------------------------------------------------------------------------------------------------|-----------------------------------------------------------------------------------------------------------------------------|--------------------|-----------------------|--|--|
| STREET ADDRESS 740 Horizan V. LICENSE NO 2950160                                                            |                                                                                                                             |                    |                       |  |  |
| PROPERTY OWNER Grand Jot                                                                                    | VCS, ADDRESS                                                                                                                | 2495 IV            | idis MIXC             |  |  |
| OWNER ADDRESS 740 Hor                                                                                       | TELEPHONEN                                                                                                                  | 0 242              | 7843                  |  |  |
|                                                                                                             |                                                                                                                             |                    |                       |  |  |
| 1. FLUSH WALL                                                                                               | 2 Squara Foot man Linear Foot of                                                                                            | Duilding Foods     |                       |  |  |
| [ ] 2. ROOF                                                                                                 | <ul><li>2 Square Feet per Linear Foot of Building Facade</li><li>2 Square Feet per Linear Foot of Building Facade</li></ul> |                    |                       |  |  |
| [ ] 3. FREE-STANDING                                                                                        | 2 Traffic Lanes - 0.75 Square Feet x Street Frontage                                                                        |                    |                       |  |  |
| [ ] 01 11000 51111.011.0                                                                                    | 4 or more Traffic Lanes - 1.5 Square Feet x Street Frontage                                                                 |                    |                       |  |  |
| [ ] 4. PROJECTING                                                                                           | 0.5 Square Feet per each Linear F                                                                                           |                    |                       |  |  |
| [ ] 5. OFF-PREMISE                                                                                          | See #3 Spacing Requirements; No                                                                                             | t > 300 Square Fee | t or < 15 Square Feet |  |  |
| [ ] Externally Illuminated                                                                                  | [ ] Non-Illuminated                                                                                                         |                    |                       |  |  |
| (1 - 5) Area of Proposed Sign                                                                               | TA 3/ Square Feet                                                                                                           |                    |                       |  |  |
| _                                                                                                           | Linear Feet EAST SI                                                                                                         | 10                 |                       |  |  |
| (1,2,4) Building Facade 90                                                                                  | •                                                                                                                           |                    |                       |  |  |
| (1 - 4) Street Frontage 200                                                                                 |                                                                                                                             | Crada 7.6          | Foot                  |  |  |
|                                                                                                             | Feet Clearance to                                                                                                           |                    | Feet                  |  |  |
| (5) Distance from all Existing                                                                              | Off-Premise Signs within 6                                                                                                  | 00 Feet            | Feet                  |  |  |
|                                                                                                             |                                                                                                                             |                    |                       |  |  |
| Existing Signage/Type                                                                                       | / `\                                                                                                                        | FOR OFFICE         | USE ONLY:             |  |  |
| /Flush wall (worthwall)                                                                                     | Sq Ft                                                                                                                       | Signage Allow      | ed on Parcel          |  |  |
| Flush wall (west wall)                                                                                      | (/2) Sq Ft                                                                                                                  | Building           | Sq Ft                 |  |  |
| EW                                                                                                          | <i>36</i> Sq Ft                                                                                                             | Free-Standing      | Sq Ft                 |  |  |
| Total Existing:                                                                                             | 24 Sq Ft                                                                                                                    | Total Allowed      |                       |  |  |
|                                                                                                             | 36                                                                                                                          |                    |                       |  |  |
| COMMENTS: フメバン                                                                                              | Ng Signs to                                                                                                                 | se Nerva           |                       |  |  |
| Seefele # 67-94 for sign allowance calculations                                                             |                                                                                                                             |                    |                       |  |  |
| NOTE: No sign may exceed 300 square feet. A separate sign permit is required for each sign. Attach          |                                                                                                                             |                    |                       |  |  |
| a sketch of proposed and existing signage including types, dimensions, lettering, abutting streets, alleys, |                                                                                                                             |                    |                       |  |  |
| easements, property lines, and locations. All signs require a separate permit from the Building             |                                                                                                                             |                    |                       |  |  |
| Department.                                                                                                 |                                                                                                                             |                    |                       |  |  |
| Applicant's Signature                                                                                       | OBJGS Saffy<br>Date App                                                                                                     | Portan<br>roved By | 9/14/95<br>Date       |  |  |
| Ezic Schmalz                                                                                                |                                                                                                                             |                    |                       |  |  |