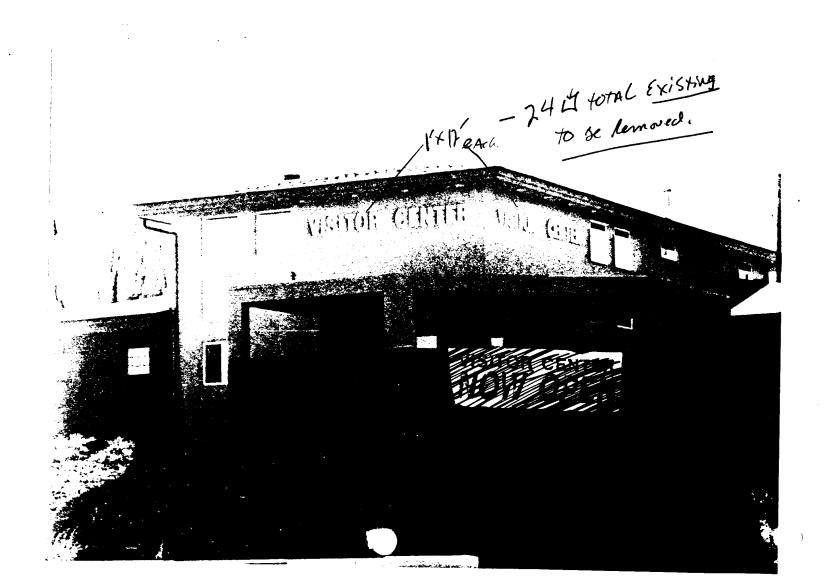

| BUSINESS NAME Grand JOT VIS                                                                                 | ISOR & CONVENTION ONTRACTOR                                                                                                 | West               | ENN NOW               |  |  |
|-------------------------------------------------------------------------------------------------------------|-----------------------------------------------------------------------------------------------------------------------------|--------------------|-----------------------|--|--|
| STREET ADDRESS 740 Horizan V. LICENSE NO 2950160                                                            |                                                                                                                             |                    |                       |  |  |
| PROPERTY OWNER Grand Jot                                                                                    | VCS, ADDRESS                                                                                                                | 2495 IV            | idis MIXC             |  |  |
| OWNER ADDRESS 740 Hor                                                                                       | TELEPHONEN                                                                                                                  | 0 242              | 7843                  |  |  |
|                                                                                                             |                                                                                                                             |                    |                       |  |  |
| 1. FLUSH WALL                                                                                               | 2 Squara Foot man Linear Foot of                                                                                            | Duilding Foods     |                       |  |  |
| [ ] 2. ROOF                                                                                                 | <ul><li>2 Square Feet per Linear Foot of Building Facade</li><li>2 Square Feet per Linear Foot of Building Facade</li></ul> |                    |                       |  |  |
| [ ] 3. FREE-STANDING                                                                                        | 2 Traffic Lanes - 0.75 Square Feet x Street Frontage                                                                        |                    |                       |  |  |
| [ ] 01 11000 51111.011.0                                                                                    | 4 or more Traffic Lanes - 1.5 Square Feet x Street Frontage                                                                 |                    |                       |  |  |
| [ ] 4. PROJECTING                                                                                           | 0.5 Square Feet per each Linear F                                                                                           |                    |                       |  |  |
| [ ] 5. OFF-PREMISE                                                                                          | See #3 Spacing Requirements; No                                                                                             | t > 300 Square Fee | t or < 15 Square Feet |  |  |
| [ ] Externally Illuminated                                                                                  | [ ] Non-Illuminated                                                                                                         |                    |                       |  |  |
| (1 - 5) Area of Proposed Sign                                                                               | TA 3/ Square Feet                                                                                                           |                    |                       |  |  |
| _                                                                                                           | Linear Feet EAST SI                                                                                                         | 10                 |                       |  |  |
| (1,2,4) Building Facade 90                                                                                  | •                                                                                                                           |                    |                       |  |  |
| (1 - 4) Street Frontage 200                                                                                 |                                                                                                                             | Crada 7.6          | Foot                  |  |  |
|                                                                                                             | Feet Clearance to                                                                                                           |                    | Feet                  |  |  |
| (5) Distance from all Existing                                                                              | Off-Premise Signs within 6                                                                                                  | 00 Feet            | Feet                  |  |  |
|                                                                                                             |                                                                                                                             |                    |                       |  |  |
| Existing Signage/Type                                                                                       | / `\                                                                                                                        | FOR OFFICE         | USE ONLY:             |  |  |
| /Flush wall (worthwall)                                                                                     | Sq Ft                                                                                                                       | Signage Allow      | ed on Parcel          |  |  |
| Flush wall (west wall)                                                                                      | (/2) Sq Ft                                                                                                                  | Building           | Sq Ft                 |  |  |
| EW                                                                                                          | <i>36</i> Sq Ft                                                                                                             | Free-Standing      | Sq Ft                 |  |  |
| Total Existing:                                                                                             | 24 Sq Ft                                                                                                                    | Total Allowed      |                       |  |  |
|                                                                                                             | 36                                                                                                                          |                    |                       |  |  |
| COMMENTS: フメバン                                                                                              | Ng Signs to                                                                                                                 | se Nerva           |                       |  |  |
| Seefele # 67-94 for sign allowance calculations                                                             |                                                                                                                             |                    |                       |  |  |
| NOTE: No sign may exceed 300 square feet. A separate sign permit is required for each sign. Attach          |                                                                                                                             |                    |                       |  |  |
| a sketch of proposed and existing signage including types, dimensions, lettering, abutting streets, alleys, |                                                                                                                             |                    |                       |  |  |
| easements, property lines, and locations. All signs require a separate permit from the Building             |                                                                                                                             |                    |                       |  |  |
| Department.                                                                                                 |                                                                                                                             |                    |                       |  |  |
| Applicant's Signature                                                                                       | OBJGS Saffy<br>Date App                                                                                                     | Portan<br>roved By | 9/14/95<br>Date       |  |  |
| Ezic Schmalz                                                                                                |                                                                                                                             |                    |                       |  |  |