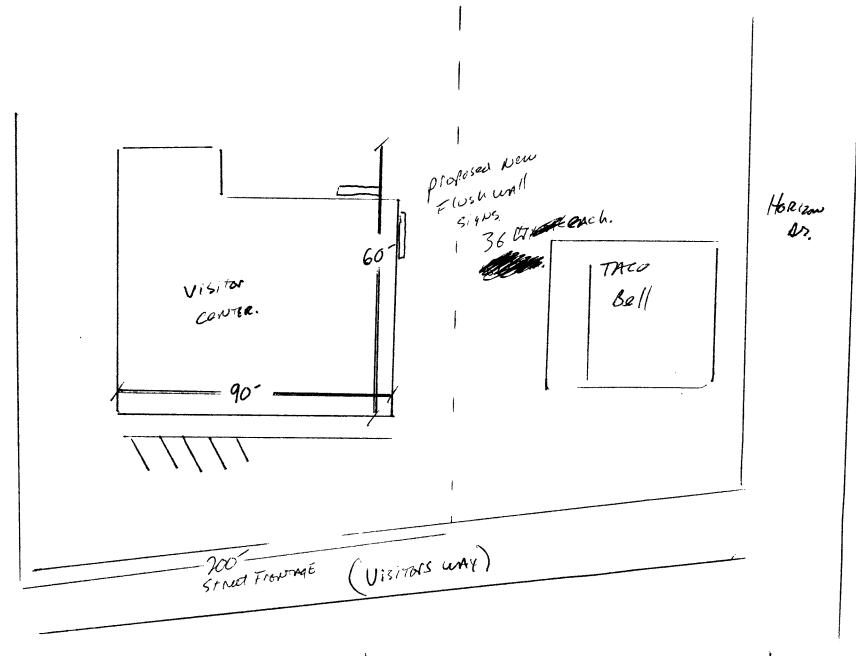

| (303) 244-1430                                                                                                |                                                                                                                                                                                                                                                                                                                                                   |                 | ,<br>                             |          |
|---------------------------------------------------------------------------------------------------------------|---------------------------------------------------------------------------------------------------------------------------------------------------------------------------------------------------------------------------------------------------------------------------------------------------------------------------------------------------|-----------------|-----------------------------------|----------|
| BUSINESS NAME GJ VISITOLYC<br>STREET ADDRESS 740 Horizo<br>PROPERTY OWNER GT VISITOL<br>OWNER ADDRESS 740 Hor | N Ar.<br>1 CONV. BUTEA                                                                                                                                                                                                                                                                                                                            | LICENSE NO _    | 245 0160<br>2495 Fredustrin       |          |
| 1. FLUSH WALL 2. ROOF 3. FREE-STANDING 4. PROJECTING 5. OFF-PREMISE                                           | 2 Square Feet per Linear Foot of Building Facade 2 Square Feet per Linear Foot of Building Facade 2 Traffic Lanes - 0.75 Square Feet x Street Frontage 4 or more Traffic Lanes - 1.5 Square Feet x Street Frontage 0.5 Square Feet per each Linear Foot of Building Facade See #3 Spacing Requirements; Not > 300 Square Feet or < 15 Square Feet |                 |                                   |          |
| [ ] Externally Illuminated [ ] Non-Illuminated                                                                |                                                                                                                                                                                                                                                                                                                                                   |                 |                                   |          |
| <ul> <li>(1 - 5) Area of Proposed Sign</li></ul>                                                              | Linear Fee<br>Linear Feet<br>30 Feet                                                                                                                                                                                                                                                                                                              | Clearance to    | Grade <u>26</u> Feet              |          |
| Existing Signage/Type                                                                                         |                                                                                                                                                                                                                                                                                                                                                   |                 | FOR OFFICE USE ONLY:              |          |
| Flosh wall                                                                                                    | 36 s                                                                                                                                                                                                                                                                                                                                              | q Ft            | Signage Allowed on Parcel         |          |
|                                                                                                               | S                                                                                                                                                                                                                                                                                                                                                 | q Ft            | Building                          | _ Sq Ft  |
|                                                                                                               | S                                                                                                                                                                                                                                                                                                                                                 | q Ft            | Free-Standing                     | _ Sq Ft  |
| Total Existing:                                                                                               | <u>36</u> s                                                                                                                                                                                                                                                                                                                                       | q Ft            | Total Allowed: 154                | _ Sq Ft  |
| NOTE: No sign may exceed 300 s                                                                                | quare feet. A                                                                                                                                                                                                                                                                                                                                     | separate sign p | permit is required for each sign. | . Attach |
| a sketch of proposed and existing si easements, property lines, and lo Department.                            | -                                                                                                                                                                                                                                                                                                                                                 |                 | •                                 |          |
| 94 fellat                                                                                                     | 8/30/45                                                                                                                                                                                                                                                                                                                                           | Kathy           | Portson 9/14                      | 195      |
| Applicant's Signature                                                                                         | Date                                                                                                                                                                                                                                                                                                                                              | <b>A</b> pį     | proved By / Di                    | ate      |

| BUSINESS NAME Grand JOT VIS                                                                                 | ISOR & CONVENTION ONTRACTOR                                                                                                 | West               | ENN NOW               |  |  |
|-------------------------------------------------------------------------------------------------------------|-----------------------------------------------------------------------------------------------------------------------------|--------------------|-----------------------|--|--|
| STREET ADDRESS 740 Horizan V. LICENSE NO 2950160                                                            |                                                                                                                             |                    |                       |  |  |
| PROPERTY OWNER Grand Jot                                                                                    | VCS, ADDRESS                                                                                                                | 2495 IV            | idis MIXC             |  |  |
| OWNER ADDRESS 740 Hor                                                                                       | TELEPHONEN                                                                                                                  | 0 242              | 7843                  |  |  |
|                                                                                                             |                                                                                                                             |                    |                       |  |  |
| 1. FLUSH WALL                                                                                               | 2 Squara Foot man Linear Foot of                                                                                            | Duilding Foods     |                       |  |  |
| [ ] 2. ROOF                                                                                                 | <ul><li>2 Square Feet per Linear Foot of Building Facade</li><li>2 Square Feet per Linear Foot of Building Facade</li></ul> |                    |                       |  |  |
| [ ] 3. FREE-STANDING                                                                                        | 2 Traffic Lanes - 0.75 Square Feet x Street Frontage                                                                        |                    |                       |  |  |
| [ ] 01 11000 51111.011.0                                                                                    | 4 or more Traffic Lanes - 1.5 Square Feet x Street Frontage                                                                 |                    |                       |  |  |
| [ ] 4. PROJECTING                                                                                           | 0.5 Square Feet per each Linear F                                                                                           |                    |                       |  |  |
| [ ] 5. OFF-PREMISE                                                                                          | See #3 Spacing Requirements; No                                                                                             | t > 300 Square Fee | t or < 15 Square Feet |  |  |
| [ ] Externally Illuminated                                                                                  | [ ] Non-Illuminated                                                                                                         |                    |                       |  |  |
| (1 - 5) Area of Proposed Sign                                                                               | TA 3/ Square Feet                                                                                                           |                    |                       |  |  |
| _                                                                                                           | Linear Feet EAST SI                                                                                                         | 10                 |                       |  |  |
| (1,2,4) Building Facade 90                                                                                  | •                                                                                                                           |                    |                       |  |  |
| (1 - 4) Street Frontage 200                                                                                 |                                                                                                                             | Crada 7.6          | Foot                  |  |  |
|                                                                                                             | Feet Clearance to                                                                                                           |                    | Feet                  |  |  |
| (5) Distance from all Existing                                                                              | Off-Premise Signs within 6                                                                                                  | 00 Feet            | Feet                  |  |  |
|                                                                                                             |                                                                                                                             |                    |                       |  |  |
| Existing Signage/Type                                                                                       | / `\                                                                                                                        | FOR OFFICE         | USE ONLY:             |  |  |
| /Flush wall (worthwall)                                                                                     | Sq Ft                                                                                                                       | Signage Allow      | ed on Parcel          |  |  |
| Flush wall (west wall)                                                                                      | (/2) Sq Ft                                                                                                                  | Building           | Sq Ft                 |  |  |
| EW                                                                                                          | <i>36</i> Sq Ft                                                                                                             | Free-Standing      | Sq Ft                 |  |  |
| Total Existing:                                                                                             | 24 Sq Ft                                                                                                                    | Total Allowed      |                       |  |  |
|                                                                                                             | 36                                                                                                                          |                    |                       |  |  |
| COMMENTS: フメバン                                                                                              | Ng Signs to                                                                                                                 | se Nerva           |                       |  |  |
| Seefele # 67-94 for sign allowance calculations                                                             |                                                                                                                             |                    |                       |  |  |
| NOTE: No sign may exceed 300 square feet. A separate sign permit is required for each sign. Attach          |                                                                                                                             |                    |                       |  |  |
| a sketch of proposed and existing signage including types, dimensions, lettering, abutting streets, alleys, |                                                                                                                             |                    |                       |  |  |
| easements, property lines, and locations. All signs require a separate permit from the Building             |                                                                                                                             |                    |                       |  |  |
| Department.                                                                                                 |                                                                                                                             |                    |                       |  |  |
| Applicant's Signature                                                                                       | OBJGS Saffy<br>Date App                                                                                                     | Portan<br>roved By | 9/14/95<br>Date       |  |  |
| Ezic Schmalz                                                                                                |                                                                                                                             |                    |                       |  |  |