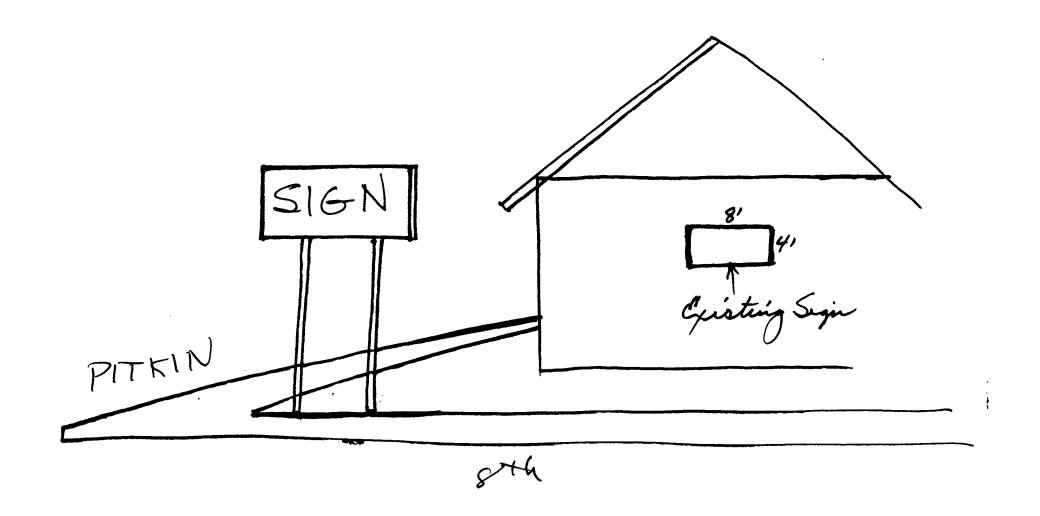

| (303) 244-1430                                                                                                                                                                                                                                                                                                 |                                                                                                                                                                                                                                                                                                                                                   |                                                                                                                           |  |
|----------------------------------------------------------------------------------------------------------------------------------------------------------------------------------------------------------------------------------------------------------------------------------------------------------------|---------------------------------------------------------------------------------------------------------------------------------------------------------------------------------------------------------------------------------------------------------------------------------------------------------------------------------------------------|---------------------------------------------------------------------------------------------------------------------------|--|
| BUSINESS NAME LOUIE'S US STREET ADDRESS 803 PITK PROPERTY OWNER MIKE MEND OWNER ADDRESS GRAND ST.                                                                                                                                                                                                              | LICENSÈ NO ADDRESS                                                                                                                                                                                                                                                                                                                                | 2930666<br>1008 3RD AUE.                                                                                                  |  |
| [ ] 1. FLUSH WALL [ ] 2. ROOF [ ] 3. FREE-STANDING [ ] 4. PROJECTING [ ] 5. OFF-PREMISE                                                                                                                                                                                                                        | 2 Square Feet per Linear Foot of Building Facade 2 Square Feet per Linear Foot of Building Facade 2 Traffic Lanes - 0.75 Square Feet x Street Frontage 4 or more Traffic Lanes - 1.5 Square Feet x Street Frontage 0.5 Square Feet per each Linear Foot of Building Facade See #3 Spacing Requirements; Not > 300 Square Feet or < 15 Square Feet |                                                                                                                           |  |
| [ ] Externally Illuminated                                                                                                                                                                                                                                                                                     | [ ] Internally Illuminated Non-Illuminated                                                                                                                                                                                                                                                                                                        |                                                                                                                           |  |
| (1 - 5) Area of Proposed Sign 32 Square Feet (1,2,4) Building Facade Linear Feet (1 - 4) Street Frontage 100/25 Linear Feet - 8th St. (2,4,5) Height to Top of Sign /4 Feet Clearance to Grade /0 Feet (5) Distance from all Existing Off-Premise Signs within 600 Feet Feet                                   |                                                                                                                                                                                                                                                                                                                                                   |                                                                                                                           |  |
| Existing Signage/Type  (1) 4/×8/  Total Existing:                                                                                                                                                                                                                                                              | 32 Sq Ft Sq Ft Sq Ft Sq Ft                                                                                                                                                                                                                                                                                                                        | FOR OFFICE USE ONLY:  Signage Allowed on Parcel  Building 60 Sq Ft  Free-Standing 93.75 Sq Ft  Total Allowed: 93.75 Sq Ft |  |
| Sign to be located within fence                                                                                                                                                                                                                                                                                |                                                                                                                                                                                                                                                                                                                                                   |                                                                                                                           |  |
| NOTE: No sign may exceed 300 square feet. A separate sign permit is required for each sign. Attach a sketch of proposed and existing signage including types, dimensions, lettering, abutting streets, alleys, easements, property lines, and locations. All signs require a separate permit from the Building |                                                                                                                                                                                                                                                                                                                                                   |                                                                                                                           |  |

,01=,01 37478 ,8X,H

)

)

)