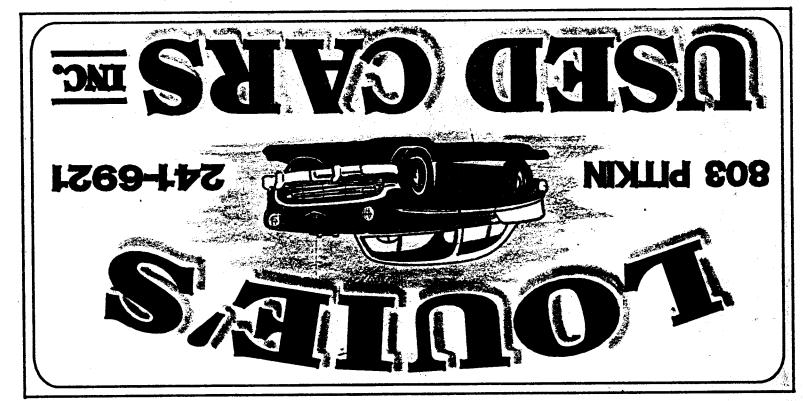

| (303) 244-1430                                                                                                                                                                                                                                                                                                 |                                                                                                                                                                                                                                                                                                                                                   |                                                                                                                           |  |
|----------------------------------------------------------------------------------------------------------------------------------------------------------------------------------------------------------------------------------------------------------------------------------------------------------------|---------------------------------------------------------------------------------------------------------------------------------------------------------------------------------------------------------------------------------------------------------------------------------------------------------------------------------------------------|---------------------------------------------------------------------------------------------------------------------------|--|
| BUSINESS NAME LOUIE'S US STREET ADDRESS 803 PITK PROPERTY OWNER MIKE MEND OWNER ADDRESS GRAND ST.                                                                                                                                                                                                              | LICENSÈ NO ADDRESS                                                                                                                                                                                                                                                                                                                                | 2930666<br>1008 3RD AUE.                                                                                                  |  |
| [ ] 1. FLUSH WALL [ ] 2. ROOF [ ] 3. FREE-STANDING [ ] 4. PROJECTING [ ] 5. OFF-PREMISE                                                                                                                                                                                                                        | 2 Square Feet per Linear Foot of Building Facade 2 Square Feet per Linear Foot of Building Facade 2 Traffic Lanes - 0.75 Square Feet x Street Frontage 4 or more Traffic Lanes - 1.5 Square Feet x Street Frontage 0.5 Square Feet per each Linear Foot of Building Facade See #3 Spacing Requirements; Not > 300 Square Feet or < 15 Square Feet |                                                                                                                           |  |
| [ ] Externally Illuminated                                                                                                                                                                                                                                                                                     | [ ] Internally Illuminated Non-Illuminated                                                                                                                                                                                                                                                                                                        |                                                                                                                           |  |
| (1 - 5) Area of Proposed Sign 32 Square Feet (1,2,4) Building Facade Linear Feet (1 - 4) Street Frontage 100/25 Linear Feet - 8th St. (2,4,5) Height to Top of Sign /4 Feet Clearance to Grade /0 Feet (5) Distance from all Existing Off-Premise Signs within 600 Feet Feet                                   |                                                                                                                                                                                                                                                                                                                                                   |                                                                                                                           |  |
| Existing Signage/Type  (1) 4/×8/  Total Existing:                                                                                                                                                                                                                                                              | 32 Sq Ft Sq Ft Sq Ft Sq Ft                                                                                                                                                                                                                                                                                                                        | FOR OFFICE USE ONLY:  Signage Allowed on Parcel  Building 60 Sq Ft  Free-Standing 93.75 Sq Ft  Total Allowed: 93.75 Sq Ft |  |
| Sign to be located within fence                                                                                                                                                                                                                                                                                |                                                                                                                                                                                                                                                                                                                                                   |                                                                                                                           |  |
| NOTE: No sign may exceed 300 square feet. A separate sign permit is required for each sign. Attach a sketch of proposed and existing signage including types, dimensions, lettering, abutting streets, alleys, easements, property lines, and locations. All signs require a separate permit from the Building |                                                                                                                                                                                                                                                                                                                                                   |                                                                                                                           |  |