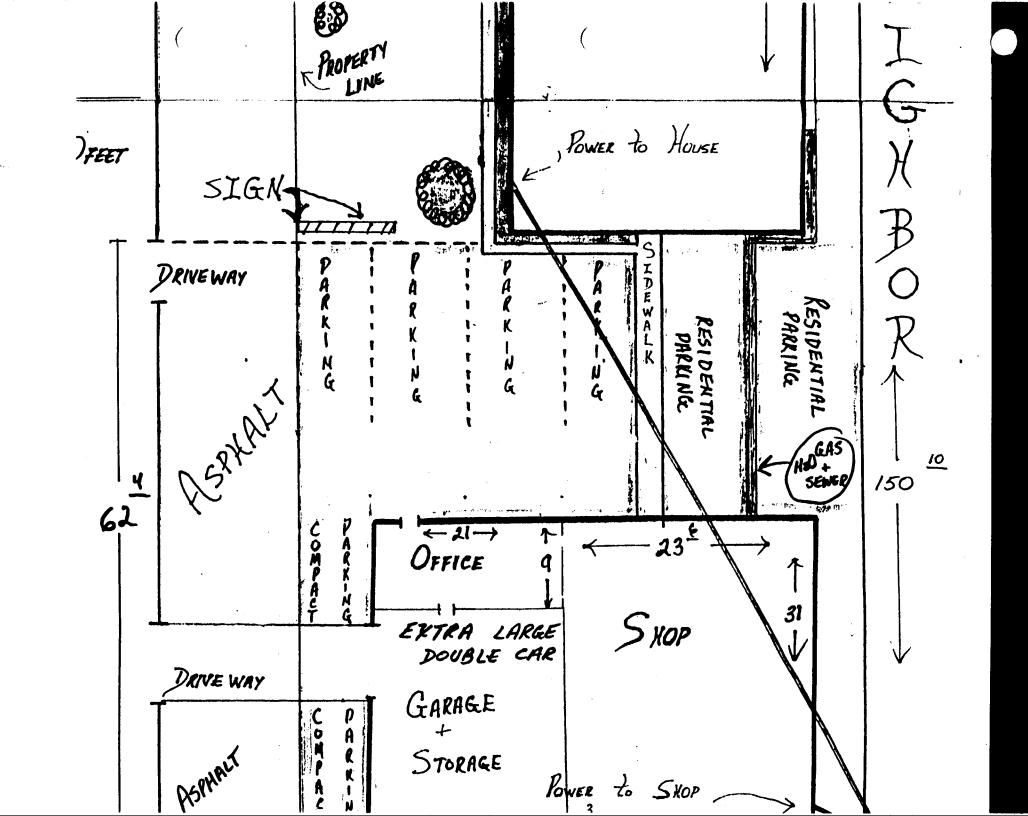

## SIGN PERMIT

Community Development Department 250 North 5th Street Grand Junction, CO 81501 (303) 244-1430

| PERMIT NO.     |               |
|----------------|---------------|
| Date Submitted | 4395          |
| FEE \$ 25      |               |
| Tax Schedule   | 45-144-45-001 |
| Zone I-/       |               |

| [ ] 1. FLUSH WALL [ ] 2. ROOF [ ] 3. FREE-STANDING [ ] 4. PROJECTING [ ] 5. OFF-PREMISE | 2 Square Feet per Linear Foo<br>2 Square Feet per Linear Foo<br>2 Traffic Lanes - 0.75 Square<br>4 or more Traffic Lanes - 1.5<br>0.5 Square Feet per each Line<br>See #3 Spacing Requirements | t of Building Facade<br>Feet x Street Frontage<br>Square Feet x Street Fronta<br>ear Foot of Building Facade | _                                                           |
|-----------------------------------------------------------------------------------------|------------------------------------------------------------------------------------------------------------------------------------------------------------------------------------------------|--------------------------------------------------------------------------------------------------------------|-------------------------------------------------------------|
| [ ] Externally Illuminated                                                              | [ ] Internally Illu                                                                                                                                                                            | minated 1                                                                                                    | ] Non-Illuminated                                           |
| <ul> <li>(1,2,4) Building Facade</li></ul>                                              |                                                                                                                                                                                                | e to Grade                                                                                                   | _ Feet<br>_ Feet                                            |
| Existing Signage/Type                                                                   |                                                                                                                                                                                                | FOR OFFICE US                                                                                                | SE ONLY:                                                    |
| NONE                                                                                    | Sq Ft                                                                                                                                                                                          | Signage Allowed                                                                                              | on Parcel AV                                                |
|                                                                                         | ~ F                                                                                                                                                                                            | Duilding                                                                                                     | Sq Ft                                                       |
|                                                                                         | Sq Ft                                                                                                                                                                                          | Building                                                                                                     |                                                             |
|                                                                                         | Sq Ft                                                                                                                                                                                          | Free-Standing                                                                                                | 35 Sq Ft                                                    |
| Total Existing:                                                                         |                                                                                                                                                                                                |                                                                                                              | ~~                                                          |
| Total Existing:                                                                         | Sq Ft                                                                                                                                                                                          | Free-Standing                                                                                                | 35 Sq Ft                                                    |
| <u> </u>                                                                                | Sq Ft                                                                                                                                                                                          | Free-Standing                                                                                                | 35 Sq Ft                                                    |
| 5 .                                                                                     | Sq Ft                                                                                                                                                                                          | Free-Standing                                                                                                | 35 Sq Ft                                                    |
| <u>.</u>                                                                                | Sq Ft  Sq Ft  Sq Ft  Sq Ft  Sq Ft                                                                                                                                                              | Free-Standing Total Allowed: gn permit is required fonensions, lettering, abu                                | Sq Ft  88 Sq Ft  r each sign. Attach tting streets, alleys, |