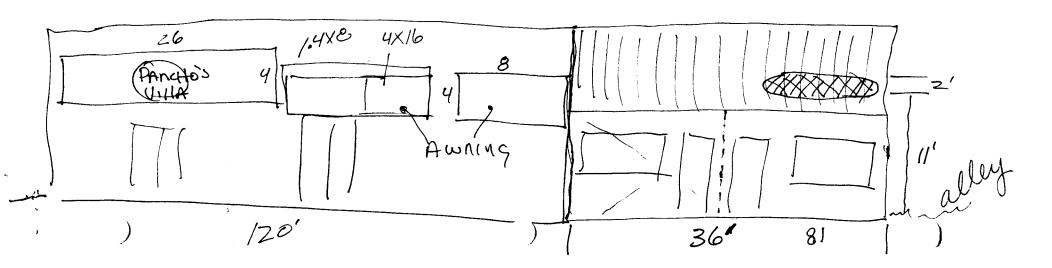

| DISCINECE NAME COLLEGE TO                                                                             | OS TWO CONTRACTOR                                                                                                   | SIGN GALLERY                                |  |
|-------------------------------------------------------------------------------------------------------|---------------------------------------------------------------------------------------------------------------------|---------------------------------------------|--|
| BUSINESS NAME QUICK IS<br>STREET ADDRESS 8/7 No 1                                                     | /ST LICENSE NO                                                                                                      | 2940415                                     |  |
| PROPERTY OWNER ADDRESS 1048 Independent AV.                                                           |                                                                                                                     |                                             |  |
| OWNER ADDRESS TELEPHONE NO 2411-6400                                                                  |                                                                                                                     |                                             |  |
|                                                                                                       |                                                                                                                     |                                             |  |
| 1. FLUSH WALL                                                                                         | 2 Square Feet per Linear Foot of                                                                                    | Building Facade                             |  |
| 2. ROOF                                                                                               | 2 Square Feet per Linear Foot of Building Facade                                                                    |                                             |  |
| [ ] 3. FREE-STANDING                                                                                  | 2 Traffic Lanes - 0.75 Square Feet x Street Frontage                                                                |                                             |  |
| [ ] 4. PROJECTING                                                                                     | 4 or more Traffic Lanes - 1.5 Square Feet x Street Frontage 0.5 Square Feet per each Linear Foot of Building Facade |                                             |  |
| [ ] 5. OFF-PREMISE                                                                                    | See #3 Spacing Requirements; Not > 300 Square Feet or < 15 Square Feet                                              |                                             |  |
| [ ] Externally Illuminated                                                                            | [ ] Internally Illumin                                                                                              | •                                           |  |
| (1 - 5) Area of Proposed Sign                                                                         | 20 Square Feet                                                                                                      |                                             |  |
| (1-5) Area of Proposed Sign 20 Square Feet (1,2,4) Building Facade 18 Linear Feet of this office only |                                                                                                                     |                                             |  |
| (1 - 4) Street Frontage                                                                               | Linear Feet                                                                                                         | 11100009                                    |  |
| (2,4,5) Height to Top of Sign                                                                         | Feet Clearance to                                                                                                   | Grade // Feet                               |  |
|                                                                                                       | g Off-Premise Signs within 6                                                                                        |                                             |  |
| (5) Distance from all Existing                                                                        | 3 OII-I Ichinsc Signs widini o                                                                                      |                                             |  |
| Existing Signage/Type                                                                                 |                                                                                                                     | FOR OFFICE USE ONLY:                        |  |
|                                                                                                       | Sq Ft                                                                                                               | Signage Allowed on Parcel                   |  |
|                                                                                                       | Sq Ft                                                                                                               | Building 72 Sq Ft                           |  |
|                                                                                                       | Sq Ft                                                                                                               | Free-Standing 74 Sq Ft                      |  |
| Total Enistings                                                                                       |                                                                                                                     |                                             |  |
| Total Existing: _                                                                                     | Sq Ft                                                                                                               | Total Allowed: 74 Sq Ft                     |  |
| COMMENTS: Allaway                                                                                     | you is for both si                                                                                                  | ides of the huilding.                       |  |
|                                                                                                       |                                                                                                                     |                                             |  |
|                                                                                                       |                                                                                                                     |                                             |  |
|                                                                                                       |                                                                                                                     |                                             |  |
| NOTE: No sign may exceed 300                                                                          | square feet. A separate sign j                                                                                      | permit is required for each sign. Attach    |  |
| a sketch of proposed and existing s                                                                   | ignage including types, dimer                                                                                       | sions, lettering, abutting streets, alleys, |  |
| easements, property lines, and locations. All signs require a separate permit from the Building       |                                                                                                                     |                                             |  |
| Department.                                                                                           |                                                                                                                     |                                             |  |
|                                                                                                       |                                                                                                                     | - 11 11 1 1 1 1                             |  |
| Ed Kowalski 12-28 ///////////////////////////////////                                                 |                                                                                                                     |                                             |  |
| Applicant's Signature                                                                                 | Date Ap                                                                                                             | proved By Date                              |  |