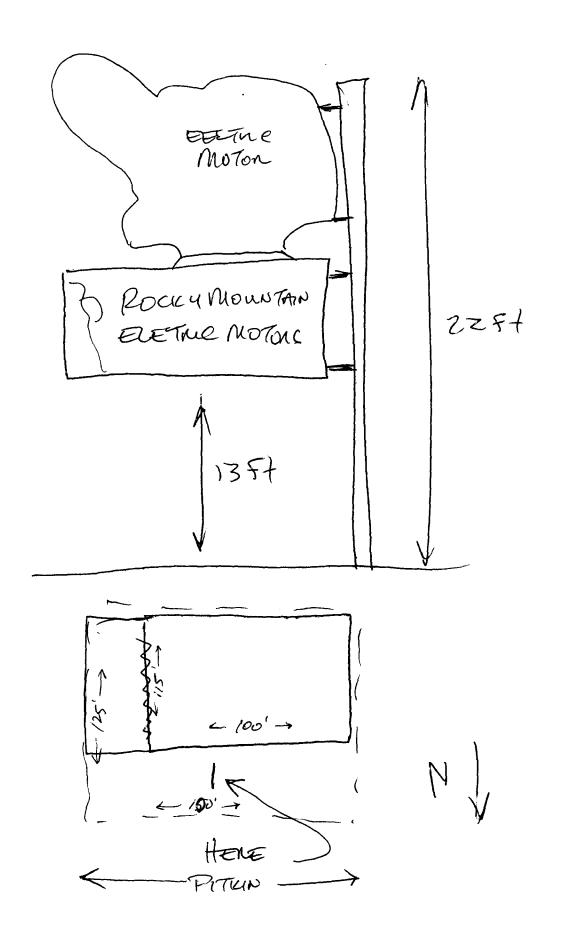

| (303) 244-1430                                                                                                                                                                                              | ,                                                                                                                                          |                                     |  |
|-------------------------------------------------------------------------------------------------------------------------------------------------------------------------------------------------------------|--------------------------------------------------------------------------------------------------------------------------------------------|-------------------------------------|--|
| BUSINESS NAME ROCKY MTX                                                                                                                                                                                     | ) MOTAR CONTRACTO                                                                                                                          | R BUOS SIGNS                        |  |
| BUSINESS NAME KOCKY MTN MOTORS CONTRACTOR BUOS SIGNS STREET ADDRESS 819 PITICAL LICENSE NO 2950151                                                                                                          |                                                                                                                                            |                                     |  |
| PROPERTY OWNER SAME                                                                                                                                                                                         | ADDRESS                                                                                                                                    | 1856 1176                           |  |
| OWNER ADDRESS SAME                                                                                                                                                                                          | TELEPHONE                                                                                                                                  | 10 245.7700                         |  |
|                                                                                                                                                                                                             |                                                                                                                                            | 7700                                |  |
|                                                                                                                                                                                                             |                                                                                                                                            |                                     |  |
|                                                                                                                                                                                                             | 1. FLUSH WALL 2 Square Feet per Linear Foot of Building Facade                                                                             |                                     |  |
| 2. ROOF                                                                                                                                                                                                     | 2 Square Feet per Linear Foot of Building Facade                                                                                           |                                     |  |
| 3. FREE-STANDING                                                                                                                                                                                            | <ul><li>2 Traffic Lanes - 0.75 Square Feet x Street Frontage</li><li>4 or more Traffic Lanes - 1.5 Square Feet x Street Frontage</li></ul> |                                     |  |
| [ ] 4. PROJECTING                                                                                                                                                                                           | 0.5 Square Feet per each Linear Foot of Building Facade                                                                                    |                                     |  |
| 5. OFF-PREMISE                                                                                                                                                                                              | See #3 Spacing Requirements; Not > 300 Square Feet or < 15 Square Feet                                                                     |                                     |  |
|                                                                                                                                                                                                             |                                                                                                                                            |                                     |  |
| [ ] Externally Illuminated                                                                                                                                                                                  | [ ] Internally Illumin                                                                                                                     | nated Non-Illuminated               |  |
| (1 - 5) Area of Proposed Sign 57 Square Feet                                                                                                                                                                |                                                                                                                                            |                                     |  |
|                                                                                                                                                                                                             | <del></del> •                                                                                                                              |                                     |  |
|                                                                                                                                                                                                             |                                                                                                                                            |                                     |  |
| (1 - 4) Street Frontage 100 Linear Feet                                                                                                                                                                     |                                                                                                                                            |                                     |  |
| (2,4,5) Height to Top of Sign 22 Feet Clearance to Grade Feet                                                                                                                                               |                                                                                                                                            |                                     |  |
| (5) Distance from all Existing Off-Premise Signs within 600 Feet Feet                                                                                                                                       |                                                                                                                                            |                                     |  |
|                                                                                                                                                                                                             |                                                                                                                                            |                                     |  |
| Existing Signage/Type                                                                                                                                                                                       |                                                                                                                                            | FOR OFFICE USE ONLY:                |  |
| FrusHWAU                                                                                                                                                                                                    | 64 Sq Ft                                                                                                                                   | Signage Allowed on Parcel           |  |
| ,                                                                                                                                                                                                           | Sq Ft                                                                                                                                      | Building 200 Sq Ft                  |  |
|                                                                                                                                                                                                             | <del></del>                                                                                                                                | 120                                 |  |
|                                                                                                                                                                                                             | Sq Ft                                                                                                                                      | _                                   |  |
| Total Existing:                                                                                                                                                                                             | _ <i>64</i> Sq Ft                                                                                                                          | Total Allowed: 200 Sq Ft            |  |
| COMMENTS: All EXISTING RE-PAINTING NAME ONLY                                                                                                                                                                |                                                                                                                                            |                                     |  |
| COMMENTS: All BYTZ (TIOC ICE TYCHO / TIOG MONT CHE                                                                                                                                                          |                                                                                                                                            |                                     |  |
|                                                                                                                                                                                                             |                                                                                                                                            |                                     |  |
|                                                                                                                                                                                                             |                                                                                                                                            |                                     |  |
| NOTE N                                                                                                                                                                                                      |                                                                                                                                            |                                     |  |
| NOTE: No sign may exceed 300 square feet. A separate sign permit is required for each sign. Attach                                                                                                          |                                                                                                                                            |                                     |  |
| a sketch of proposed and existing signage including types, dimensions, lettering, abutting streets, alleys, easements, property lipes, and locations. All signs require a separate permit from the Building |                                                                                                                                            |                                     |  |
| Department.                                                                                                                                                                                                 | eations. Ith signs require                                                                                                                 | a separate permit from the Building |  |
|                                                                                                                                                                                                             |                                                                                                                                            | 1/2                                 |  |
| 16 elf hus                                                                                                                                                                                                  | 6212 Quand                                                                                                                                 | 1187                                |  |
|                                                                                                                                                                                                             | 0-4-42                                                                                                                                     | 6-21-95                             |  |
| Applicant's Signature                                                                                                                                                                                       | Date App                                                                                                                                   | proved By Date                      |  |