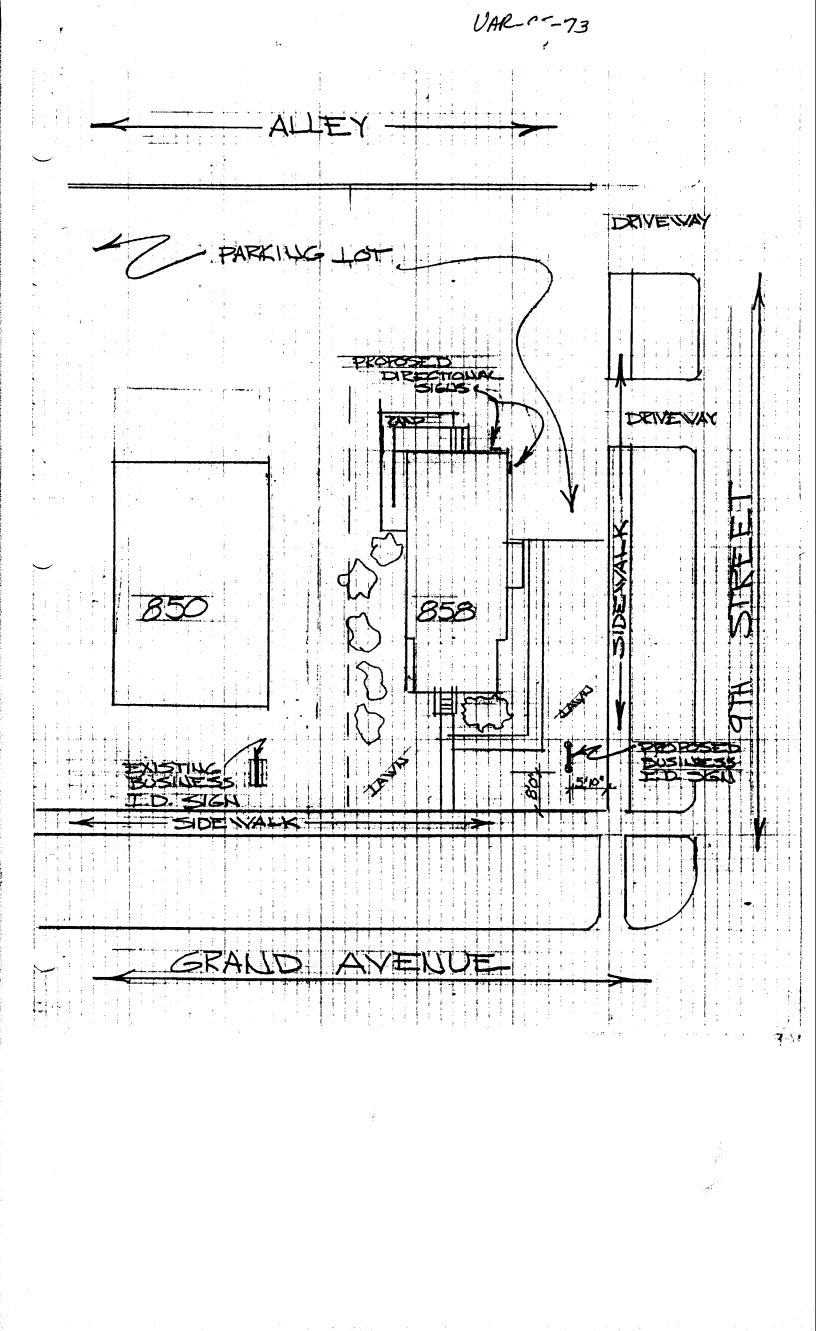

| SIGN PI<br>Community Dev<br>250 North 5th S<br>Grand Junction,<br>(303) 244-1430                                                                                                                                                                                                                                                                                                                                                                                                               | velopment Department I<br>street CO 81501 | PERMIT NO.<br>Date Submitted $3 - 31 - 95$ $(6/19/93)$<br>FEE \$ $5125.00$<br>Tax Schedule $29+5-141-39-015$<br>Zone $RMF-64$ |
|------------------------------------------------------------------------------------------------------------------------------------------------------------------------------------------------------------------------------------------------------------------------------------------------------------------------------------------------------------------------------------------------------------------------------------------------------------------------------------------------|-------------------------------------------|-------------------------------------------------------------------------------------------------------------------------------|
| BUSINESS NAME THE NICKLE CONTRACTOR BUDS SIGNS<br>STREET ADDRESS B5B GEAND ANE LICENSE NO 2950157<br>PROPERTY OWNER CYNTHIA HANOTREECE ADDRESS 1055 UTE ANE,<br>OWNER ADDRESS SAME TELEPHONENO 245-7700                                                                                                                                                                                                                                                                                        |                                           |                                                                                                                               |
| <ul> <li>[] 1. FLUSH WALL</li> <li>2 Square Feet per Linear Foot of Building Facade</li> <li>2 ROOF</li> <li>2 Square Feet per Linear Foot of Building Facade</li> <li>2 Square Feet per Linear Foot of Building Facade</li> <li>2 Traffic Lanes - 0.75 Square Feet x Street Frontage</li> <li>4 PROJECTING</li> <li>5. OFF-PREMISE</li> <li>2 Square Feet per each Linear Foot of Building Facade</li> <li>3 Spacing Requirements; Not &gt; 300 Square Feet or &lt; 15 Square Feet</li> </ul> |                                           |                                                                                                                               |
| [] Externally Illuminated [] Internally Illuminated                                                                                                                                                                                                                                                                                                                                                                                                                                            |                                           |                                                                                                                               |
| <ul> <li>(1 - 5) Area of Proposed Sign <u>B</u> Square Feet</li> <li>(1,2,4) Building Facade <u>30</u> Linear Feet</li> <li>(1 - 4) Street Frontage <u>50</u> Linear Feet</li> <li>(2,4,5) Height to Top of Sign <u>6</u> Feet Clearance to Grade <u>3</u> Feet</li> <li>(5) Distance from all Existing Off-Premise Signs within 600 Feet Feet</li> </ul>                                                                                                                                      |                                           |                                                                                                                               |
| Existing Signage/Type                                                                                                                                                                                                                                                                                                                                                                                                                                                                          |                                           | FOR OFFICE USE ONLY:                                                                                                          |
|                                                                                                                                                                                                                                                                                                                                                                                                                                                                                                | Sq Ft                                     | Signage Allowed on Parcel                                                                                                     |
|                                                                                                                                                                                                                                                                                                                                                                                                                                                                                                | Sq Ft                                     | Building AP 4 Sq Ft                                                                                                           |
| Total Existing:                                                                                                                                                                                                                                                                                                                                                                                                                                                                                | Sq Ft<br>Sq Ft                            | Free-Standing2177 Grave AveSq Ft<br>Total Allowed: <u>Add/ 2 S</u> Sq Ft                                                      |
| COMMENTS: VARIANCE às PER FILE # 95-73 (max 255f2-see above)                                                                                                                                                                                                                                                                                                                                                                                                                                   |                                           |                                                                                                                               |

NOTE: No sign may exceed 300 square feet. A separate sign permit is required for each sign. Attach a sketch of proposed and existing signage including types, dimensions, lettering, abutting streets, alleys, easements, property lines, and locations. <u>All signs require a separate permit from the Building</u> Department.