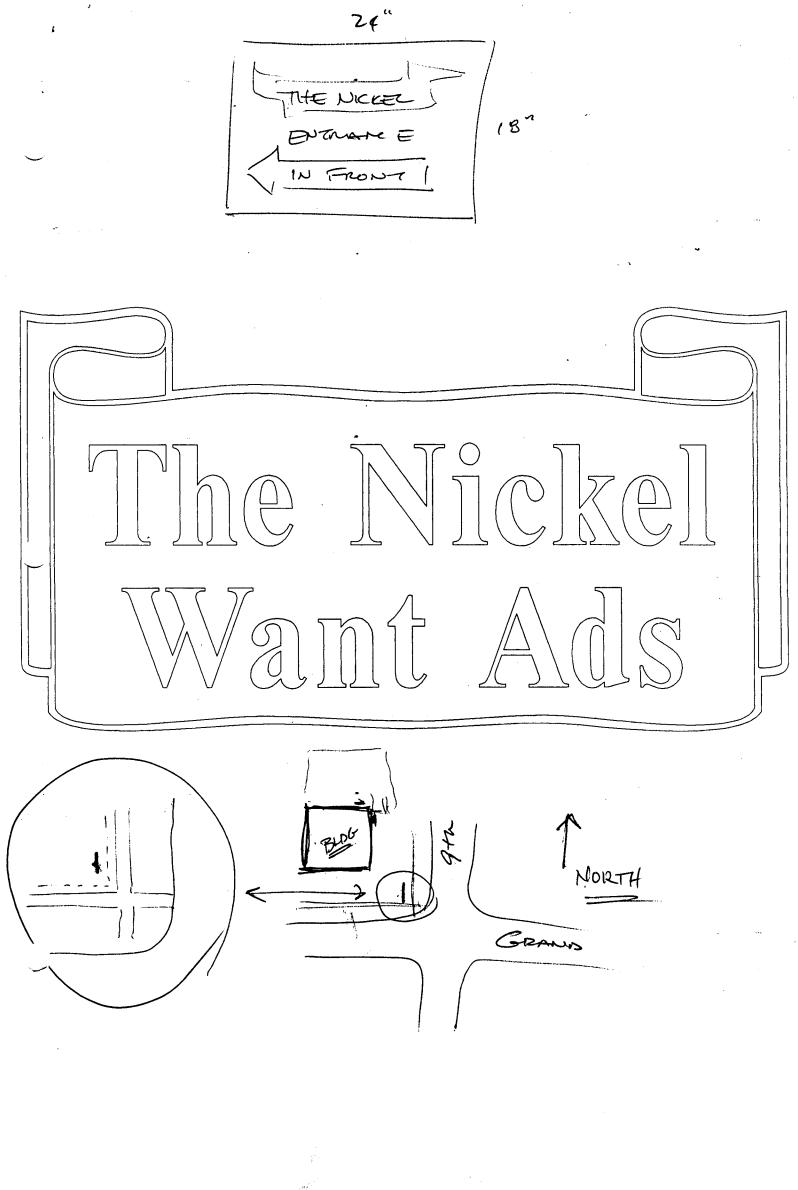

| SIGN PI<br>Community Dev<br>250 North 5th S<br>Grand Junction,<br>(303) 244-1430                                                                                                                                                                                                                                                                                                                                                                                                               | velopment Department I<br>street CO 81501 | PERMIT NO.<br>Date Submitted $3 - 31 - 95$ $(6/19/93)$<br>FEE \$ $5125.00$<br>Tax Schedule $29+5-141-39-015$<br>Zone $RMF-64$ |
|------------------------------------------------------------------------------------------------------------------------------------------------------------------------------------------------------------------------------------------------------------------------------------------------------------------------------------------------------------------------------------------------------------------------------------------------------------------------------------------------|-------------------------------------------|-------------------------------------------------------------------------------------------------------------------------------|
| BUSINESS NAME THE NICKLE CONTRACTOR BUDS SIGNS<br>STREET ADDRESS B5B GEAND ANE LICENSE NO 2950157<br>PROPERTY OWNER CYNTHIA HANOTREECE ADDRESS 1055 UTE ANE,<br>OWNER ADDRESS SAME TELEPHONENO 245-7700                                                                                                                                                                                                                                                                                        |                                           |                                                                                                                               |
| <ul> <li>[] 1. FLUSH WALL</li> <li>2 Square Feet per Linear Foot of Building Facade</li> <li>2 ROOF</li> <li>2 Square Feet per Linear Foot of Building Facade</li> <li>2 Square Feet per Linear Foot of Building Facade</li> <li>2 Traffic Lanes - 0.75 Square Feet x Street Frontage</li> <li>4 PROJECTING</li> <li>5. OFF-PREMISE</li> <li>2 Square Feet per each Linear Foot of Building Facade</li> <li>3 Spacing Requirements; Not &gt; 300 Square Feet or &lt; 15 Square Feet</li> </ul> |                                           |                                                                                                                               |
| [] Externally Illuminated [] Internally Illuminated                                                                                                                                                                                                                                                                                                                                                                                                                                            |                                           |                                                                                                                               |
| <ul> <li>(1 - 5) Area of Proposed Sign <u>B</u> Square Feet</li> <li>(1,2,4) Building Facade <u>30</u> Linear Feet</li> <li>(1 - 4) Street Frontage <u>50</u> Linear Feet</li> <li>(2,4,5) Height to Top of Sign <u>6</u> Feet Clearance to Grade <u>3</u> Feet</li> <li>(5) Distance from all Existing Off-Premise Signs within 600 Feet Feet</li> </ul>                                                                                                                                      |                                           |                                                                                                                               |
| Existing Signage/Type                                                                                                                                                                                                                                                                                                                                                                                                                                                                          |                                           | FOR OFFICE USE ONLY:                                                                                                          |
|                                                                                                                                                                                                                                                                                                                                                                                                                                                                                                | Sq Ft                                     | Signage Allowed on Parcel                                                                                                     |
|                                                                                                                                                                                                                                                                                                                                                                                                                                                                                                | Sq Ft                                     | Building AP 4 Sq Ft                                                                                                           |
| Total Existing:                                                                                                                                                                                                                                                                                                                                                                                                                                                                                | Sq Ft<br>Sq Ft                            | Free-Standing2177 Grave AveSq Ft<br>Total Allowed: <u>Add/ 2 S</u> Sq Ft                                                      |
| COMMENTS: VARIANCE às PER FILE # 95-73 (max 255f2-see above)                                                                                                                                                                                                                                                                                                                                                                                                                                   |                                           |                                                                                                                               |

NOTE: No sign may exceed 300 square feet. A separate sign permit is required for each sign. Attach a sketch of proposed and existing signage including types, dimensions, lettering, abutting streets, alleys, easements, property lines, and locations. <u>All signs require a separate permit from the Building</u> Department.