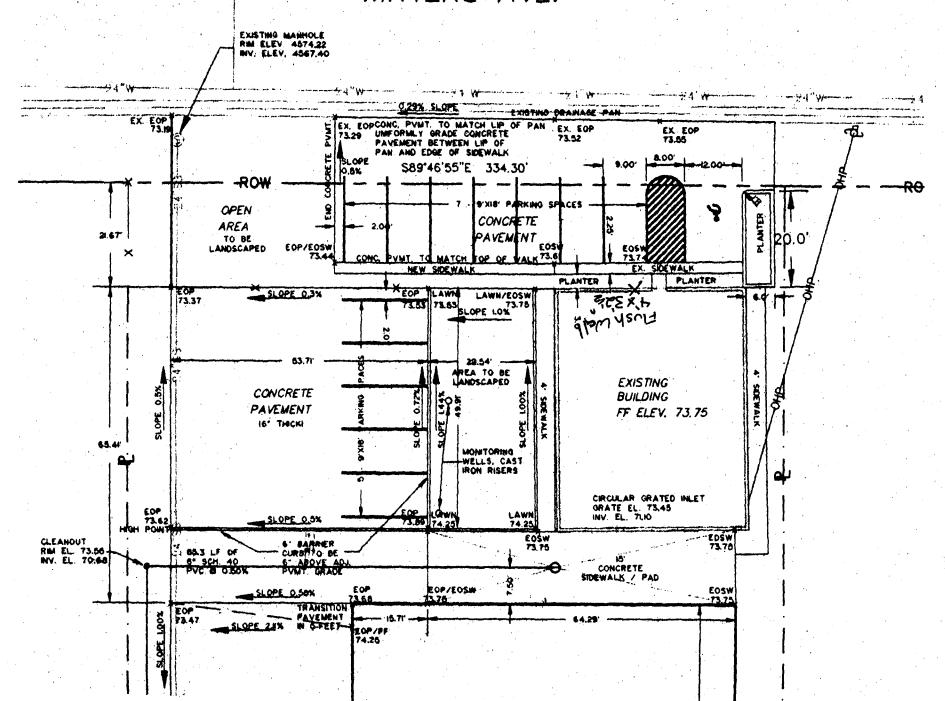

| BUSINESS NAME Commercial Design CONTRACTOR Western Neon STREET ADDRESS 1003 Winters Ave. LICENSE NO 2940174        |                                                                                                                  |                                 |  |
|--------------------------------------------------------------------------------------------------------------------|------------------------------------------------------------------------------------------------------------------|---------------------------------|--|
| PROPERTY OWNER Bill Flouchart ADDRESS 2495 Industria Blue.                                                         |                                                                                                                  |                                 |  |
| OWNER ADDRESS 1003 Winters Ave. TELEPHONENO 242-7843                                                               |                                                                                                                  |                                 |  |
|                                                                                                                    |                                                                                                                  |                                 |  |
| ✓ 1. FLUSH WALL                                                                                                    | 2 Square Feet per Linear Foot of Building Facade                                                                 |                                 |  |
| [ ] 2. ROOF                                                                                                        | 2 Square Feet per Linear Foot of Building Facade                                                                 |                                 |  |
| [ ] 3. FREE-STANDING                                                                                               | 2 Traffic Lanes - 0.75 Square Feet x Street Frontage 4 or more Traffic Lanes - 1.5 Square Feet x Street Frontage |                                 |  |
| [ ] 4. PROJECTING                                                                                                  | 0.5 Square Feet per each Linear Foot of Building Facade                                                          |                                 |  |
| [ ] 5. OFF-PREMISE See #3 Spacing Requirements; Not > 300 Square Feet or < 15 Square Feet                          |                                                                                                                  |                                 |  |
| [ ] Externally Illuminated                                                                                         |                                                                                                                  |                                 |  |
| (1 - 5) Area of Proposed Sign 13' Square Feet                                                                      |                                                                                                                  |                                 |  |
| (1,2,4) Building Facade 80' Linear Feet                                                                            |                                                                                                                  |                                 |  |
| (1 - 4) Street Frontage 275 125 Linear Feet                                                                        |                                                                                                                  |                                 |  |
| (2,4,5) Height to Top of Sign 7' Feet Clearance to Grade 3' Feet                                                   |                                                                                                                  |                                 |  |
| (5) Distance from all Existing Off-Premise Signs within 600 Feet Feet                                              |                                                                                                                  |                                 |  |
| Existing Signage/Type                                                                                              |                                                                                                                  | FOR OFFICE USE ONLY:            |  |
|                                                                                                                    | Sq Ft                                                                                                            | Signage Allowed on Parcel       |  |
|                                                                                                                    | Sq Ft                                                                                                            | Building 160 Sq Ft              |  |
|                                                                                                                    | Sq Ft                                                                                                            | Free-Standing 94 Sq Ft          |  |
|                                                                                                                    |                                                                                                                  | 1 4 -                           |  |
| Total Existing:                                                                                                    | Sq Ft                                                                                                            | Total Allowed: <u>160</u> Sq Ft |  |
| COMMENTS:                                                                                                          |                                                                                                                  |                                 |  |
|                                                                                                                    |                                                                                                                  |                                 |  |
|                                                                                                                    |                                                                                                                  |                                 |  |
|                                                                                                                    |                                                                                                                  |                                 |  |
| NOTE: No sign may exceed 300 square feet. A separate sign permit is required for each sign. Attach                 |                                                                                                                  |                                 |  |
| a sketch of proposed and existing signage including types, dimensions, lettering, abutting streets, alleys,        |                                                                                                                  |                                 |  |
| easements, property lines, and locations. <u>All signs require a separate permit from the Building Department.</u> |                                                                                                                  |                                 |  |
| Department.                                                                                                        |                                                                                                                  | ^ - @                           |  |