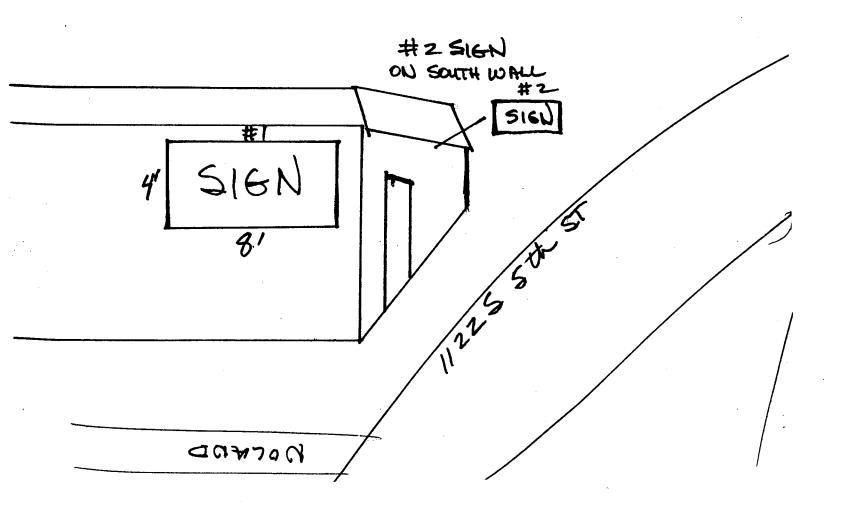

| BUSINESS NAME GAS & SUP                                                                                                                                                                                        | CONTRACTOR                                       | VALLEY SIGNS, INC.                                      |  |  |
|----------------------------------------------------------------------------------------------------------------------------------------------------------------------------------------------------------------|--------------------------------------------------|---------------------------------------------------------|--|--|
| STREET ADDRESS 1122 5 5                                                                                                                                                                                        | LICENSE NO                                       | 2930666                                                 |  |  |
| PROPERTY OWNER CITY OF                                                                                                                                                                                         | G SCT. ADDRESS_                                  |                                                         |  |  |
| OWNER ADDRESS                                                                                                                                                                                                  | TELEPHONE N                                      | o <u>242 - 8290                                    </u> |  |  |
|                                                                                                                                                                                                                |                                                  | gerry Crim                                              |  |  |
| 1. FLUSH WALL                                                                                                                                                                                                  | 2 Square Feet per Linear Foot of Building Facade |                                                         |  |  |
| [ ] 2. ROOF                                                                                                                                                                                                    | 2 Square Feet per Linear Foot of                 | Building Facade                                         |  |  |
| [ ] 3. FREE-STANDING                                                                                                                                                                                           | 2 Traffic Lanes - 0.75 Square Fee                |                                                         |  |  |
| I I A DROJECTING                                                                                                                                                                                               | 4 or more Traffic Lanes - 1.5 Squ                | -                                                       |  |  |
| [ ] 4. PROJECTING [ ] 5. OFF-PREMISE                                                                                                                                                                           | 0.5 Square Feet per each Linear F                | _                                                       |  |  |
| [ ] 5. OFF-FREMISE                                                                                                                                                                                             | See #3 Spacing Requirements; No                  | t > 300 Square Feet or < 15 Square Feet                 |  |  |
| [ ] Externally Illuminated                                                                                                                                                                                     | [ ] Internally Illuminated [> Non-Illuminated    |                                                         |  |  |
| (1 - 5) Area of Proposed Sign                                                                                                                                                                                  | 6432 Square Feet                                 | 5th SV. Monta 20                                        |  |  |
| (1,2,4) Building Facade 36                                                                                                                                                                                     | Linear Feet                                      |                                                         |  |  |
| (1 - 4) Street Frontage 186                                                                                                                                                                                    | Linear Feet                                      | v                                                       |  |  |
| (2,4,5) Height to Top of Sign                                                                                                                                                                                  | Feet Clearance to                                | Grade Feet                                              |  |  |
| (5) Distance from all Existing                                                                                                                                                                                 | Off-Premise Signs within 6                       | 00 Feet Feet                                            |  |  |
| (0)                                                                                                                                                                                                            | ,                                                |                                                         |  |  |
| Existing Signage/Type                                                                                                                                                                                          |                                                  | FOR OFFICE USE ONLY:                                    |  |  |
|                                                                                                                                                                                                                | Sq Ft                                            | Signage Allowed on Parcel                               |  |  |
|                                                                                                                                                                                                                | Sq Ft                                            | Building Sq Ft                                          |  |  |
|                                                                                                                                                                                                                | Sq Ft                                            | Free-Standing 279 Sq Ft                                 |  |  |
| Total Existing:                                                                                                                                                                                                | € Sq Ft                                          | Total Allowed: FW -72 Sq Ft                             |  |  |
|                                                                                                                                                                                                                | 10 -1-                                           |                                                         |  |  |
| COMMENTS: 4/X8 S/F NON-LIT FLUSH-                                                                                                                                                                              |                                                  |                                                         |  |  |
| 1201 Signithus 4've' Gu do he stored along                                                                                                                                                                     |                                                  |                                                         |  |  |
| WALL SIGN & (another 4'x8' FW to be placed along  NOTE: No sign may exceed 300 square feet. A separate sign permit is required for each sign. Attach                                                           |                                                  |                                                         |  |  |
| NOTE: No sign may avoid 200 square foot. A separate sign permit is required for each sign. Attach                                                                                                              |                                                  |                                                         |  |  |
| NOTE: No sign may exceed 300 square feet. A separate sign permit is required for each sign. Attach a sketch of proposed and existing signage including types, dimensions, lettering, abutting streets, alleys, |                                                  |                                                         |  |  |
| easements, property lines, and locations. All signs require a separate permit from the Building                                                                                                                |                                                  |                                                         |  |  |
| Department.                                                                                                                                                                                                    |                                                  |                                                         |  |  |
|                                                                                                                                                                                                                | . /                                              | _                                                       |  |  |
| (10 - 1-10-1/d) Ad 01-101                                                                                                                                                                                      |                                                  |                                                         |  |  |
| Derry Jum 2/7/95 Kathy Part 2/7/96 Signature Date Approved By Date                                                                                                                                             |                                                  |                                                         |  |  |
| Signature                                                                                                                                                                                                      | Date // App                                      | roved By / Date                                         |  |  |

| BUSINESS NAME 645 & SU                                                                                      | PPLY CONTRACTOR                                                                                                     | Valley Signis                                                  |  |  |
|-------------------------------------------------------------------------------------------------------------|---------------------------------------------------------------------------------------------------------------------|----------------------------------------------------------------|--|--|
| STREET ADDRESS 1/22 5                                                                                       | LICENSE NO_                                                                                                         | 2930666                                                        |  |  |
| PROPERTY OWNER                                                                                              | ADDRESS                                                                                                             | 1008 3rd ave                                                   |  |  |
| OWNER ADDRESS                                                                                               | TELEPHONEN                                                                                                          | 0 245 8290                                                     |  |  |
|                                                                                                             |                                                                                                                     |                                                                |  |  |
| 1. FLUSH WALL                                                                                               | 2 Square Feet per Linear Foot of                                                                                    | Building Facade                                                |  |  |
| [ ] 2. ROOF                                                                                                 | 2 Square Feet per Linear Foot of                                                                                    |                                                                |  |  |
| [ ] 3. FREE-STANDING                                                                                        | 2 Traffic Lanes - 0.75 Square Feet x Street Frontage                                                                |                                                                |  |  |
| [ ] 4. PROJECTING                                                                                           | 4 or more Traffic Lanes - 1.5 Square Feet x Street Frontage 0.5 Square Feet per each Linear Foot of Building Facade |                                                                |  |  |
| [ ] 5. OFF-PREMISE                                                                                          | <u>-</u>                                                                                                            | ot of building Facade  t > 300 Square Feet or < 15 Square Feet |  |  |
| [ ] 0. 0.0                                                                                                  |                                                                                                                     |                                                                |  |  |
| [ ] Externally Illuminated                                                                                  | [ ] Internally Illuminated Non-Illuminated                                                                          |                                                                |  |  |
| (1 - 5) Area of Proposed Sign                                                                               | 32 Square Feet N                                                                                                    | bland ave frontage                                             |  |  |
| (1,2,4) Building Facade                                                                                     | 20 Linear Feet                                                                                                      |                                                                |  |  |
| (1 - 4) Street Frontage                                                                                     | Linear Feet 115                                                                                                     |                                                                |  |  |
| (2,4,5) Height to Top of Sign                                                                               | Feet Clearance to                                                                                                   | Grade Feet                                                     |  |  |
| (5) Distance from all Existing                                                                              | g Off-Premise Signs within 60                                                                                       | 00 Feet Feet                                                   |  |  |
|                                                                                                             |                                                                                                                     |                                                                |  |  |
| Existing Signage/Type                                                                                       |                                                                                                                     | FOR OFFICE USE ONLY:                                           |  |  |
|                                                                                                             | Sq Ft                                                                                                               | Signage Allowed on Parcel                                      |  |  |
|                                                                                                             | Sq Ft                                                                                                               | Building 200 Sq Ft                                             |  |  |
|                                                                                                             | Sq Ft                                                                                                               | Free-Standing 86.25 Sq Ft                                      |  |  |
| Total Existing:                                                                                             | Sq Ft                                                                                                               | Total Allowed: <u>200</u> Sq Ft                                |  |  |
| COMMENTS: / 4/X                                                                                             | 81 SIF Non                                                                                                          | -let flush wall                                                |  |  |
| Canother 4'x8' FW to be placed along 5th 5d-frontage                                                        |                                                                                                                     |                                                                |  |  |
| COMOTHUR 7 XX' FW 40 DE PUULLA OLDING 541 59- JUNHAGE                                                       |                                                                                                                     |                                                                |  |  |
|                                                                                                             | /                                                                                                                   |                                                                |  |  |
| NOTE: No sign may exceed 300 square feet. A separate sign permit is required for each sign. Attach          |                                                                                                                     |                                                                |  |  |
| a sketch of proposed and existing signage including types, dimensions, lettering, abutting streets, alleys, |                                                                                                                     |                                                                |  |  |
| easements, property lines, and locations. All signs require a separate permit from the Building             |                                                                                                                     |                                                                |  |  |
| Department.                                                                                                 |                                                                                                                     |                                                                |  |  |
|                                                                                                             |                                                                                                                     |                                                                |  |  |
| Jerry ryn 2/7/94 Kathy Party 2/7/95 Applicant's Signature Date Approved By Date                             |                                                                                                                     |                                                                |  |  |
| Applicant's Signature Date / Approved By Date                                                               |                                                                                                                     |                                                                |  |  |