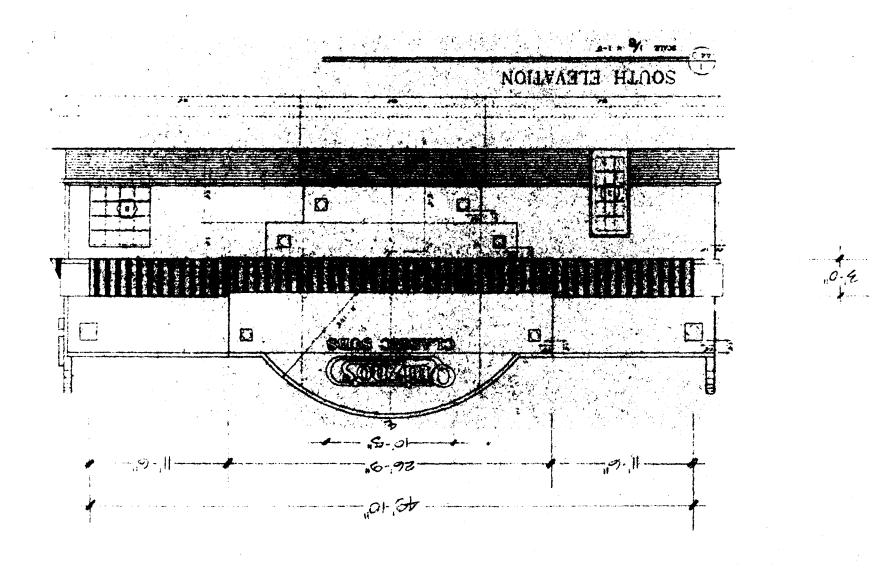

## SIGN PERMIT

Community Development Department 250 North 5th Street Grand Junction, CO 81501 (303) 244-1430

| PERMIT NO       |          |       |
|-----------------|----------|-------|
| Date Submitted  | 0-26-95  |       |
| FEE \$ 25.0     | 0        |       |
| Tax Schedule 29 | 45-111-2 | 1-005 |
| Zone PB         | •        |       |