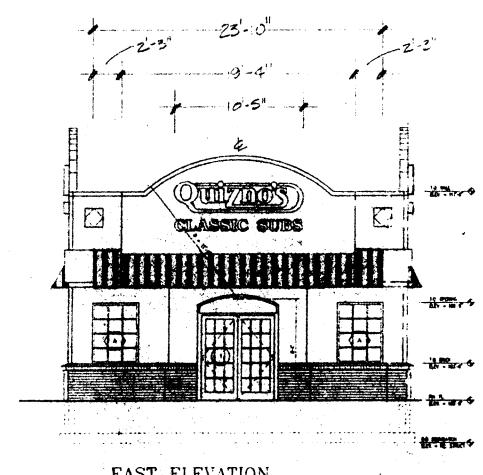

## SIGN PERMIT

Community Development Department 250 North 5th Street Grand Junction, CO 81501 (303) 244-1430

| PERMIT NO       |          |       |
|-----------------|----------|-------|
| Date Submitted  | 0-26-95  |       |
| FEE \$ 25.0     | 0        |       |
| Tax Schedule 29 | 45-111-2 | 1-005 |
| Zone PB         | •        |       |