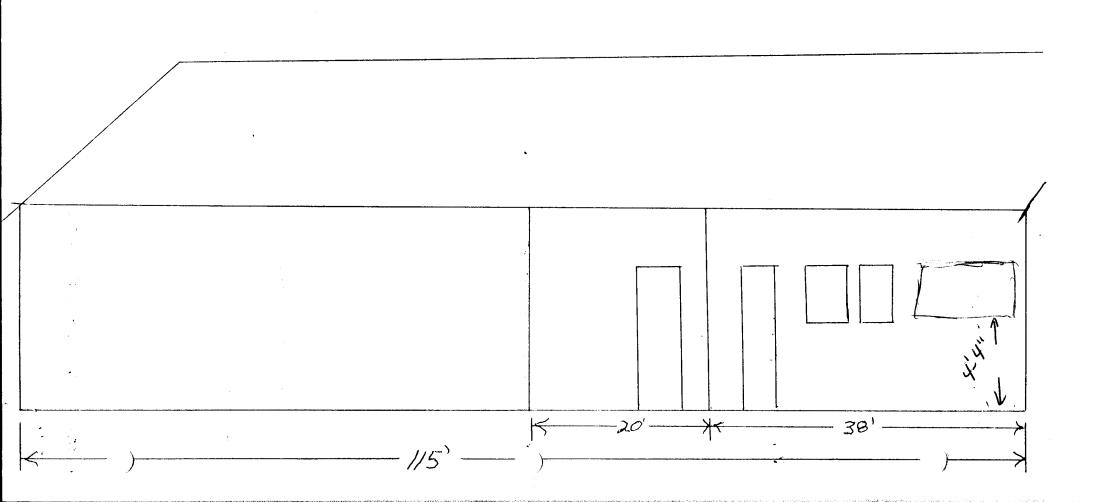

| (303) 244-1430                                                                                                                             | U                                                       |                                                                                                                                     |
|--------------------------------------------------------------------------------------------------------------------------------------------|---------------------------------------------------------|-------------------------------------------------------------------------------------------------------------------------------------|
| BUSINESS NAME Signs 10 STREET ADDRESS 156 10. PROPERTY OWNER BULL-LE OWNER ADDRESS 407 Glena                                               | CALLBLAREY ADDRESS                                      | TOR JACK Struct Mookhouse 1<br>NO 2950850 ISSUED 1995<br>1156 NO. 4th ST. GJ. 8501<br>NENO 970-245-9002 V                           |
| Lot 6 B/k//  [A] 1. FLUSH WALL  [ ] 2. ROOF  [ ] 3. FREE-STANDING  [ ] 4. PROJECTING  [ ] 5. OFF-PREMISE                                   | 0.5 Square Feet per each Line                           | ot of Building Facade e Feet x Street Frontage 5 Square Feet x Street Frontage                                                      |
| [ ] Externally Illuminated                                                                                                                 | [ ] Internally Illu                                     | minated Non-Illuminated                                                                                                             |
| (1 - 5) Area of Proposed Sign (1,2,4) Building Facade (1 - 4) Street Frontage (2,4,5) Height to Top of Sign (5) Distance from all Existing | Linear Feet //5 ' Linear Feet                           |                                                                                                                                     |
| Existing Signage/Type                                                                                                                      |                                                         | FOR OFFICE USE ONLY:                                                                                                                |
| FW                                                                                                                                         | 32_ Sq Ft                                               | Signage Allowed on Parcel                                                                                                           |
|                                                                                                                                            | Sq Ft                                                   | Building 230 74 Sq Ft                                                                                                               |
|                                                                                                                                            | Sq Ft                                                   | Free-Standing 97.5 Sq Ft                                                                                                            |
| Total Existing: _                                                                                                                          |                                                         | Total Allowed: 230 # Sq Ft                                                                                                          |
| COMMENTS:                                                                                                                                  |                                                         |                                                                                                                                     |
| a sketch of proposed and existing s easements, property lines, and le Department.                                                          | ignage including types, dir<br>ocations. All signs requ | gn permit is required for each sign. Attach mensions, lettering, abutting streets, alleys, tire a separate permit from the Building |
| Yould                                                                                                                                      | 7-12-95 Kar                                             | my Porta 7/18/95                                                                                                                    |

Signs BANNERS MACRETACS 

poomaey.

| 2 window<br>opport |                                        |
|--------------------|----------------------------------------|
|                    |                                        |
| 63   C+ C+ X       |                                        |
| 6000               | 015 4                                  |
|                    | Bob Smith Signs N Such                 |
| . 0                | 8"x4' existing: 106 m 4                |
| >                  | / 20° <del>* 3</del> 8° <del>* 3</del> |