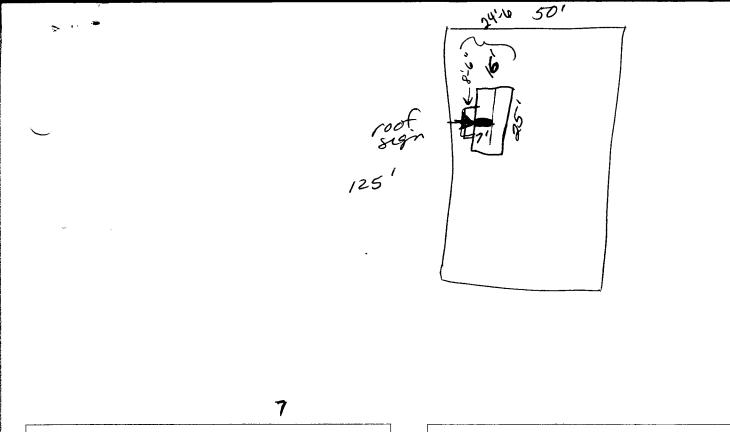

|                                                                                                                                         | CONTRACTO                                                            | r Bus's Stons                                                                           |    |
|-----------------------------------------------------------------------------------------------------------------------------------------|----------------------------------------------------------------------|-----------------------------------------------------------------------------------------|----|
| STREET ADDRESS 1203 Co                                                                                                                  | LICENSE NO                                                           | 2950157                                                                                 | <  |
| PROPERTY OWNER Jim hay a                                                                                                                | ADDRESS                                                              | 1055 LITE                                                                               | _  |
| OWNER ADDRESS 1203 Co                                                                                                                   | TELEPHONEN                                                           | NO 245 -7700                                                                            |    |
|                                                                                                                                         |                                                                      |                                                                                         | ų. |
|                                                                                                                                         | 2 Square Feet per Linear Foot of                                     | •                                                                                       |    |
|                                                                                                                                         | 2 Square Feet per Linear Foot of                                     | 0                                                                                       |    |
|                                                                                                                                         | 2 Traffic Lanes - 0.75 Square Fe<br>4 or more Traffic Lanes - 1.5 Sq |                                                                                         |    |
|                                                                                                                                         | 0.5 Square Feet per each Linear                                      |                                                                                         |    |
| 5. OFF-PREMISE                                                                                                                          |                                                                      | ot > 300 Square Feet or $< 15$ Square Feet                                              |    |
|                                                                                                                                         |                                                                      | 1                                                                                       |    |
| [] Externally Illuminated Per 2                                                                                                         | [ ] Internally Illumi                                                | nated [] Non-Illuminate                                                                 | d  |
| <ul> <li>(1 - 4) Street Frontage <u>125</u></li> <li>(2,4,5) Height to Top of Sign</li> <li>(5) Distance from all Existing (</li> </ul> | Linear Feet 50' or<br>Feet Clearance t<br>Off-Premise Signs within 6 | o Grade Feet                                                                            |    |
|                                                                                                                                         |                                                                      |                                                                                         |    |
| Existing Signage/Type                                                                                                                   | ~                                                                    | FOR OFFICE USE ONLY:                                                                    |    |
| Existing Signage/Type                                                                                                                   | Sq Ft                                                                | FOR OFFICE USE ONLY:<br>Signage Allowed on Parcel                                       |    |
| Existing Signage/Type                                                                                                                   | Sq Ft<br>Sq Ft                                                       |                                                                                         | t  |
| Existing Signage/Type                                                                                                                   | •                                                                    | Signage Allowed on Parcel                                                               |    |
| Existing Signage/Type                                                                                                                   | Sq Ft                                                                | Signage Allowed on Parcel<br>Building <u>50</u> Sq F                                    | t  |
| Total Existing:                                                                                                                         | Sq Ft<br>Sq Ft                                                       | Signage Allowed on Parcel<br>Building <u>50</u> Sq F<br>Free-Standing <u>187.5</u> Sq F | t  |

**NOTE:** No sign may exceed 300 square feet. A separate sign permit is required for each sign. Attach a sketch of proposed and existing signage including types, dimensions, lettering, abutting streets, alleys, easements, property lines, and locations. <u>All signs require a separate permit from the Building Department</u>.