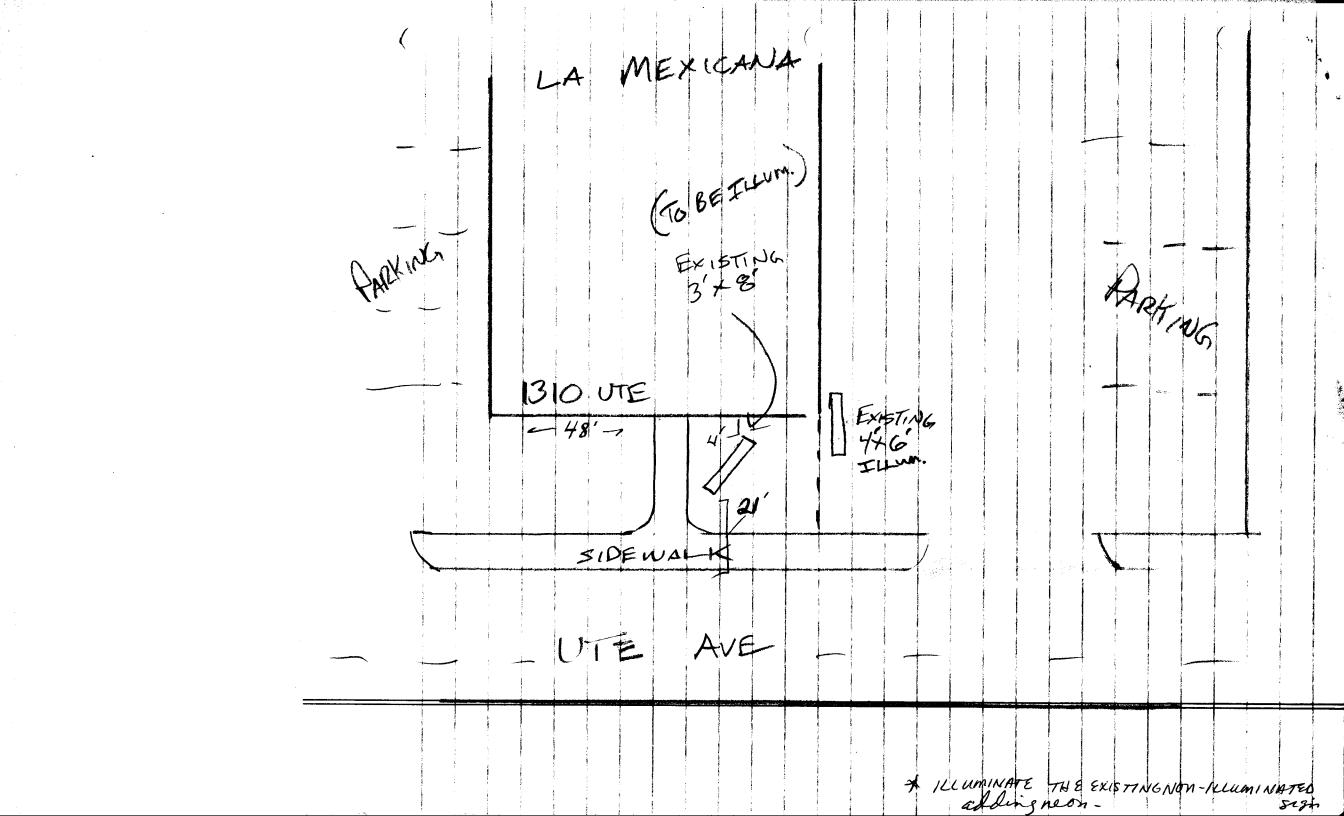

| Le # 30-84                                                                                                                                                     | SIGN PERMIT<br>Community Development D<br>250 North 5th Street<br>Grand Junction, CO 81501<br>(303) 244-1430 | Date S<br>Department FEE S<br>Tax S                                               | IIT NO<br>Submitted $10/3/95$<br>S $525.00$<br>chedule $2945 - 133 - 100$                                                                              |                 |
|----------------------------------------------------------------------------------------------------------------------------------------------------------------|--------------------------------------------------------------------------------------------------------------|-----------------------------------------------------------------------------------|--------------------------------------------------------------------------------------------------------------------------------------------------------|-----------------|
| BUSINESS NAME <u>La</u><br>STREET ADDRESS<br>PROPERTY OWNER <u>Pa</u><br>OWNER ADDRESS <u>13</u>                                                               | 1310 UTE<br>tsy Arguello                                                                                     | Image: T       CONTRACTOR         LICENSE NO          ADDRESS          TELEPHONEN | 2940406<br>2223 H.Rd                                                                                                                                   | <u>4 vice</u>   |
| [ ] 1. FLUSH WA<br>[ ] 2. ROOF<br>[ ] 3. FREE-STAN<br>[ ] 4. PROJECTIN<br>[ ] 5. OFF-PREM                                                                      | 2 Square<br>NDING 2 Traffic<br>4 or more<br>NG 0.5 Square                                                    | re Feet per each Linear                                                           | Building Facade<br>et x Street Frontage<br>uare Feet x Street Frontage                                                                                 | Feet            |
| Externally Illum                                                                                                                                               |                                                                                                              | Internally Illumi                                                                 | nated [] Non-Illun                                                                                                                                     | ninated         |
| <ul> <li>(1 - 5) Area of Prop</li> <li>(1,2,4) Building Fac</li> <li>(1 - 4) Street Fronta</li> <li>(2,4,5) Height to To</li> <li>(5) Distance from</li> </ul> | adeLinea<br>age50' Linear                                                                                    | Feet Clearance to                                                                 |                                                                                                                                                        |                 |
| Existing Signage/Typ<br>3 X 8<br>4 X 6                                                                                                                         | <u>e</u><br>24<br>24                                                                                         | <pre>✓ Sq Ft ✓ Sq Ft ✓ Sq Ft Sq Ft</pre>                                          | FOR OFFICE USE ONLY:<br><u>Signage Allowed on Parcel</u><br>Building<br>Free-Standing                                                                  |                 |
| Tota                                                                                                                                                           | Existing:                                                                                                    | Sq Ft                                                                             | Total Allowed:                                                                                                                                         | _ Sq Ft         |
| COMMENTS: TC                                                                                                                                                   | > FLLUMINA                                                                                                   | TE EXIST                                                                          | ING SGN FN                                                                                                                                             |                 |
| a sketch of proposed a                                                                                                                                         | nd existing signage inc                                                                                      | luding types, dimen                                                               | in file $# 30 - 84$ to<br>was not allowed,<br>permit is required for each sign.<br>sions, lettering, abutting streets,<br>a separate permit from the E | Attach, alleys, |