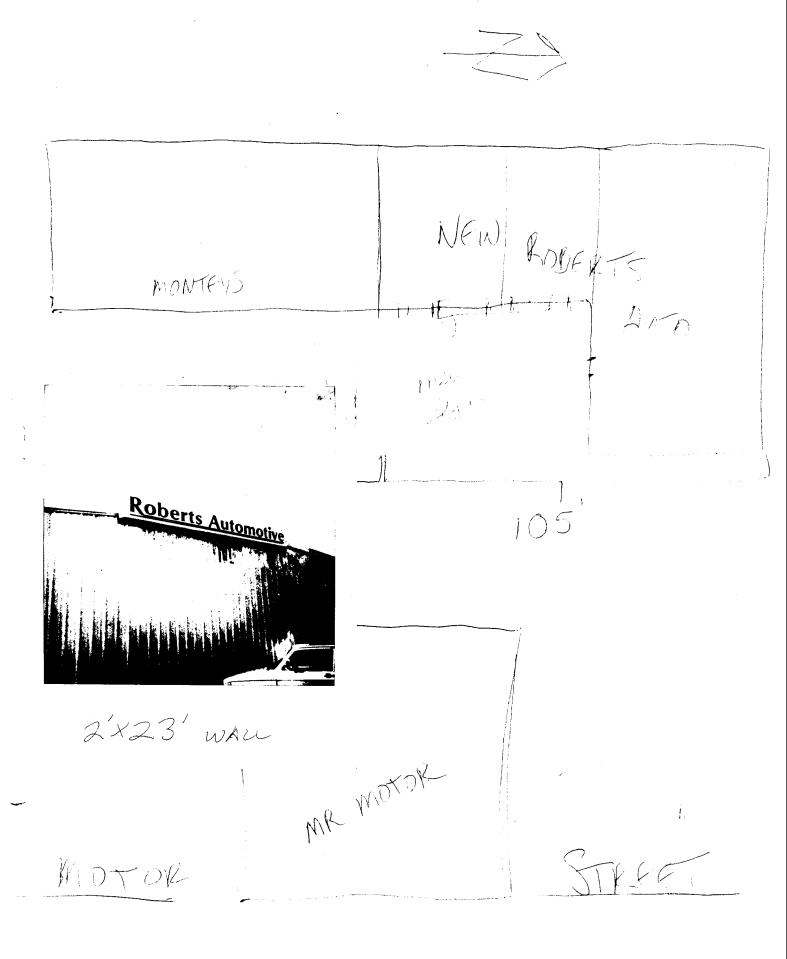

no change in use

| BUSINESS NAME ROBERTS AUTO STREET ADDRESS 1405 MOT PROPERTY OWNER OWNER ADDRESS                                                                                                                                                                                           | TOR ST. LICENSE NO_                                                                                                                                                                                                                                                                                                                                                                            | 148 INDEPENDENTAVE #109A                                                                                                                  |  |
|---------------------------------------------------------------------------------------------------------------------------------------------------------------------------------------------------------------------------------------------------------------------------|------------------------------------------------------------------------------------------------------------------------------------------------------------------------------------------------------------------------------------------------------------------------------------------------------------------------------------------------------------------------------------------------|-------------------------------------------------------------------------------------------------------------------------------------------|--|
| 1. FLUSH WALL 2. ROOF 3. FREE-STANDING 4. PROJECTING 5. OFF-PREMISE  [ ] Externally Illuminated                                                                                                                                                                           | 2 Square Feet per Linear Foot of Building Facade 2 Square Feet per Linear Foot of Building Facade 2 Traffic Lanes - 0.75 Square Feet x Street Frontage 4 or more Traffic Lanes - 1.5 Square Feet x Street Frontage 0.5 Square Feet per each Linear Foot of Building Facade See #3 Spacing Requirements; Not > 300 Square Feet or < 15 Square Feet  Internally Illuminated  [ ] Non-Illuminated |                                                                                                                                           |  |
| (1 - 5) Area of Proposed Sign 46 Square Feet $3 \times 23$ (1,2,4) Building Facade 41 Linear Feet (1 - 4) Street Frontage 62 Linear Feet (2,4,5) Height to Top of Sign Feet Clearance to Grade Feet (5) Distance from all Existing Off-Premise Signs within 600 Feet Feet |                                                                                                                                                                                                                                                                                                                                                                                                |                                                                                                                                           |  |
| Existing Signage/Type  ush wall 4 x 8 '  eady on Udg 4 x 8 '  FLUSH WAR 10 5 1600  E 5 1610 5 3'x8' & 4'x8'  Total Existing:  COMMENTS:                                                                                                                                   | 32 Sq Ft 32 Sq Ft 56 Sq Ft /10 Sq Ft                                                                                                                                                                                                                                                                                                                                                           | FOR OFFICE USE ONLY:  Signage Allowed on Parcel  Building Sq Ft  Free-Standing Sq Ft  Total Allowed: Sq Ft                                |  |
| a sketch of proposed and existing si                                                                                                                                                                                                                                      | ignage including types, dimenocations. All signs require                                                                                                                                                                                                                                                                                                                                       | permit is required for each sign. Attach asions, lettering, abutting streets, alleys, a separate permit from the Building broved By  Date |  |

back lot is 200 "
frontage on road 165"

NEW ROBERTS
AUTO monteys 105 76 MR WOTOR MOTOR

back lot is 200 c' frontage on road 165 L'