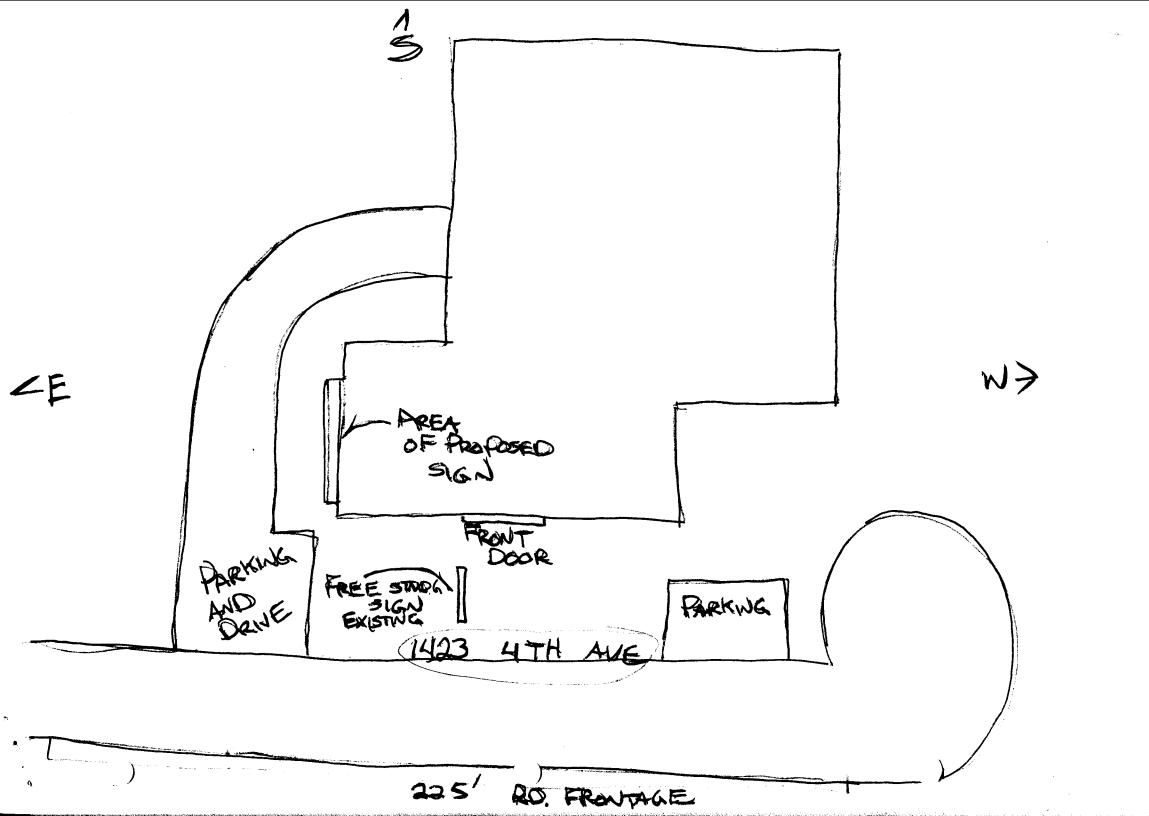

| BUSINESS NAME  STREET ADDRESS  PROPERTY OWNER RESOURCE NET OWNER ADDRESS  SS MANSON                                                                                                                                                                                                                                        | CONTRACTOR  LICENSE NO  LICENSE NO  LICENSE NO  TELEPHONE  ROJES  TELEPHONE  ROJES                                                                                                                                        | 2940406<br>2223 H D C.J.                                                                       |  |
|----------------------------------------------------------------------------------------------------------------------------------------------------------------------------------------------------------------------------------------------------------------------------------------------------------------------------|---------------------------------------------------------------------------------------------------------------------------------------------------------------------------------------------------------------------------|------------------------------------------------------------------------------------------------|--|
| [ ] 1. FLUSH WALL [ ] 2. ROOF [ ] 3. FREE-STANDING [ ] 4. PROJECTING [ ] 5. OFF-PREMISE                                                                                                                                                                                                                                    | 2 Square Feet per Linear Foot of Building Facade 2 Traffic Lanes - 0.75 Square Feet x Street Frontage 4 or more Traffic Lanes - 1.5 Square Feet x Street Frontage 0.5 Square Feet per each Linear Foot of Building Facade |                                                                                                |  |
| [ ] Externally Illuminated                                                                                                                                                                                                                                                                                                 | [] Internally Illuminated [4Non-Illuminated                                                                                                                                                                               |                                                                                                |  |
| (1 - 5) Area of Proposed Sign Square Feet  (1,2,4) Building Facade Street Linear Feet  (1 - 4) Street Frontage Linear Feet  (2,4,5) Height to Top of Sign Feet Clearance to Grade Feet  (5) Distance from all Existing Off-Premise Signs within 600 Feet Feet                                                              |                                                                                                                                                                                                                           |                                                                                                |  |
| Existing Signage/Type  1) FREE STIG D.F.  Total Evicting                                                                                                                                                                                                                                                                   | Sq Ft Sq Ft Sq Ft Sq Ft                                                                                                                                                                                                   | FOR OFFICE USE ONLY:  Signage Allowed on Parcel  Building 16 7 Sq Ft  Free-Standing 16 7 Sq Ft |  |
| Total Existing: 21 Sq Ft Total Allowed: 168, 75 Sq Ft  COMMENTS: REMOVE OLD TRUCK LOVO, REWSTALL  NEW 1 260 1 DIVINION SIGN                                                                                                                                                                                                |                                                                                                                                                                                                                           |                                                                                                |  |
| NOTE: No sign may exceed 300 square feet. A separate sign permit is required for each sign. Attach a sketch of proposed and existing signage including types, dimensions, lettering, abutting streets, alleys, easements, property lines, and locations. All signs require a separate permit from the Building Department. |                                                                                                                                                                                                                           |                                                                                                |  |
| Applicant's Signature                                                                                                                                                                                                                                                                                                      | 8 18 195 Kafuy<br>Date Ap                                                                                                                                                                                                 | proved By   Bate                                                                               |  |