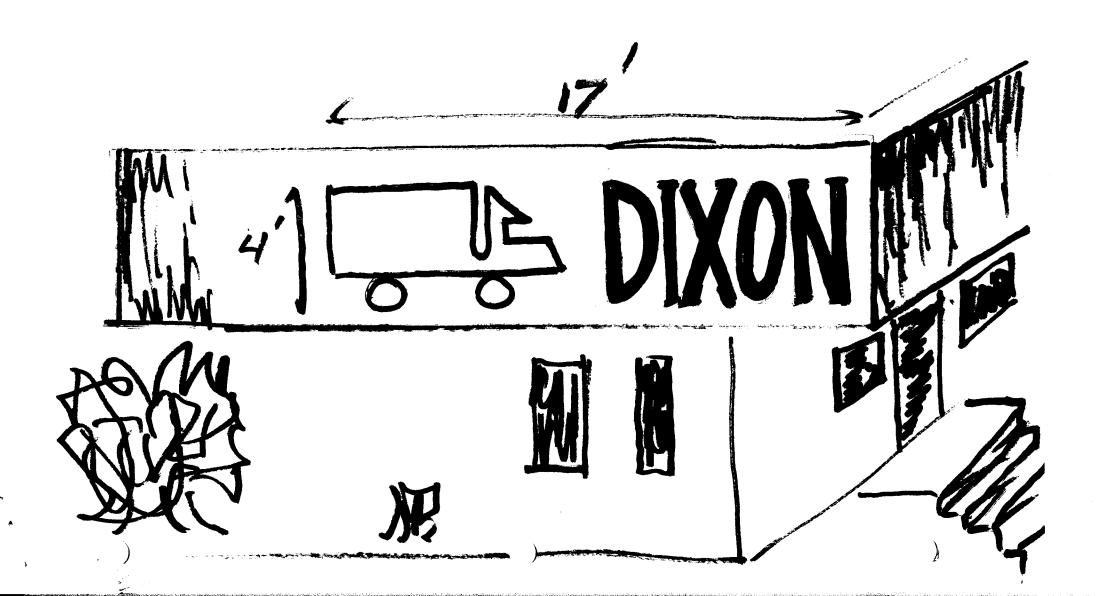

| BUSINESS NAME  STREET ADDRESS  PROPERTY OWNER RESOURCE NET OWNER ADDRESS  SS MANSON                                                                                                                                                                                                                                        | CONTRACTOR  LICENSE NO  LICENSE NO  LICENSE NO  TELEPHONE  ROJES  TELEPHONE  ROJES                                                                                                                                        | 2940406<br>2223 H D C.J.                                                                       |  |
|----------------------------------------------------------------------------------------------------------------------------------------------------------------------------------------------------------------------------------------------------------------------------------------------------------------------------|---------------------------------------------------------------------------------------------------------------------------------------------------------------------------------------------------------------------------|------------------------------------------------------------------------------------------------|--|
| [ ] 1. FLUSH WALL [ ] 2. ROOF [ ] 3. FREE-STANDING [ ] 4. PROJECTING [ ] 5. OFF-PREMISE                                                                                                                                                                                                                                    | 2 Square Feet per Linear Foot of Building Facade 2 Traffic Lanes - 0.75 Square Feet x Street Frontage 4 or more Traffic Lanes - 1.5 Square Feet x Street Frontage 0.5 Square Feet per each Linear Foot of Building Facade |                                                                                                |  |
| [ ] Externally Illuminated                                                                                                                                                                                                                                                                                                 | [] Internally Illuminated [4Non-Illuminated                                                                                                                                                                               |                                                                                                |  |
| (1 - 5) Area of Proposed Sign Square Feet  (1,2,4) Building Facade Street Linear Feet  (1 - 4) Street Frontage Linear Feet  (2,4,5) Height to Top of Sign Feet Clearance to Grade Feet  (5) Distance from all Existing Off-Premise Signs within 600 Feet Feet                                                              |                                                                                                                                                                                                                           |                                                                                                |  |
| Existing Signage/Type  1) FREE STIG D.F.  Total Evicting                                                                                                                                                                                                                                                                   | Sq Ft Sq Ft Sq Ft Sq Ft                                                                                                                                                                                                   | FOR OFFICE USE ONLY:  Signage Allowed on Parcel  Building 16 7 Sq Ft  Free-Standing 16 7 Sq Ft |  |
| Total Existing: 21 Sq Ft Total Allowed: 168, 75 Sq Ft  COMMENTS: REMOVE OLD TRUCK LOVO, REWSTALL  NEW 1 260 1 DIVINION SIGN                                                                                                                                                                                                |                                                                                                                                                                                                                           |                                                                                                |  |
| NOTE: No sign may exceed 300 square feet. A separate sign permit is required for each sign. Attach a sketch of proposed and existing signage including types, dimensions, lettering, abutting streets, alleys, easements, property lines, and locations. All signs require a separate permit from the Building Department. |                                                                                                                                                                                                                           |                                                                                                |  |
| Applicant's Signature                                                                                                                                                                                                                                                                                                      | 8 18 195 Kafuy<br>Date Ap                                                                                                                                                                                                 | proved By   Bate                                                                               |  |