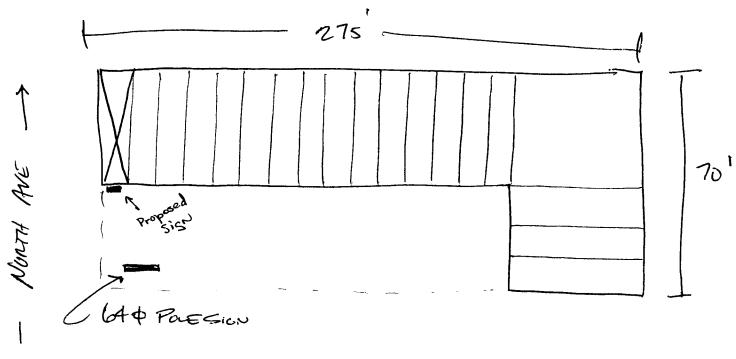

| BUSINESS NAME SACRED                    | 61813         | CONTRAC                                                                                                                     | CTOR BUDS SIGN             | کد                                        |  |
|-----------------------------------------|---------------|-----------------------------------------------------------------------------------------------------------------------------|----------------------------|-------------------------------------------|--|
| STREET ADDRESS 1460 NO                  | TH AVE        | LICENSE                                                                                                                     | NO 2950157                 |                                           |  |
| PROPERTY OWNER PICHANO                  | GORMAN        | <u>ADDRESS</u>                                                                                                              | 1055 UTE                   |                                           |  |
| owner address <u>1840</u> N.            | 1245          | _ TELEPHO                                                                                                                   | NENO <u>245-770</u> 6      | <b>)</b>                                  |  |
|                                         |               |                                                                                                                             |                            |                                           |  |
| I I DITICITATION                        | 2.6           |                                                                                                                             | -4 - C D'11' - F1          |                                           |  |
| [ ] 1. FLUSH WALL<br>2. ROOF            | =             | <ul><li>2 Square Feet per Linear Foot of Building Facade</li><li>2 Square Feet per Linear Foot of Building Facade</li></ul> |                            |                                           |  |
| 2. ROOF 3. FREE-STANDING                | =             | 2 Traffic Lanes - 0.75 Square Feet x Street Frontage                                                                        |                            |                                           |  |
|                                         |               | 4 or more Traffic Lanes - 1.5 Square Feet x Street Frontage                                                                 |                            |                                           |  |
| [ ] 4. PROJECTING                       | 0.5 Square    | 0.5 Square Feet per each Linear Foot of Building Facade                                                                     |                            |                                           |  |
| [ ] 5. OFF-PREMISE                      | See #3 Space  | See #3 Spacing Requirements; Not > 300 Square Feet or < 15 Square Feet                                                      |                            |                                           |  |
| [ ] Externally Illuminated              | M             | Internally Illu                                                                                                             | uminated [ ]               | Non-Illuminated                           |  |
| (1 - 5) Area of Proposed Sign           | 16            | Square Feet                                                                                                                 |                            | 14-a-00000-00-00-0-0-0-0-0-0-0-0-0-0-0-0- |  |
| (1,2,4) Building Facade 27              |               | _                                                                                                                           |                            |                                           |  |
| $(1-4)$ Street Frontage $\frac{27}{27}$ | <del></del>   |                                                                                                                             |                            |                                           |  |
| · · · · · · · · · · · · · · · · · · ·   | <del></del>   |                                                                                                                             | ce to Grade 10             | Feet                                      |  |
| (2,4,5) Height to Top of Sign           |               | Feet Clearan                                                                                                                | - · · · /-                 | -                                         |  |
| (5) Distance from all Exist             | ing Oii-Prem  | ise Signs with                                                                                                              | in 600 reet $\frac{P/A}{}$ | _ Feet                                    |  |
| Existing Signage/Type                   |               |                                                                                                                             | FOR OFFICE US              | E ONLY:                                   |  |
| Frex Paranovit                          | SAH           | Sq Ft                                                                                                                       | Signage Allowed            | on Parcel -15th                           |  |
| Negri you                               |               |                                                                                                                             | 1                          | SUCEE                                     |  |
|                                         | -             | _ Sq Ft                                                                                                                     | Building 550               |                                           |  |
|                                         | <del>-</del>  | _ Sq Ft                                                                                                                     | Free-Standing 2            | O G Sq Ft                                 |  |
| Total Existing:                         | /QM           | Sq Ft                                                                                                                       | Total Allowed: _           | 550 Sq Ft                                 |  |
| <u>.</u>                                | ROOF          | _                                                                                                                           |                            |                                           |  |
| COMMENTS: EXISTING                      | · V SIGNA     | SE TO BE                                                                                                                    | REMOVED                    |                                           |  |
|                                         |               |                                                                                                                             |                            |                                           |  |
|                                         | <del></del>   |                                                                                                                             |                            | <del></del>                               |  |
|                                         |               |                                                                                                                             |                            |                                           |  |
| NOTE: No sign may exceed 30             | O sauare feet | A sanarata si                                                                                                               | an nermit is required for  | each sian Attach                          |  |
| a sketch of proposed and existing       | -             | -                                                                                                                           | <del>-</del> -             | •                                         |  |
| easements, property lines, and          |               |                                                                                                                             |                            |                                           |  |
| Department.                             | - · ·         |                                                                                                                             |                            |                                           |  |
| 7/ 1//                                  |               |                                                                                                                             | 1                          |                                           |  |
| 1/2/1//                                 | Ann           | 2- 9h                                                                                                                       | 11/4/2                     |                                           |  |
| MYM                                     | 9021-9        |                                                                                                                             | AUX                        | 6-21-95                                   |  |
| Applicant's Signature                   | Date          | l                                                                                                                           | Approved B                 | Date                                      |  |