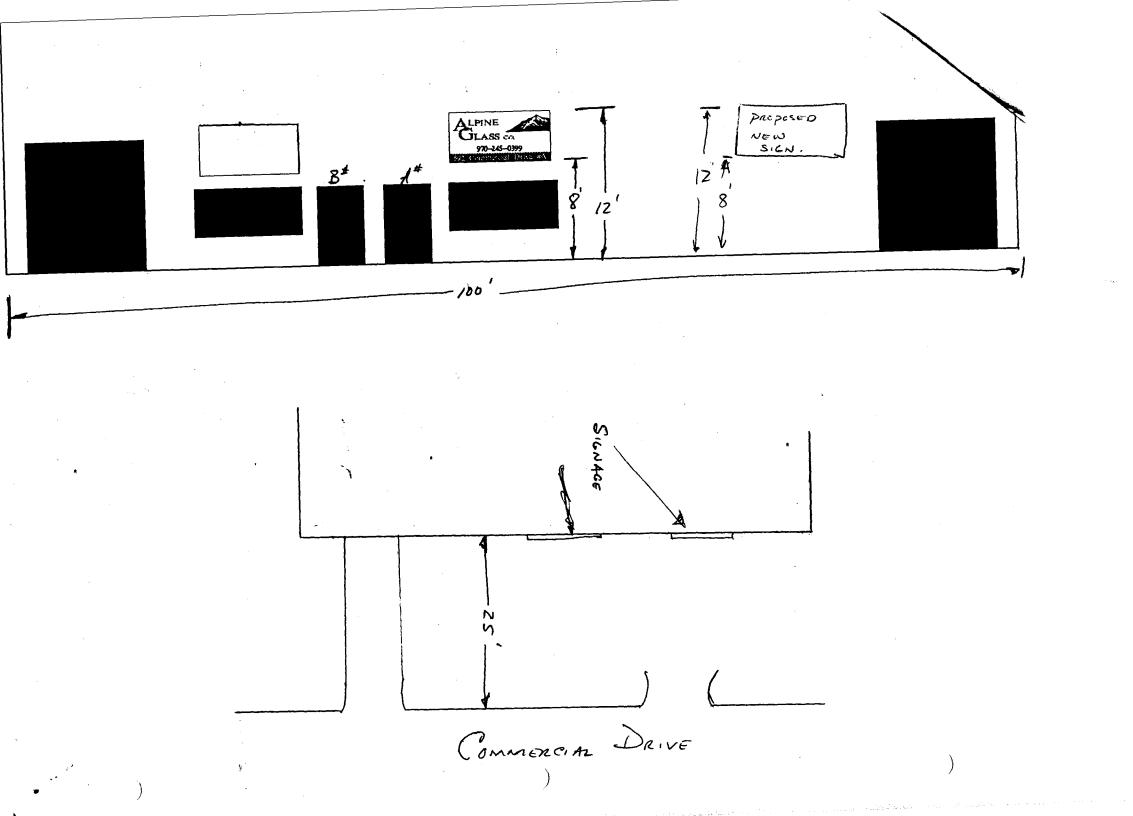

| (655) 2312                                                                                                  |                                                                                                                             |                             |                        |  |
|-------------------------------------------------------------------------------------------------------------|-----------------------------------------------------------------------------------------------------------------------------|-----------------------------|------------------------|--|
| BUSINESS NAME ADONE                                                                                         | GLASS CO                                                                                                                    | ONTRACTOR 516A              | is First               |  |
| STREET ADDRESS 592 N. Con                                                                                   |                                                                                                                             |                             |                        |  |
| PROPERTY OWNER                                                                                              |                                                                                                                             |                             |                        |  |
| OWNER ADDRESS                                                                                               | TELEPHONENO 256-1877                                                                                                        |                             |                        |  |
|                                                                                                             |                                                                                                                             |                             |                        |  |
| X 1. FLUSH WALL                                                                                             | 2 Square Feet per Li                                                                                                        | inone Foot of Building Food | 10                     |  |
| [ ] 2. ROOF                                                                                                 | <ul><li>2 Square Feet per Linear Foot of Building Facade</li><li>2 Square Feet per Linear Foot of Building Facade</li></ul> |                             |                        |  |
| [ ] 3. FREE-STANDING                                                                                        | 2 Traffic Lanes - 0.75 Square Feet x Street Frontage                                                                        |                             |                        |  |
|                                                                                                             | 4 or more Traffic Lanes - 1.5 Square Feet x Street Frontage                                                                 |                             |                        |  |
| [ ] 4. PROJECTING                                                                                           | 0.5 Square Feet per each Linear Foot of Building Facade                                                                     |                             |                        |  |
| [ ] 5. OFF-PREMISE                                                                                          | See #3 Spacing Requirements; Not > 300 Square Feet or < 15 Square Feet                                                      |                             |                        |  |
| [ ] Externally Illuminated                                                                                  | [ ] Internally Illuminated Non-Illuminated                                                                                  |                             |                        |  |
| (1 - 5) Area of Proposed Sign                                                                               | 32 Square                                                                                                                   | Feet                        |                        |  |
| (1,2,4) Building Facade /OO Linear Feet                                                                     |                                                                                                                             |                             |                        |  |
| (1 - 4) Street Frontage /OO Linear Feet                                                                     |                                                                                                                             |                             |                        |  |
| (2,4,5) Height to Top of Sign                                                                               | <del></del>                                                                                                                 | lagrance to Grade           | 8. Feet                |  |
|                                                                                                             |                                                                                                                             |                             |                        |  |
| (5) Distance from all Existing                                                                              | g OII-Premise Sign                                                                                                          | is within 600 Feet          | Feet                   |  |
| Existing Signage/Type                                                                                       |                                                                                                                             | FOR OF                      | FICE USE ONLY:         |  |
| #B TENANT                                                                                                   | 32 Sq F                                                                                                                     | t <u>Signage A</u>          | Allowed on Parcel      |  |
| ADDINE GLASS                                                                                                | 32 Sq F                                                                                                                     | t Building                  | 200 Sq Ft              |  |
|                                                                                                             | Sq F                                                                                                                        |                             |                        |  |
|                                                                                                             |                                                                                                                             |                             | 1                      |  |
| Total Existing: _                                                                                           | <i>64</i> Sq F                                                                                                              | t Total Alle                | owed: <u>200</u> Sq Ft |  |
| COMMENTS:                                                                                                   |                                                                                                                             |                             |                        |  |
| COMMENTS:                                                                                                   |                                                                                                                             |                             |                        |  |
|                                                                                                             |                                                                                                                             |                             |                        |  |
|                                                                                                             |                                                                                                                             |                             |                        |  |
|                                                                                                             |                                                                                                                             |                             |                        |  |
| NOTE: No sign may exceed 300 s                                                                              |                                                                                                                             |                             | _                      |  |
| a sketch of proposed and existing signage including types, dimensions, lettering, abutting streets, alleys, |                                                                                                                             |                             |                        |  |
| easements, property lines, and locations. All signs require a separate permit from the Building             |                                                                                                                             |                             |                        |  |
| Department.                                                                                                 |                                                                                                                             |                             |                        |  |
| 1/2-1/1/200                                                                                                 |                                                                                                                             |                             |                        |  |
| 1 1 m fr 7/18/95 RSE- RF 1/18/95                                                                            |                                                                                                                             |                             |                        |  |
| Applicant's Signature Date Approved By Date                                                                 |                                                                                                                             |                             |                        |  |