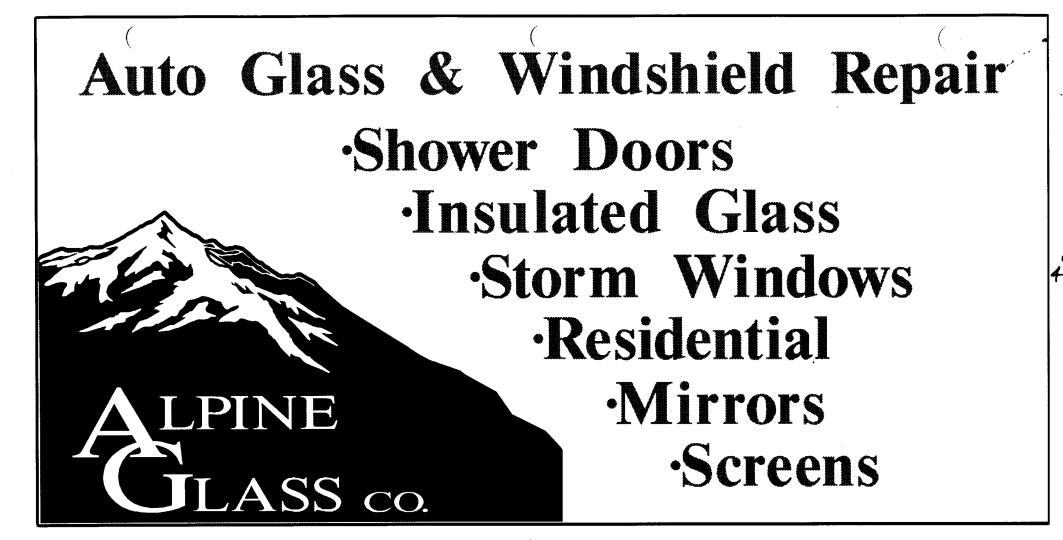

| (655) 2312                                                                                                  |                                                                                                                             |                             |                        |  |
|-------------------------------------------------------------------------------------------------------------|-----------------------------------------------------------------------------------------------------------------------------|-----------------------------|------------------------|--|
| BUSINESS NAME ADONE                                                                                         | GLASS CO                                                                                                                    | ONTRACTOR 516A              | is First               |  |
| STREET ADDRESS 592 N. Con                                                                                   |                                                                                                                             |                             |                        |  |
| PROPERTY OWNER                                                                                              |                                                                                                                             |                             |                        |  |
| OWNER ADDRESS                                                                                               | TELEPHONENO 256-1877                                                                                                        |                             |                        |  |
|                                                                                                             |                                                                                                                             |                             |                        |  |
| X 1. FLUSH WALL                                                                                             | 2 Square Feet per Li                                                                                                        | inone Foot of Building Food | 10                     |  |
| [ ] 2. ROOF                                                                                                 | <ul><li>2 Square Feet per Linear Foot of Building Facade</li><li>2 Square Feet per Linear Foot of Building Facade</li></ul> |                             |                        |  |
| [ ] 3. FREE-STANDING                                                                                        | 2 Traffic Lanes - 0.75 Square Feet x Street Frontage                                                                        |                             |                        |  |
|                                                                                                             | 4 or more Traffic Lanes - 1.5 Square Feet x Street Frontage                                                                 |                             |                        |  |
| [ ] 4. PROJECTING                                                                                           | 0.5 Square Feet per each Linear Foot of Building Facade                                                                     |                             |                        |  |
| [ ] 5. OFF-PREMISE                                                                                          | See #3 Spacing Requirements; Not > 300 Square Feet or < 15 Square Feet                                                      |                             |                        |  |
| [ ] Externally Illuminated                                                                                  | [ ] Internally Illuminated Non-Illuminated                                                                                  |                             |                        |  |
| (1 - 5) Area of Proposed Sign                                                                               | 32 Square                                                                                                                   | Feet                        |                        |  |
| (1,2,4) Building Facade /OO Linear Feet                                                                     |                                                                                                                             |                             |                        |  |
| (1 - 4) Street Frontage /OO Linear Feet                                                                     |                                                                                                                             |                             |                        |  |
| (2,4,5) Height to Top of Sign                                                                               | <del></del>                                                                                                                 | lagrance to Grade           | 8. Feet                |  |
|                                                                                                             |                                                                                                                             |                             |                        |  |
| (5) Distance from all Existing                                                                              | g OII-Premise Sign                                                                                                          | is within 600 Feet          | Feet                   |  |
| Existing Signage/Type                                                                                       |                                                                                                                             | FOR OF                      | FICE USE ONLY:         |  |
| #B TENANT                                                                                                   | 32 Sq F                                                                                                                     | t <u>Signage A</u>          | Allowed on Parcel      |  |
| ADDINE GLASS                                                                                                | 32 Sq F                                                                                                                     | t Building                  | 200 Sq Ft              |  |
|                                                                                                             | Sq F                                                                                                                        |                             |                        |  |
|                                                                                                             |                                                                                                                             |                             | 1                      |  |
| Total Existing: _                                                                                           | <i>64</i> Sq F                                                                                                              | t Total Alle                | owed: <u>200</u> Sq Ft |  |
| COMMENTS:                                                                                                   |                                                                                                                             |                             |                        |  |
| COMMENTS:                                                                                                   |                                                                                                                             |                             |                        |  |
|                                                                                                             |                                                                                                                             |                             |                        |  |
|                                                                                                             |                                                                                                                             |                             |                        |  |
|                                                                                                             |                                                                                                                             |                             |                        |  |
| NOTE: No sign may exceed 300 s                                                                              |                                                                                                                             |                             | _                      |  |
| a sketch of proposed and existing signage including types, dimensions, lettering, abutting streets, alleys, |                                                                                                                             |                             |                        |  |
| easements, property lines, and locations. All signs require a separate permit from the Building             |                                                                                                                             |                             |                        |  |
| Department.                                                                                                 |                                                                                                                             |                             |                        |  |
| 1/2-1/1/200                                                                                                 |                                                                                                                             |                             |                        |  |
| 1 1 m fr 7/18/95 RSE- RF 1/18/95                                                                            |                                                                                                                             |                             |                        |  |
| Applicant's Signature Date Approved By Date                                                                 |                                                                                                                             |                             |                        |  |