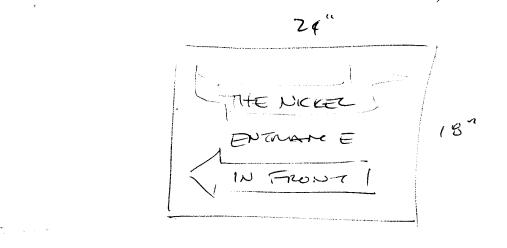

NOTE: No sign may exceed 300 square feet. A separate sign permit is required for each sign. Attach a sketch of proposed and existing signage including types, dimensions, lettering, abutting streets, alleys, easements, property lines, and locations. <u>All signs require a separate permit from the Building</u> Department.