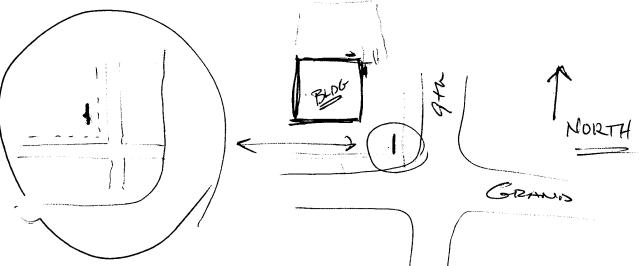

NOTE: No sign may exceed 300 square feet. A separate sign permit is required for each sign. Attach a sketch of proposed and existing signage including types, dimensions, lettering, abutting streets, alleys, easements, property lines, and locations. <u>All signs require a separate permit from the Building</u> Department.