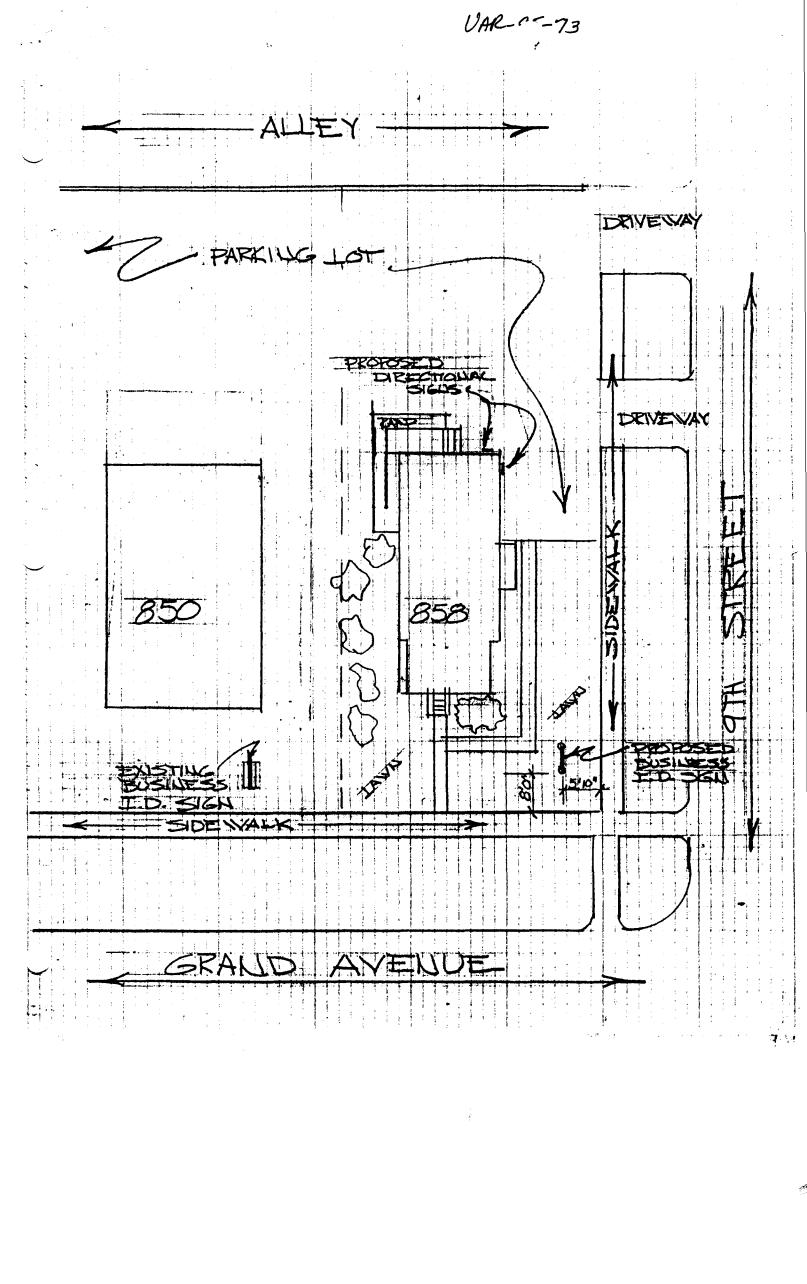

NOTE: No sign may exceed 300 square feet. A separate sign permit is required for each sign. Attach a sketch of proposed and existing signage including types, dimensions, lettering, abutting streets, alleys, easements, property lines, and locations. <u>All signs require a separate permit from the Building</u> Department.