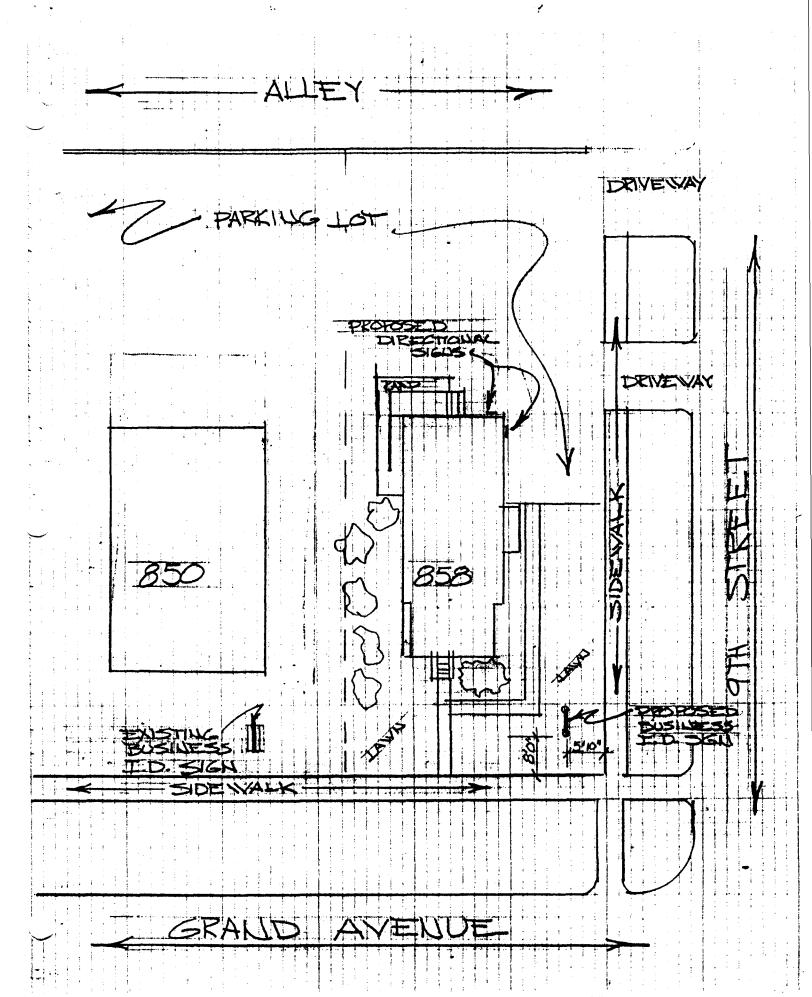

| BUSINESS NAME THE NICKL                                                                     | € CONTRACTOR                                                                                                                    | 7305 SIGNS                                                 |  |
|---------------------------------------------------------------------------------------------|---------------------------------------------------------------------------------------------------------------------------------|------------------------------------------------------------|--|
| STREET ADDRESS 858 628                                                                      |                                                                                                                                 | LICENSE NO 2950157  ADDRESS 1055 UTE AUE                   |  |
| PROPERTY OWNER CYNTHIA F                                                                    |                                                                                                                                 |                                                            |  |
| OWNER ADDRESS SAME TELEPHONENO 245-7700                                                     |                                                                                                                                 |                                                            |  |
|                                                                                             |                                                                                                                                 |                                                            |  |
| 1. FLUSH WALL                                                                               | 2 Square Feet per Linear Foot of Building Facade                                                                                |                                                            |  |
| [ ] 2. ROOF                                                                                 | 2 Square Feet per Linear Foot of Building Facade                                                                                |                                                            |  |
| [ ] 3. FREE-STANDING                                                                        | 2 Traffic Lanes - 0.75 Square Feet x Street Frontage                                                                            |                                                            |  |
| [ ] 4. PROJECTING                                                                           | 4 or more Traffic Lanes - 1.5 Square Feet x Street Frontage                                                                     |                                                            |  |
| [ ] 5. OFF-PREMISE                                                                          | 0.5 Square Feet per each Linear Foot of Building Facade  See #3 Spacing Requirements; Not > 300 Square Feet or < 15 Square Feet |                                                            |  |
| [ ] 3. OFF-I RESIDED See #3 Spacing Requirements, Not > 300 Square Feet of < 13 Square Feet |                                                                                                                                 |                                                            |  |
| [ ] Externally Illuminated                                                                  | [ ] Internally Illuminated [ Non-Illuminated                                                                                    |                                                            |  |
| (1 - 5) Area of Proposed Sign                                                               | 7,5 Square Feet                                                                                                                 |                                                            |  |
| (1,2,4) Building Facade 65 Linear Feet                                                      |                                                                                                                                 |                                                            |  |
| (1 - 4) Street Frontage Linear Feet                                                         |                                                                                                                                 |                                                            |  |
| <del>-</del>                                                                                | Feet Clearance to                                                                                                               | Grade Feet                                                 |  |
|                                                                                             | g Off-Premise Signs within 60                                                                                                   |                                                            |  |
| (c) Distance from an Emission                                                               | 5 OII I I I I I I I I I I I I I I I I I                                                                                         | 1                                                          |  |
| Existing Signage/Type                                                                       |                                                                                                                                 | FOR OFFICE USE ONLY:                                       |  |
|                                                                                             | Sq Ft                                                                                                                           | Signage Allowed on Parcel                                  |  |
|                                                                                             | Sq Ft                                                                                                                           | Building 13 4 Sq Ft                                        |  |
|                                                                                             | Sq Ft                                                                                                                           | Free-Standing 1/3/19/00 Ft                                 |  |
| Total Existing:                                                                             | Sq Ft                                                                                                                           | Total Allowed: And Or Sq Ft                                |  |
|                                                                                             | <u> </u>                                                                                                                        | <del>1/31/21/20 / \                                 </del> |  |
| COMMENTS: Variance Max 25ft signage as per File # 95-73                                     |                                                                                                                                 |                                                            |  |
|                                                                                             | 3 8                                                                                                                             |                                                            |  |
|                                                                                             |                                                                                                                                 | ***************************************                    |  |
|                                                                                             |                                                                                                                                 |                                                            |  |
| NOTE: No sign may exceed 300 s                                                              | square feet A senarate sion n                                                                                                   | ermit is required for each sign. Attach                    |  |
| a sketch of proposed and existing s                                                         | ignage including types, dimen-                                                                                                  | sions, lettering, abutting streets, alleys,                |  |
|                                                                                             |                                                                                                                                 | a separate permit from the Building                        |  |
| Department.                                                                                 |                                                                                                                                 |                                                            |  |
|                                                                                             |                                                                                                                                 |                                                            |  |
| 1 M H M (                                                                                   | 3/2/ecm M                                                                                                                       |                                                            |  |