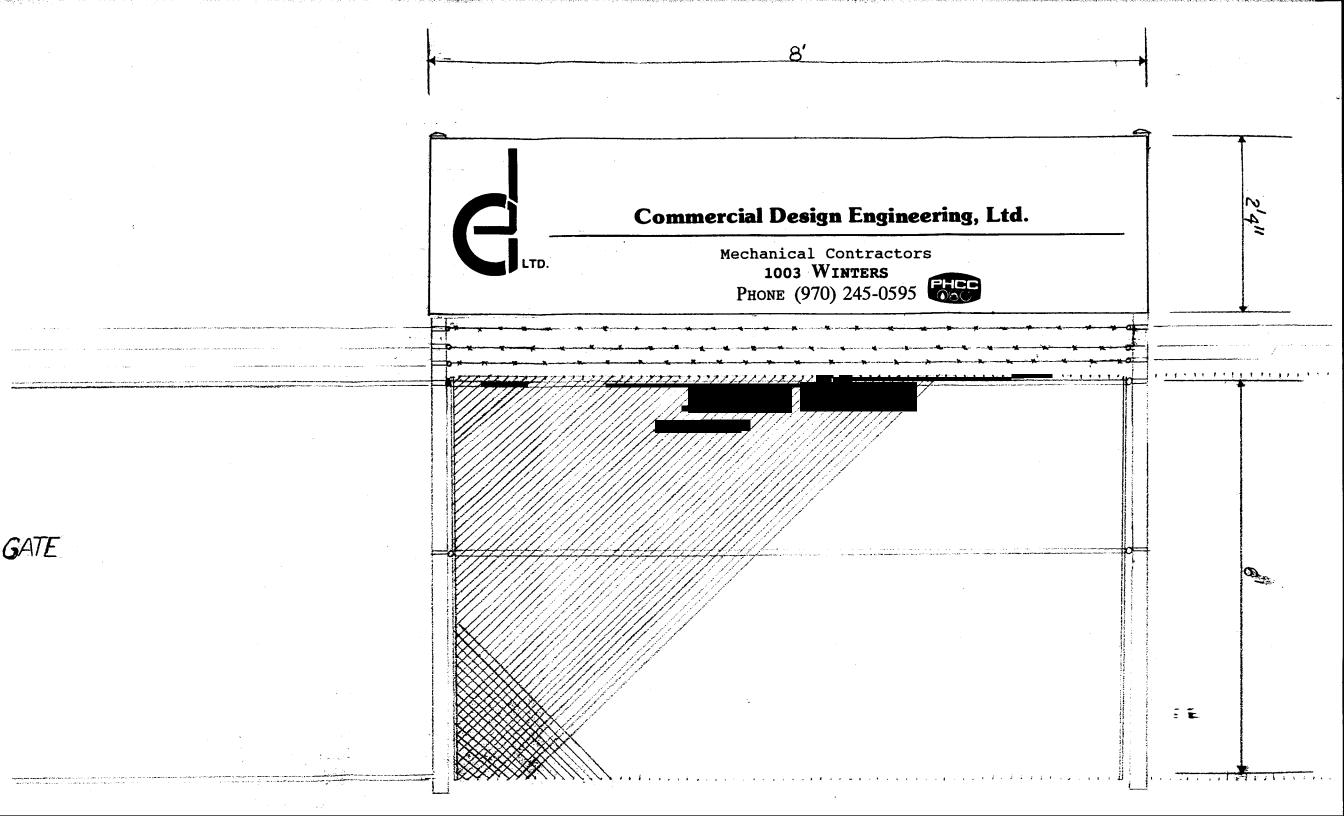

| BUSINESS NAME ComeR STREET ADDRESS 1003 1111 | nters Ave LICENSE NO                                                                                                | Dectean Neon                                |  |
|----------------------------------------------|---------------------------------------------------------------------------------------------------------------------|---------------------------------------------|--|
| PROPERTY OWNER B: 11 Floor                   |                                                                                                                     | 495 Industrial Bluck                        |  |
| OWNER ADDRESS 1003 W                         | /1 \                                                                                                                | 0 242-7843                                  |  |
|                                              |                                                                                                                     |                                             |  |
| [ ] 1. FLUSH WALL                            | 2 Square Feet per Linear Foot of Building Facade                                                                    |                                             |  |
| [ ] 2. ROOF                                  | 2 Square Feet per Linear Foot of Building Facade                                                                    |                                             |  |
| 3. FREE-STANDING                             | 2 Traffic Lanes - 0.75 Square Feet x Street Frontage                                                                |                                             |  |
| [ ] 4. PROJECTING                            | 4 or more Traffic Lanes - 1.5 Square Feet x Street Frontage 0.5 Square Feet per each Linear Foot of Building Facade |                                             |  |
| [ ] 5. OFF-PREMISE                           | See #3 Spacing Requirements; Not > 300 Square Feet or < 15 Square Feet                                              |                                             |  |
| [ ] Externally Illuminated                   | [ ] Internally Illuminated [×] Non-Illuminated                                                                      |                                             |  |
| (1 - 5) Area of Proposed Sign                | 16 Square Feet                                                                                                      |                                             |  |
| (1,2,4) Building Facade -                    | Linear Feet                                                                                                         |                                             |  |
| (1 - 4) Street Frontage 90'                  | <del></del>                                                                                                         |                                             |  |
| (2,4,5) Height to Top of Sign                |                                                                                                                     | Grade 8' Feet                               |  |
|                                              | ng Off-Premise Signs within 60                                                                                      | 3/                                          |  |
|                                              | -                                                                                                                   |                                             |  |
| Existing Signage/Type                        |                                                                                                                     | FOR OFFICE USE ONLY:                        |  |
|                                              | Sq Ft                                                                                                               | Signage Allowed on Parcel                   |  |
|                                              | Sq Ft                                                                                                               | Building Sq Ft                              |  |
|                                              | Sq Ft                                                                                                               | Free-Standing 68 Sq Ft                      |  |
| Total Existing:                              | Sq Ft                                                                                                               | Total Allowed: <u>68</u> Sq Ft              |  |
| COMMENTS:                                    |                                                                                                                     |                                             |  |
|                                              |                                                                                                                     |                                             |  |
|                                              |                                                                                                                     |                                             |  |
|                                              |                                                                                                                     |                                             |  |
| NOTE: No sign may exceed 300                 | square feet. A separate sign p                                                                                      | ermit is required for each sign. Attach     |  |
| a sketch of proposed and existing            | signage including types, dimen                                                                                      | sions, lettering, abutting streets, alleys, |  |
| ·                                            | locations. All signs require                                                                                        | a separate permit from the Building         |  |
| Department.                                  |                                                                                                                     |                                             |  |
| <b>a a a a</b>                               | DAN AR                                                                                                              |                                             |  |
| MattTack                                     | 3-30-95                                                                                                             | 3-30-95                                     |  |
| Applicant's Signature                        | Date / Ann                                                                                                          | roved Ry Data                               |  |