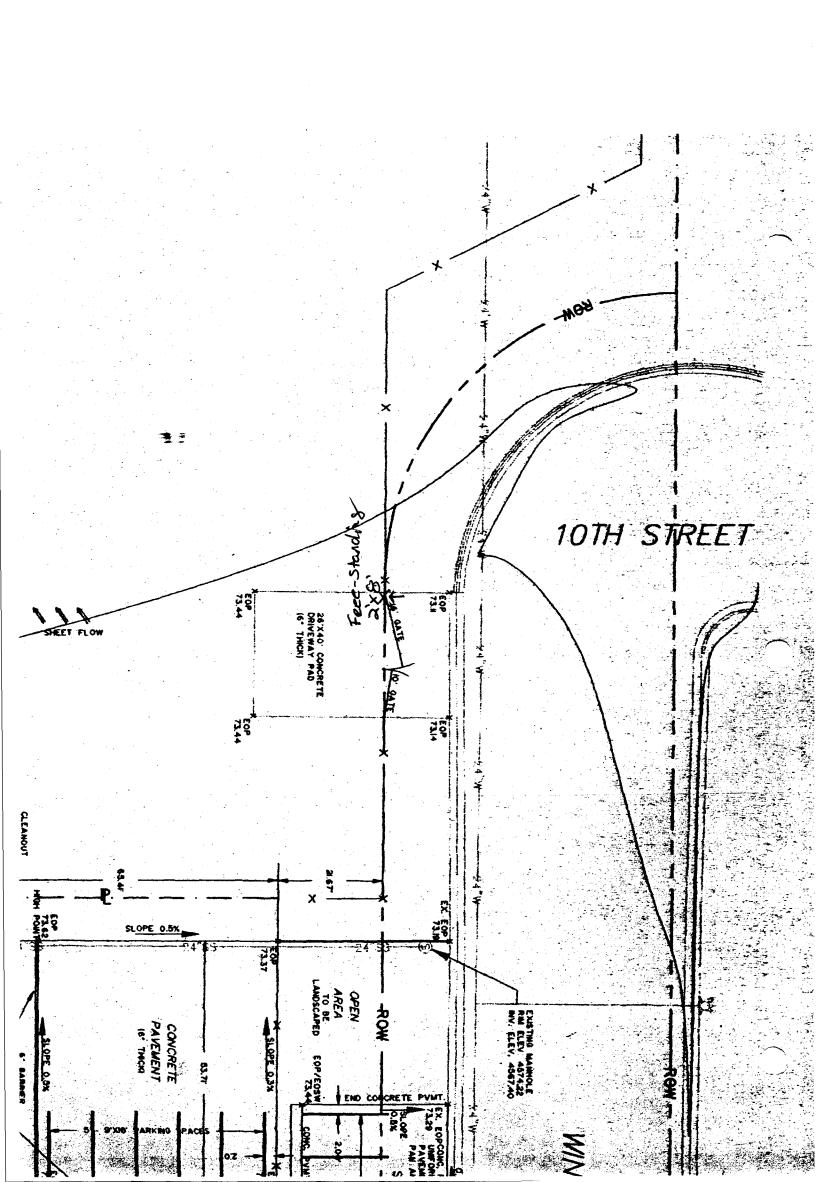

| BUSINESS NAME ComeR STREET ADDRESS 1003 1111 | nters Ave LICENSE NO                                                                                                | Dectean Neon                                |  |
|----------------------------------------------|---------------------------------------------------------------------------------------------------------------------|---------------------------------------------|--|
| PROPERTY OWNER B: 11 Floor                   |                                                                                                                     | 495 Industrial Bluck                        |  |
| OWNER ADDRESS 1003 W                         | /1 \                                                                                                                | 0 242-7843                                  |  |
|                                              |                                                                                                                     |                                             |  |
| [ ] 1. FLUSH WALL                            | 2 Square Feet per Linear Foot of Building Facade                                                                    |                                             |  |
| [ ] 2. ROOF                                  | 2 Square Feet per Linear Foot of Building Facade                                                                    |                                             |  |
| 3. FREE-STANDING                             | 2 Traffic Lanes - 0.75 Square Feet x Street Frontage                                                                |                                             |  |
| [ ] 4. PROJECTING                            | 4 or more Traffic Lanes - 1.5 Square Feet x Street Frontage 0.5 Square Feet per each Linear Foot of Building Facade |                                             |  |
| [ ] 5. OFF-PREMISE                           | See #3 Spacing Requirements; Not > 300 Square Feet or < 15 Square Feet                                              |                                             |  |
| [ ] Externally Illuminated                   | [ ] Internally Illuminated [×] Non-Illuminated                                                                      |                                             |  |
| (1 - 5) Area of Proposed Sign                | 16 Square Feet                                                                                                      |                                             |  |
| (1,2,4) Building Facade -                    | Linear Feet                                                                                                         |                                             |  |
| (1 - 4) Street Frontage 90'                  | <del></del>                                                                                                         |                                             |  |
| (2,4,5) Height to Top of Sign                |                                                                                                                     | Grade 8' Feet                               |  |
|                                              | ng Off-Premise Signs within 60                                                                                      | 3/                                          |  |
|                                              | -                                                                                                                   |                                             |  |
| Existing Signage/Type                        |                                                                                                                     | FOR OFFICE USE ONLY:                        |  |
|                                              | Sq Ft                                                                                                               | Signage Allowed on Parcel                   |  |
|                                              | Sq Ft                                                                                                               | Building Sq Ft                              |  |
|                                              | Sq Ft                                                                                                               | Free-Standing 68 Sq Ft                      |  |
| Total Existing:                              | Sq Ft                                                                                                               | Total Allowed: <u>68</u> Sq Ft              |  |
| COMMENTS:                                    |                                                                                                                     |                                             |  |
|                                              |                                                                                                                     |                                             |  |
|                                              |                                                                                                                     |                                             |  |
|                                              |                                                                                                                     |                                             |  |
| NOTE: No sign may exceed 300                 | square feet. A separate sign p                                                                                      | ermit is required for each sign. Attach     |  |
| a sketch of proposed and existing            | signage including types, dimen                                                                                      | sions, lettering, abutting streets, alleys, |  |
| ·                                            | locations. All signs require                                                                                        | a separate permit from the Building         |  |
| Department.                                  |                                                                                                                     |                                             |  |
| <b>a a a a</b>                               | DAN AR                                                                                                              |                                             |  |
| MattTack                                     | 3-30-95                                                                                                             | 3-30-95                                     |  |
| Applicant's Signature                        | Date / Ann                                                                                                          | roved Ry Data                               |  |