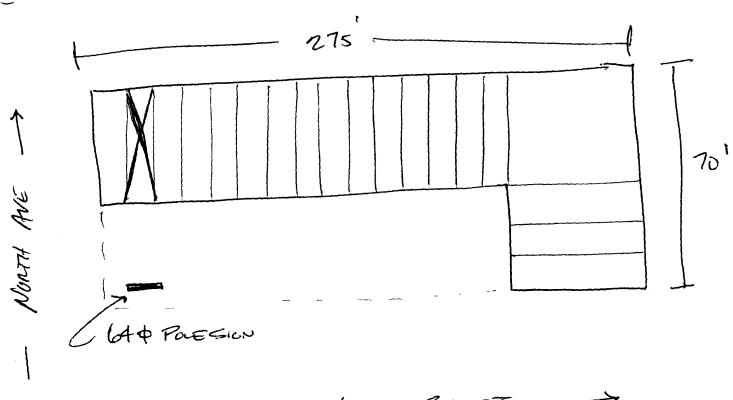

| BUSINESS NAME G.J. LIBOUTY    |                                                                                                                     | R BUD'S SIGNS                                |  |
|-------------------------------|---------------------------------------------------------------------------------------------------------------------|----------------------------------------------|--|
| STREET ADDRESS 1460 NOWTH     | <del></del>                                                                                                         | 1950157                                      |  |
|                               | GOVEMAN ADDRESS                                                                                                     | 1053 1/6                                     |  |
| OWNER ADDRESS //YU N. /3      | 274. TELEPHONE                                                                                                      | NO 245-7700                                  |  |
|                               |                                                                                                                     |                                              |  |
| [ ] 1. FLUSH WALL             | 2 Square Feet per Linear Foot of Building Facade                                                                    |                                              |  |
| 2. ROOF                       | 2 Square Feet per Linear Foot of Building Facade                                                                    |                                              |  |
| † 3. FREE-STANDING            | 2 Traffic Lanes - 0.75 Square Feet x Street Frontage                                                                |                                              |  |
| [ ] 4. PROJECTING             | 4 or more Traffic Lanes - 1.5 Square Feet x Street Frontage 0.5 Square Feet per each Linear Foot of Building Facade |                                              |  |
| [ ] 5. OFF-PREMISE            | See #3 Spacing Requirements; Not > 300 Square Feet or < 15 Square Feet                                              |                                              |  |
|                               |                                                                                                                     |                                              |  |
| [ ] Externally Illuminated    | M Internally Illumi                                                                                                 | nated [ ] Non-Illuminated                    |  |
| (1 - 5) Area of Proposed Sign | /6 Square Feet                                                                                                      |                                              |  |
| (1,2,4) Building Facade $27$  | · ·                                                                                                                 |                                              |  |
| (1-4) Street Frontage $276$   | <del></del>                                                                                                         |                                              |  |
| (2,4,5) Height to Top of Sign | /2 Feet Clearance                                                                                                   | to Grade /Ø Feet                             |  |
|                               | g Off-Premise Signs within                                                                                          | <u> </u>                                     |  |
| (5) Distance from an Existing | g OII-I Temise Signs within (                                                                                       | ood reet water                               |  |
| Existing Signage/Type         |                                                                                                                     | FOR OFFICE USE ONLY:                         |  |
| Data Pat A Data Durat         | Sq Ft                                                                                                               | Signage Allowed on Parcel street             |  |
| Employ (PMC)                  | /6 Sq Ft                                                                                                            | Building 550 Sq Ft                           |  |
| 17431 VOTAC ( Rect )          |                                                                                                                     |                                              |  |
|                               | Sq Ft                                                                                                               | Free-Standing 206 Sq Ft                      |  |
| Total Existing: _             | 180 16 Sq Ft                                                                                                        | Total Allowed: SSO Sq Ft                     |  |
| ROOF SIGNIA                   |                                                                                                                     |                                              |  |
| COMMENTS: EXISTING V          | TO BE KEMOVED                                                                                                       |                                              |  |
|                               |                                                                                                                     |                                              |  |
|                               |                                                                                                                     |                                              |  |
|                               |                                                                                                                     |                                              |  |
| •                             |                                                                                                                     | permit is required for each sign. Attach     |  |
|                               |                                                                                                                     | nsions, lettering, abutting streets, alleys, |  |
|                               | ocations. All signs require                                                                                         | e a separate permit from the Building        |  |
| Department.                   | , A                                                                                                                 | $\sim$                                       |  |
| // // //                      | 1 DAN                                                                                                               | K (1)                                        |  |
| I'de Mon                      | 6-21-95 Y M                                                                                                         | 6-21-95                                      |  |
| Applicant's Signature         | Date Ap                                                                                                             | proved By\ Date                              |  |