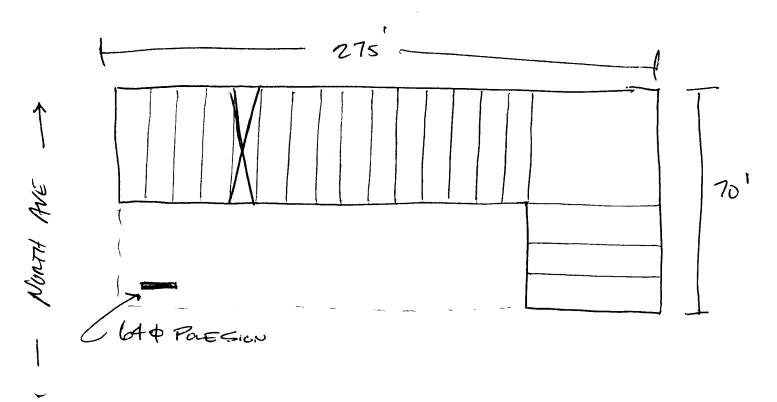

|                                                                                                                      | MENA SHOP CONTRACTOR                                                                                                                                           |                                     |  |
|----------------------------------------------------------------------------------------------------------------------|----------------------------------------------------------------------------------------------------------------------------------------------------------------|-------------------------------------|--|
| PROPERTY OWNER RICHARD GORMAN. ADDRESS 1055 UTE                                                                      |                                                                                                                                                                |                                     |  |
| PROPERTY OWNER <u>RICHANO GORMAN.</u> ADDRESS <u>1055 U76</u> OWNER ADDRESS <u>1240 N-12+11</u> TELEPHONENO 245-7700 |                                                                                                                                                                |                                     |  |
| OWNER ADDRESS 7270 N. / L TELETHONERO 275 / 100                                                                      |                                                                                                                                                                |                                     |  |
|                                                                                                                      |                                                                                                                                                                |                                     |  |
| [ ] 1. FLUSH WALL                                                                                                    | 2 Square Feet per Linear Foot of Building Facade                                                                                                               |                                     |  |
| 2. ROOF                                                                                                              | 2 Square Feet per Linear Foot of Building Facade                                                                                                               |                                     |  |
| [ ] 3. FREE-STANDING                                                                                                 | 2 Traffic Lanes - 0.75 Square Feet x Street Frontage                                                                                                           |                                     |  |
| [ ] 4. PROJECTING                                                                                                    | 4 or more Traffic Lanes - 1.5 Square Feet x Street Frontage                                                                                                    |                                     |  |
| [ ] 5. OFF-PREMISE                                                                                                   | <ul><li>0.5 Square Feet per each Linear Foot of Building Facade</li><li>See #3 Spacing Requirements; Not &gt; 300 Square Feet or &lt; 15 Square Feet</li></ul> |                                     |  |
| See #3 Spacing Requirements, Not > 500 Square rect of < 13 Square rect                                               |                                                                                                                                                                |                                     |  |
| [ ] Externally Illuminated                                                                                           | [M Internally Illumina                                                                                                                                         | ated [ ] Non-Illuminated            |  |
|                                                                                                                      |                                                                                                                                                                |                                     |  |
| (1 - 5) Area of Proposed Sign / 6 Square Feet                                                                        |                                                                                                                                                                |                                     |  |
| (1,2,4) Building Facade 775 Linear Feet                                                                              |                                                                                                                                                                |                                     |  |
| (1 - 4) Street Frontage 275 Linear Feet                                                                              |                                                                                                                                                                |                                     |  |
| (2,4,5) Height to Top of Sign Feet Clearance to Grade Feet                                                           |                                                                                                                                                                |                                     |  |
| (5) Distance from all Existing Off-Premise Signs within 600 Feet $\sqrt{\lambda}$ Feet                               |                                                                                                                                                                |                                     |  |
|                                                                                                                      |                                                                                                                                                                |                                     |  |
| Existing Signage/Type                                                                                                |                                                                                                                                                                | FOR OFFICE USE ONLY: ,&             |  |
| De A DASSON                                                                                                          | MA Sa Et                                                                                                                                                       |                                     |  |
| A SA C                                                                                                               | Sq Ft                                                                                                                                                          | <u>.</u>                            |  |
| ROOF                                                                                                                 | Sq Ft                                                                                                                                                          | Building 559 Sq Ft                  |  |
|                                                                                                                      | <i>64</i> Sq Ft                                                                                                                                                | Free-Standing 206 Sq Ft             |  |
| Total Existing: 6                                                                                                    | 4-12/8 Sq Ft                                                                                                                                                   | Total Allowed: 550 Sq Ft            |  |
| Sq Ft Total Allowed. 330 Sq Ft                                                                                       |                                                                                                                                                                |                                     |  |
| COMMENTS: EXITING ROOF SIGN TO BE REMOVED                                                                            |                                                                                                                                                                |                                     |  |
|                                                                                                                      |                                                                                                                                                                |                                     |  |
|                                                                                                                      |                                                                                                                                                                |                                     |  |
|                                                                                                                      |                                                                                                                                                                |                                     |  |
| NOTE: No sign may exceed 300 square feet. A separate sign permit is required for each sign. Attach                   |                                                                                                                                                                |                                     |  |
| a sketch of proposed and existing signage including types, dimensions, lettering, abutting streets, alleys,          |                                                                                                                                                                |                                     |  |
|                                                                                                                      |                                                                                                                                                                | a separate permit from the Building |  |
| Department.                                                                                                          |                                                                                                                                                                |                                     |  |
|                                                                                                                      |                                                                                                                                                                |                                     |  |
| 15 lfm - 12100 9m WT 1 1/                                                                                            |                                                                                                                                                                |                                     |  |
| Applicant's Signature                                                                                                | Date Appr                                                                                                                                                      | roved By Date                       |  |
| ARPHICHIE O DIGITALUI C                                                                                              | Dute j App                                                                                                                                                     | voice D <sub>j</sub> \ Date         |  |