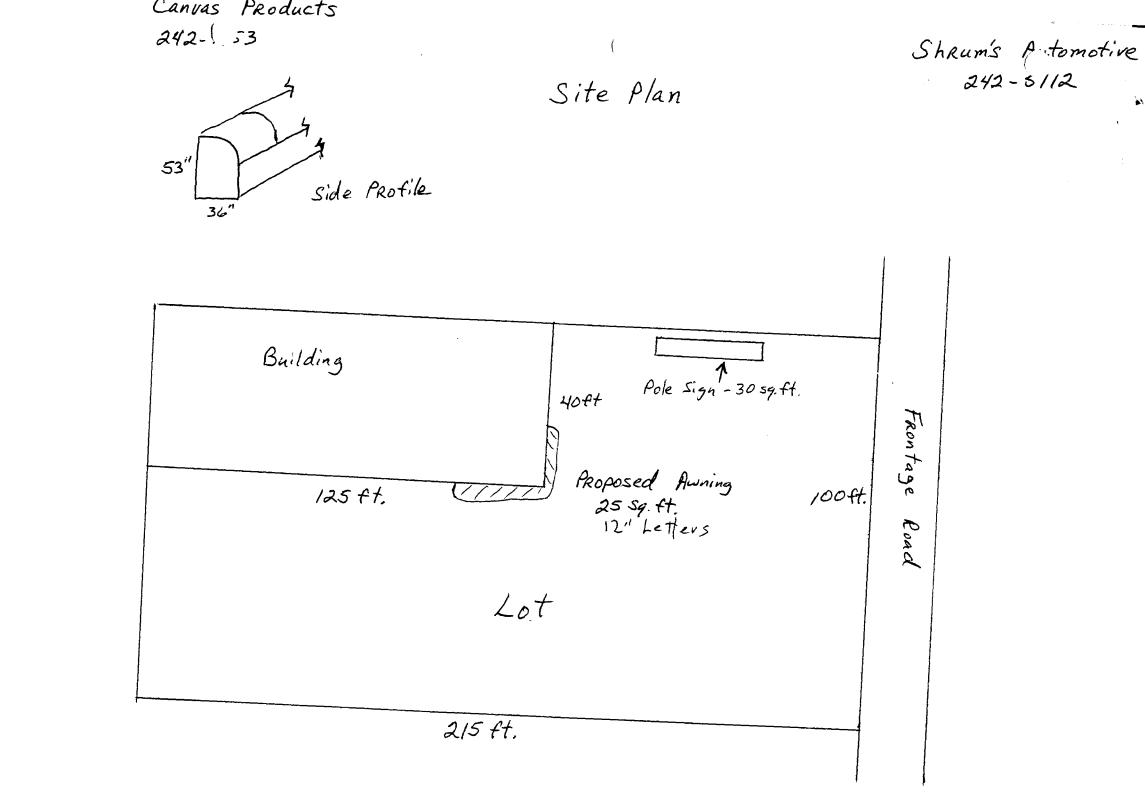

| SRAND VILL                                          | <b>C C</b>                                                                       |                             | V                                                                  |                                                                                                      |
|-----------------------------------------------------|----------------------------------------------------------------------------------|-----------------------------|--------------------------------------------------------------------|------------------------------------------------------------------------------------------------------|
|                                                     | SIGN CLI                                                                         | EARANCE                     |                                                                    |                                                                                                      |
| OLORADO                                             |                                                                                  |                             | Clearance                                                          | No. 57750                                                                                            |
|                                                     | Community Develop                                                                | pment Department            |                                                                    | mitted <u>9 - 23 - 96</u>                                                                            |
|                                                     | 250 North 5th Stre                                                               | et                          | FEE \$                                                             | 2500                                                                                                 |
|                                                     | Grand Junction, C                                                                | 0 81501                     | Tax Schee                                                          | dule 2945-133-24015                                                                                  |
|                                                     | (970) 244-1430                                                                   |                             | Zone                                                               |                                                                                                      |
|                                                     |                                                                                  |                             |                                                                    |                                                                                                      |
| USINESS NA<br>TREET ADDF<br>ROPERTY OV<br>WNER ADDF |                                                                                  | <u>n Business Loup</u><br>m | LICENS<br>ADDRE                                                    | ACTOR <u>CANUAS Products</u><br>ENO. <u>2960189</u><br>SS <u>58025</u> Rd<br>HONENO. <u>242-1453</u> |
| ] 2. ROO<br>] 3. FRE<br>] 4. PRO                    | SH WALL<br>DF<br>E-STANDING<br>JECTING<br>-PREMISE                               | 0.5 Square Feet per ea      | ear Foot of E<br>5 Square Feet<br>1.5 Squa<br>1.5 Squa<br>1.5 Squa | Building Facade                                                                                      |
| [] Exter                                            | nally Illuminated                                                                | [ ] Intern                  | ally Illumina                                                      | ited Non-Illuminated                                                                                 |
| ,2,4) Build                                         | of Proposed Sign 23<br>ing Facade 125 L<br>t Frontage 100 L<br>ht to Top of Sign | linear Feet<br>inear Feet   | Grade                                                              | Feet                                                                                                 |
| 4.5) Heigh                                          |                                                                                  |                             |                                                                    | Feet                                                                                                 |
| -                                                   | nce from all Existing Off-                                                       |                             |                                                                    |                                                                                                      |
| ) Dista                                             |                                                                                  |                             |                                                                    | ● FOR OFFICE USE ONLY ●                                                                              |
| Dista                                               |                                                                                  | 30                          | Sq. Ft.                                                            | • FOR OFFICE USE ONLY •<br>Signage Allowed on Parcel:                                                |
| ) Dista                                             |                                                                                  |                             | Sq. Ft.<br>Sq. Ft.                                                 | Signage Allowed on Parcel:                                                                           |
| -                                                   |                                                                                  |                             |                                                                    | Signage Allowed on Parcel:                                                                           |

is installed.

**NOTE:** No sign may exceed 300 square feet. A separate sign clearance is required for each sign. Attach a sketch of proposed and existing signage including types, dimensions, lettering, abutting streets, alleys, easements, property lines, and locations. <u>A SEPARATE PERMIT FROM THE BUILDING DEPARTMENT IS REQUIRED.</u>