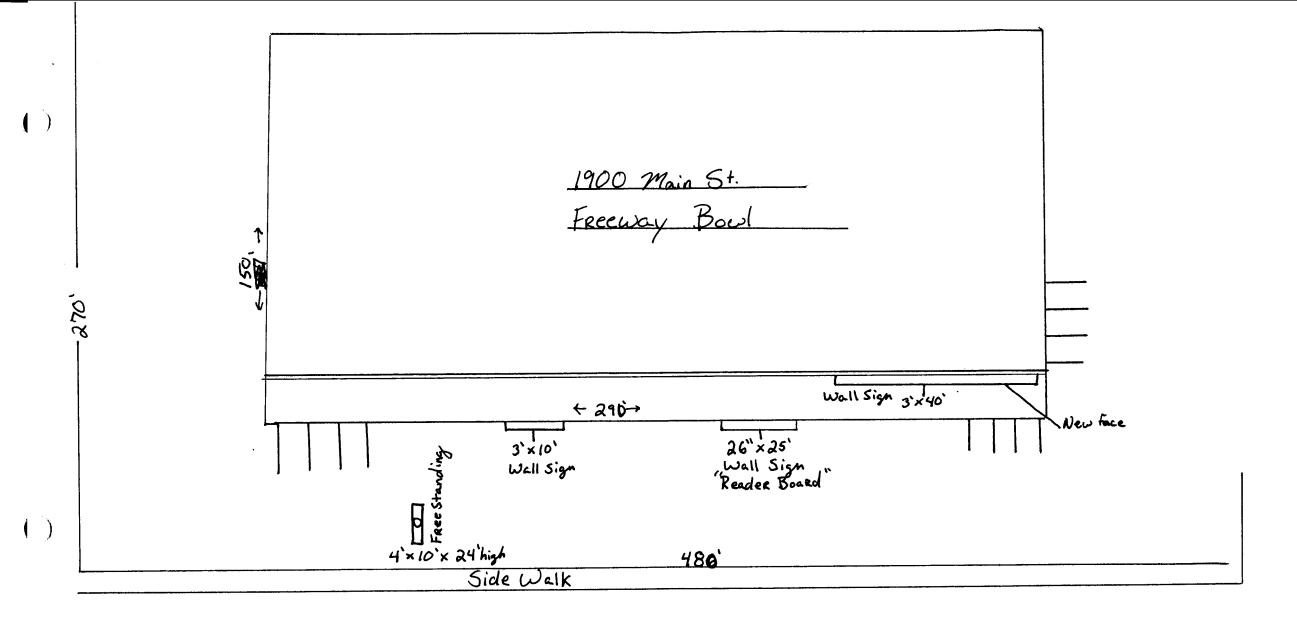

| BUSINESS NAME FREEWAY                                                                     | Bow CONTRACT                                                | FOR Western Neon                                                                          |  |
|-------------------------------------------------------------------------------------------|-------------------------------------------------------------|-------------------------------------------------------------------------------------------|--|
| STREET ADDRESS 1900 Mair                                                                  |                                                             | 0 2940174                                                                                 |  |
| PROPERTY OWNER Joe                                                                        | ADDRESS_                                                    | 2495 Industrict Bld.                                                                      |  |
| OWNER ADDRESS 1900 M                                                                      | ala St. TELEPHON                                            | ENO (303) 242-7843                                                                        |  |
|                                                                                           |                                                             |                                                                                           |  |
| 1. FLUSH WALL                                                                             | 2 Square Feet per Linear Foot                               | of Building Facade                                                                        |  |
| [ ] 2. ROOF                                                                               | 2 Square Feet per Linear Foot of Building Facade            |                                                                                           |  |
| [ ] 3. FREE-STANDING                                                                      | 2 Traffic Lanes - 0.75 Square Feet x Street Frontage        |                                                                                           |  |
| r 1 4 PROJECTRIC                                                                          | 4 or more Traffic Lanes - 1.5 Square Feet x Street Frontage |                                                                                           |  |
| [ ] 4. PROJECTING                                                                         | 0.5 Square Feet per each Linear Foot of Building Facade     |                                                                                           |  |
| [ ] 5. OFF-PREMISE See #3 Spacing Requirements; Not > 300 Square Feet or < 15 Square Feet |                                                             |                                                                                           |  |
| [ ] Externally Illuminated                                                                | ™ Internally Illur                                          | minated [ ] Non-Illuminated                                                               |  |
| (1 - 5) Area of Proposed Sign                                                             | 120' Square Feet                                            | ## ## ## ## ### ### ##################                                                    |  |
| (1,2,4) Building Facade 290                                                               |                                                             |                                                                                           |  |
|                                                                                           |                                                             |                                                                                           |  |
| (1 - 4) Street Frontage 480                                                               |                                                             | a to Cooks                                                                                |  |
| · · · · · · · · · · · · · · · · · · ·                                                     | Feet Clearance                                              |                                                                                           |  |
| (5) Distance from all Existi                                                              | ing Off-Premise Signs within                                | n 600 Feet W/A Feet                                                                       |  |
| Evicting Signago/Typa                                                                     |                                                             | FOR OFFICE USE ONLY:                                                                      |  |
| Existing Signage/Type                                                                     | 1/0\                                                        |                                                                                           |  |
| Free-Standing                                                                             | <u>40</u> Sq Ft                                             | Signage Allowed on Parcel                                                                 |  |
| Wall Signs (3)                                                                            | 200' Sq Ft                                                  | Building 580 Sq Ft                                                                        |  |
|                                                                                           | Sq Ft                                                       | Free-Standing 360 Sq Ft                                                                   |  |
| Total Evicting                                                                            |                                                             |                                                                                           |  |
| Total Existing:                                                                           | _240' Sq Ft                                                 | Total Allowed: <u>580</u> Sq Ft                                                           |  |
| COMMENTS: Putting 16                                                                      | en face in exi                                              | sting sign (1 wall)                                                                       |  |
| Business Straddles                                                                        | 2 parcels - pai                                             | riels ambined to                                                                          |  |
| Maulate Signage                                                                           | inf                                                         | reels combined to                                                                         |  |
|                                                                                           |                                                             |                                                                                           |  |
|                                                                                           |                                                             | n permit is required for each sign. Attach tensions, lettering, abutting streets, alleys, |  |
|                                                                                           |                                                             | ire a separate permit from the Building                                                   |  |
| Department.                                                                               | iocations. And signs requi                                  | ic a separate permit from the building                                                    |  |
| <u> </u>                                                                                  |                                                             |                                                                                           |  |
| - 1                                                                                       | 92                                                          | 127                                                                                       |  |
| Mas Tacke                                                                                 | r                                                           | 3-29-95                                                                                   |  |
| Applicant's Signature                                                                     | Date A                                                      | pproved B Date                                                                            |  |