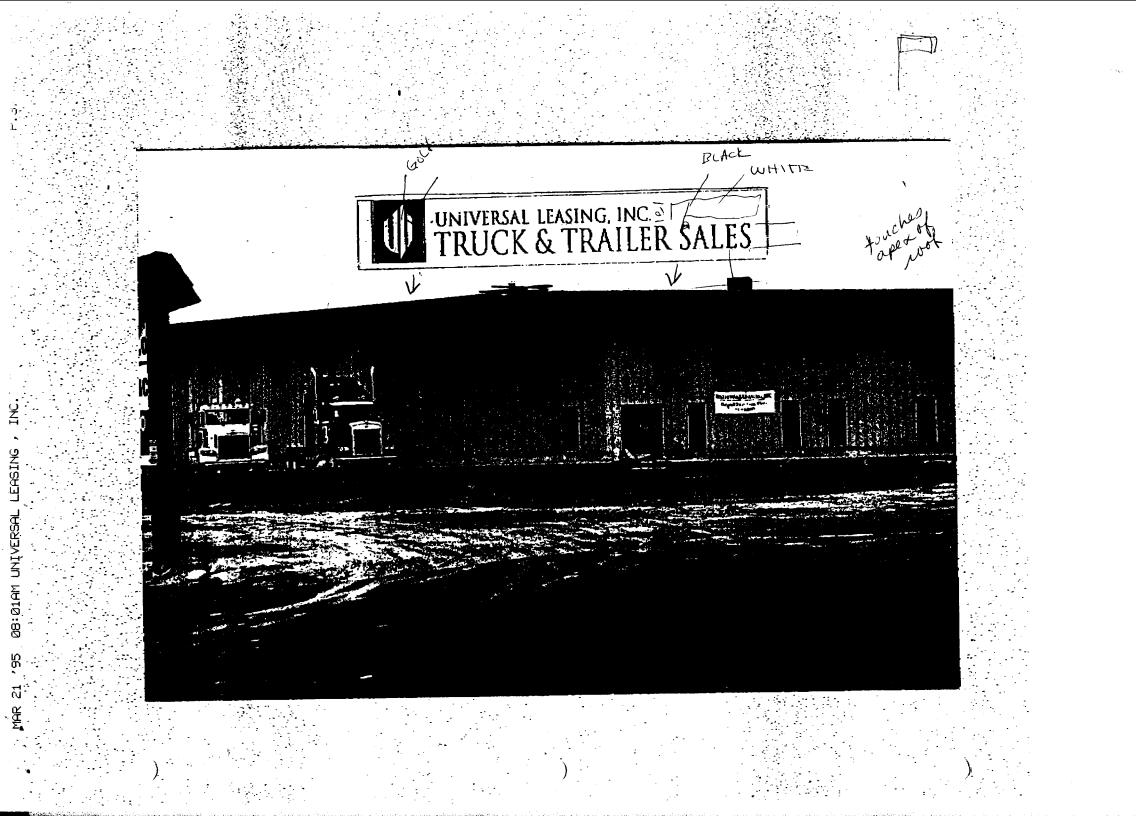

| BUSINESS NAME UNIVERSAL LEASING CONTRACTOR SIGN GALLERY                                   |                                                             |                                     |  |
|-------------------------------------------------------------------------------------------|-------------------------------------------------------------|-------------------------------------|--|
| STREET ADDRESS 2154 HIGH WAY 6-50 LICENSE NO 2950366                                      |                                                             |                                     |  |
| PROPERTY OWNER SMART                                                                      |                                                             | - /                                 |  |
| OWNER ADDRESS ZISL Hiw                                                                    | <u> </u>                                                    | 0 241-6400                          |  |
|                                                                                           |                                                             |                                     |  |
| 1. FLUSH WALL 2 Square Feet per Linear Foot of Building Facade                            |                                                             |                                     |  |
| <b>5</b> 2. ROOF                                                                          | 2 Square Feet per Linear Foot of Building Facade            |                                     |  |
| []] 3. FREE-STANDING                                                                      | 2 Traffic Lanes - 0.75 Square Feet x Street Frontage        |                                     |  |
|                                                                                           | 4 or more Traffic Lanes - 1.5 Square Feet x Street Frontage |                                     |  |
| [] 4. PROJECTING                                                                          | 0.5 Square Feet per each Linear Foot of Building Facade     |                                     |  |
| [ ] 5. OFF-PREMISE See #3 Spacing Requirements; Not > 300 Square Feet or < 15 Square Feet |                                                             |                                     |  |
| [] Externally Illuminated [] Non-Illuminated                                              |                                                             |                                     |  |
| (1 - 5) Area of Proposed Sign <u>250</u> Square Feet                                      |                                                             |                                     |  |
| (1,2,4) Building Facade 126' Linear Feet                                                  |                                                             |                                     |  |
| (1 - 4) Street Frontage <u>U31</u> Linear Feet                                            |                                                             |                                     |  |
| (2,4,5) Height to Top of Sign 2 6 Feet Clearance to Grade 20 Feet                         |                                                             |                                     |  |
| (5) Distance from all Existing Off-Premise Signs within 600 Feet Feet                     |                                                             |                                     |  |
|                                                                                           |                                                             |                                     |  |
| Existing Signage/Type                                                                     |                                                             | FOR OFFICE USE ONLY:                |  |
| 6×12                                                                                      | <u>72</u> <sup>‡</sup> Sq Ft                                | Signage Allowed on Parcel           |  |
|                                                                                           | Sq Ft                                                       | Building <u>252</u> Sq Ft           |  |
|                                                                                           | Sq Ft                                                       | Free-Standing <u>375323</u> Sq Ft   |  |
| Total Existing: _                                                                         | <u>72</u> Sq Ft                                             | Total Allowed: <u>\$75323</u> Sq Ft |  |
| COMMENTS: sinde have HAR man - No visible any mans or                                     |                                                             |                                     |  |
| braces allowed                                                                            |                                                             |                                     |  |

**NOTE:** No sign may exceed 300 square feet. A separate sign permit is required for each sign. Attach a sketch of proposed and existing signage including types, dimensions, lettering, abutting streets, alleys, easements, property lines, and locations. <u>All signs require a separate permit from the Building Department</u>.